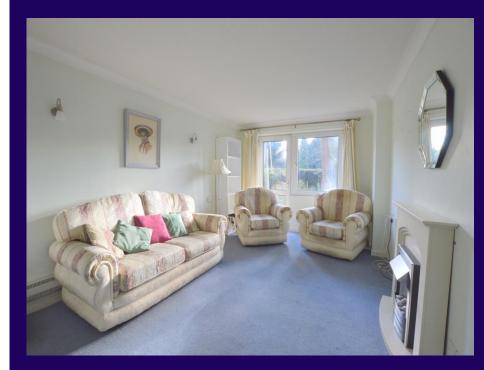

## Ground Floor Hall

Outer door with entry system leading to front door of flat. Entrance hall with airing cupboard housing hot and cold water tanks.

Lounge/Diner 17' 4" x 10' 6" (5.28m x 3.20m)

Feature fireplace with electric fire, double glazed door and window to front, archway to: