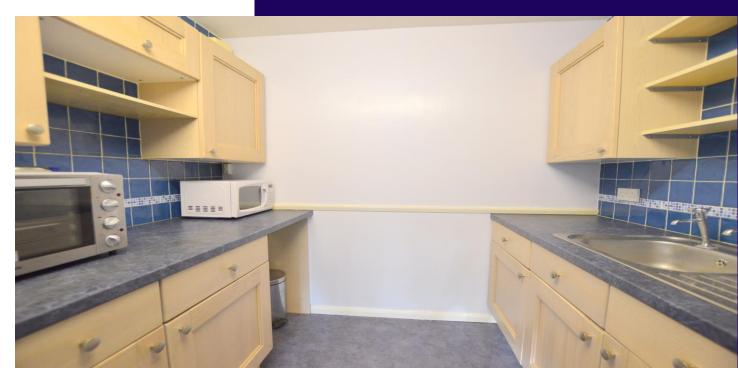

Kitchen 7' 4" x 5' 4" (2.23m x 1.62m) Fitted wall and base cupboards with stainless steel sink, space for fridge, part tiled walls and shelving.

Bedroom 11' 5" x 8' 8" (3.48m x 2.64m) Double glazed window to front and built in wardrobe.