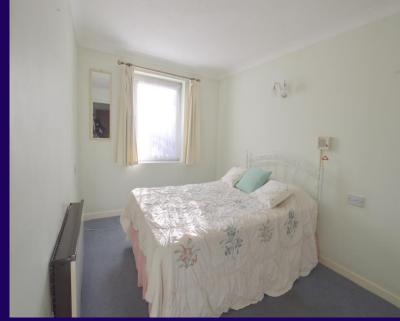

Kitchen 7' 4" x 5' 4" (2.23m x 1.62m) Fitted wall and base cupboards with stainless steel sink, space for fridge, part tiled walls and shelving.

Bedroom 11' 5" x 8' 8" (3.48m x 2.64m) Double glazed window to front and built in wardrobe.