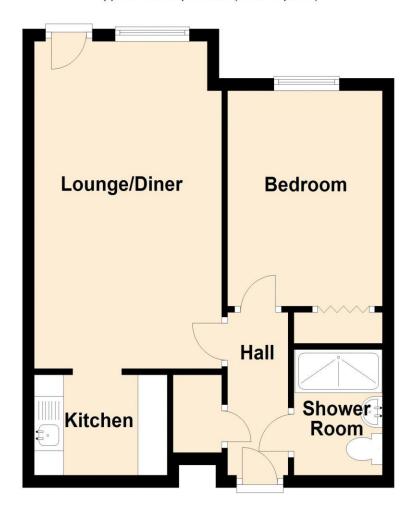

## Ground Floor Hall

Outer door with entry system leading to front door of flat. Entrance hall with airing cupboard housing hot and cold water tanks.

Lounge/Diner 17' 4" x 10' 6" (5.28m x 3.20m)

Feature fireplace with electric fire, double glazed door and window to front, archway to:

Kitchen 7' 4" x 5' 4" (2.23m x 1.62m) Fitted wall and base cupboards with stainless steel sink, space for fridge, part tiled walls and shelving.

Bedroom 11' 5" x 8' 8" (3.48m x 2.64m) Double glazed window to front and built in wardrobe.

Shower Room 6' 9" x 5' 5" (2.06m x 1.65m) Walk in tiled shower enclosure with glass screen, vanity wash hand basin, low level wc, heated towel rail and extractor fan.

Lease. Extended...139 years from Sept 1985

## **Ground Floor**

Approx. 39.0 sq. metres (419.6 sq. feet)

Total area: approx. 39.0 sq. metres (419.6 sq. feet)

DISCLAIMER: Robertson Phillips may not have sought to verify the legal title of the property, the existence of planning permissions and/or building regulation approvals and have been unable to check the working condition of any services or appliances.