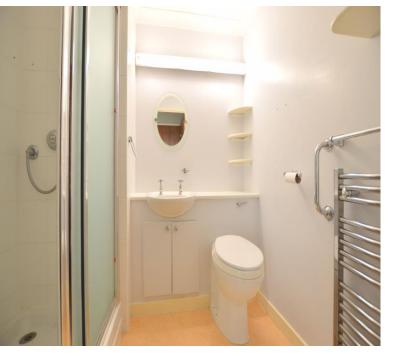

Shower Room 6' 9" x 5' 5" (2.06m x 1.65m) Walk in tiled shower enclosure with glass screen, vanity wash hand basin, low level wc, heated towel rail and extractor fan.

Lease. Extended...139 years from Sept 1985