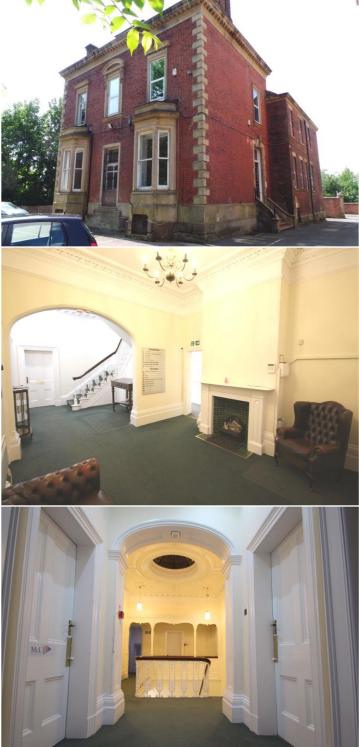

## 5 East Cliff, Preston PR1 3JE

Hazelwells Commercial offer to let a spacious office suite in this substantial period building situated just off Winckley Square in Preston City Centre. The offices are located on the first floor and comprise of one self contained office. There is a communal entrance hallway with period features, use of kitchen & wc facilities. The building fronts on to Avenham & Miller Parks.