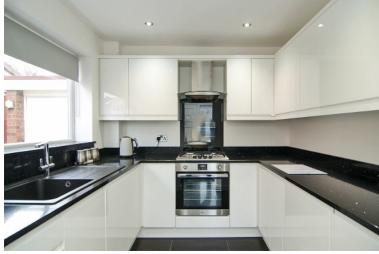

## KITCHEN:

2.51m x 2.58m

Range of matching wall and base units incorporating cupboards, drawers and granite work surfaces, inset bowl sink and drainer with mono tap, integrated oven/grill and four ring hob with extractor hood, integrated fridge, freezer and washing machine, recessed spot lights, tiled flooring, radiator and window to