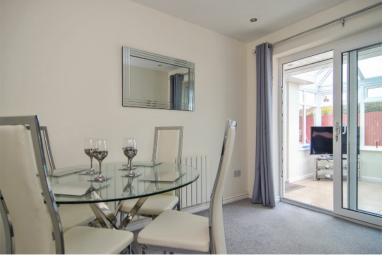

# **BEDROOM TWO/DINING ROOM:**

2.57m x 3.24m

Carpeted flooring, radiator, recessed spot lights and patio doors to conservatory.

# **CONSERVATORY:**

2.57m x 3.24m

UPVC frame, self cleaning glass roof, tiled flooring, recessed pot lights, radiator and French doors to the rear garden.