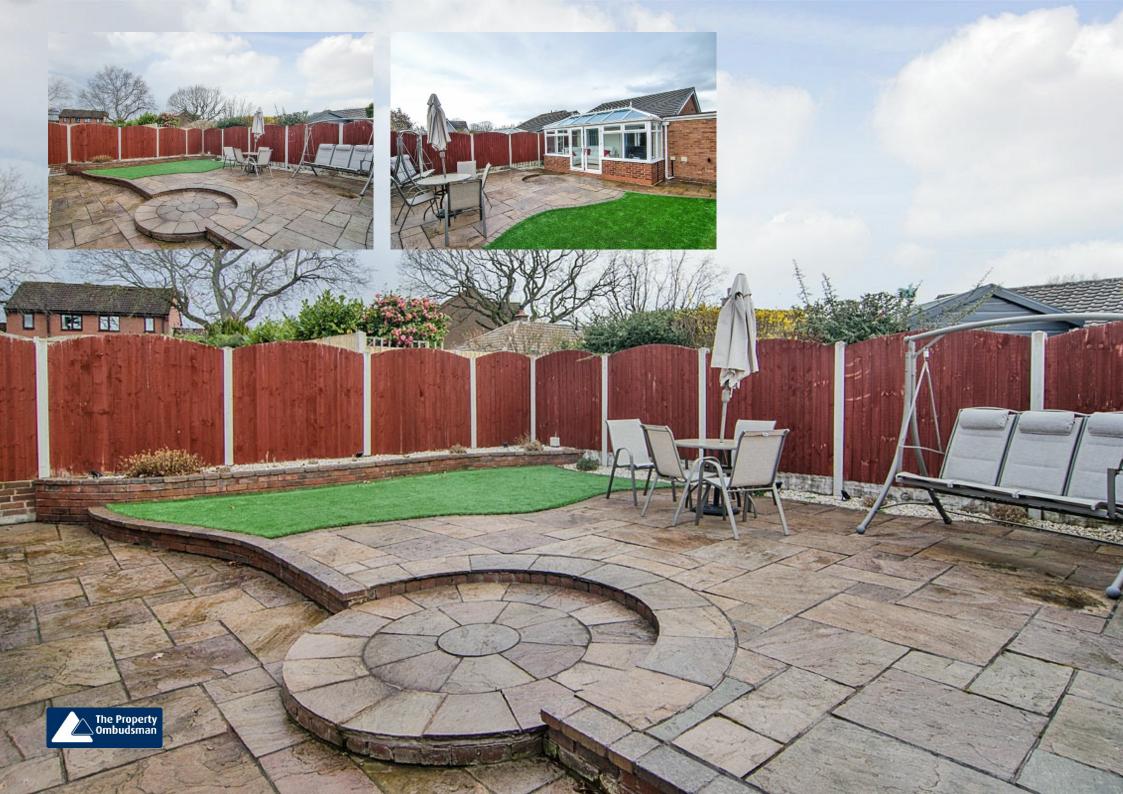

Other stand out features of the property include: spacious lounge, stunning new conservatory with self cleaning glass roof, two double bedrooms, new driveway with parking for several cars, garage with new door and a good sized re-landscaped private rear garden.