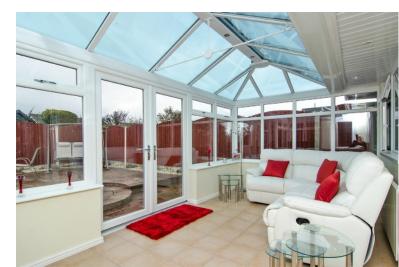

# **CONSERVATORY:**

2.57m x 3.24m

UPVC frame, self cleaning glass roof, tiled flooring, recessed pot lights, radiator and French doors to the rear garden.