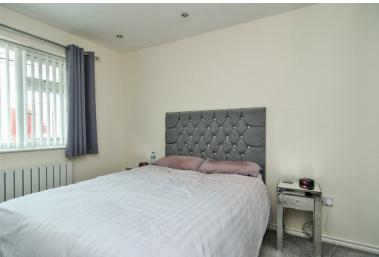

## **MASTER BEDROOM:**

307m x 3.39m

Carpeted flooring, radiator, recessed spot lights, built in wardrobe and window to rear.