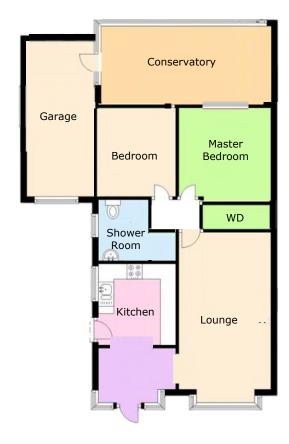

Other stand out features of the property include: spacious lounge, stunning new conservatory with self cleaning glass roof, two double bedrooms, new driveway with parking for several cars, garage with new door and a good sized re-landscaped private rear garden.

#### **RECEPTION HALL:**

Front door, tiled flooring, recessed spot light, coving, radiator, doorway to kitchen and lounge.

## LOUNGE:

3.02m x 5.62m

Feature modern wall mounted heater, carpeted flooring, ceiling light points, radiator, bow window to front and door to inner hall with further doors bedrooms and shower room.

## KITCHEN:

2.51m x 2.58m

Range of matching wall and base units incorporating cupboards, drawers and granite work surfaces, inset bowl sink and drainer with mono tap, integrated oven/grill and four ring hob with extractor hood, integrated fridge, freezer and washing machine, recessed spot lights, tiled flooring, radiator and window to

## **MASTER BEDROOM:**

307m x 3.39m

Carpeted flooring, radiator, recessed spot lights, built in wardrobe and window to rear.

# **BEDROOM TWO/DINING ROOM:**

2.57m x 3.24m

Carpeted flooring, radiator, recessed spot lights and patio doors to conservatory.

# **CONSERVATORY:**

2.57m x 3.24m

UPVC frame, self cleaning glass roof, tiled flooring, recessed pot lights, radiator and French doors to the rear garden.

#### **SHOWER ROOM:**

Suite comprising: shower cubicle, cabinet wash hand basin, low level W/C, part wall tiling, tiled

flooring, recessed spot lighting, heated towel rail and window to side.

## **GARAGE:**

Up and over door.