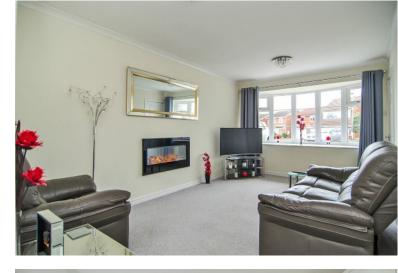

## LOUNGE:

3.02m x 5.62m

Feature modern wall mounted heater, carpeted flooring, ceiling light points, radiator, bow window to front and door to inner hall with further doors bedrooms and shower room.