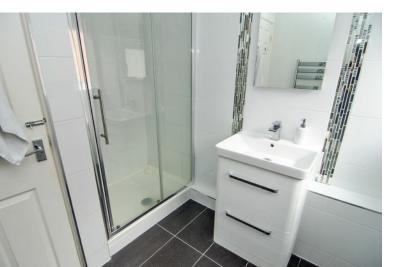

#### **SHOWER ROOM:**

Suite comprising: shower cubicle, cabinet wash hand basin, low level W/C, part wall tiling, tiled

flooring, recessed spot lighting, heated towel rail and window to side.