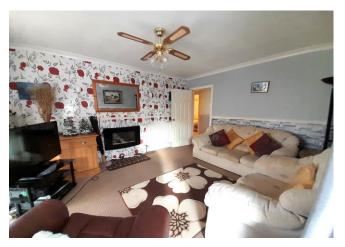

## Lounge 14' 11" x 11' 6" (4.54m x 3.50m)

Wall mounted radiator, wall mounted decorative feature fire, ceiling fan, PVC double glazed window to side, dado rail, coved ceiling, opening to the conservatory / dining room