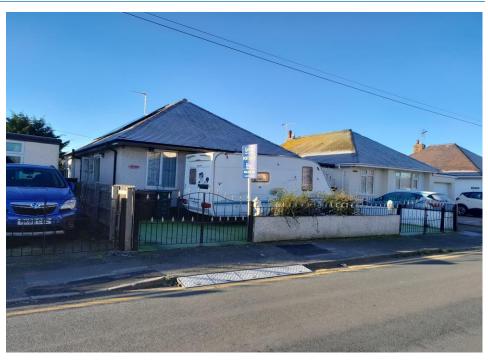

### Front

Set back from the road with ample off road parking for circa 3 vehicles, accessed via 2 double cast iron gates plus a cast iron pedestrian gate. A front garden laid to artificial lawn with access to rear garden via a timber gate. Decorative PVC door to the home gym/play room. PVC door opening to an Porch