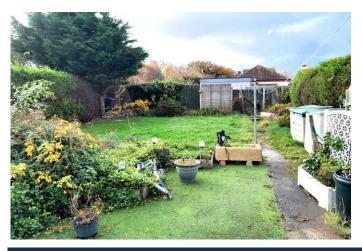

#### **Rear Garden**

A beautifully presented large rear garden laid mostly to lawn with artificial lawn area, a wealth of mature shrubs, trees and flower beds. Pathway and timber fencing surround offer a beautifully private space. There is a wooden storage shed offering additional storage. Attached to the rear is a raised timber decking area with sheltered canopy and outside power points.