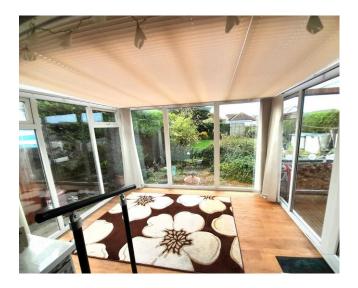

# **Conservatory** 11' 6" x 7' 11" (3.50m x 2.41m)

PVC double glazed windows overlooking the beautiful rear garden, wall mounted radiator, wood laminate floor, PVC double glazed door to rear garden opening to a raised decking area