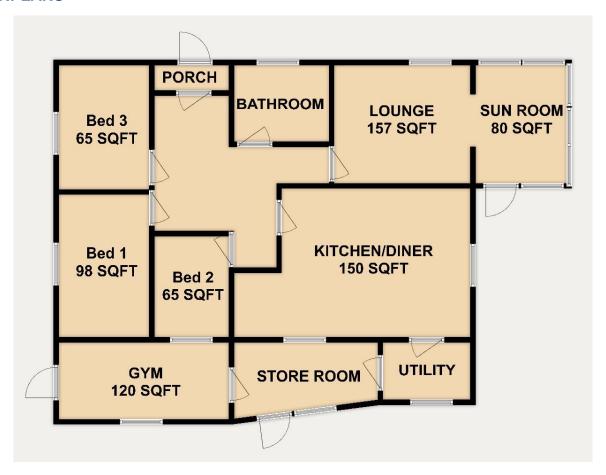

coved ceiling, opening to the conservatory / dining room

# **Conservatory** 11' 6" x 7' 11" (3.50m x 2.41m)

PVC double glazed windows overlooking the beautiful rear garden, wall mounted radiator, wood laminate floor, PVC double glazed door to rear garden opening to a raised decking area

# Gym / Store / Play Room

Decorative PVC door opening to the front, window to side aspect

#### **Rear Garden**

A beautifully presented large rear garden laid mostly to lawn with artificial lawn area, a wealth of mature shrubs, trees and flower beds. Pathway and timber fencing surround offer a beautifully private space. There is a wooden storage shed offering additional storage. Attached to the rear is a raised timber decking area with sheltered canopy and outside power points.





## **FLOORPLANS**



## **LOCATION**

Bryn Road is a desirable location that offers the perfect blend of coastal living and convenient amenities.

One of the standout features of Bryn Road is its proximity to the beach. For anyone who loves the sand, sea, and tranquility that coastal living offers, this location is a dream come true. Imagine taking leisurely walks along the shoreline, enjoying stunning sunsets, and feeling the refreshing ocean breeze on your face.

Easily accessible to local stores, supermarkets, restaurants, and cafes, making daily errands and social outings a breeze.

# **EPC**



**Grow Property** 

Phone: 01352 250 223, Email: amy@growproperty.co.uk