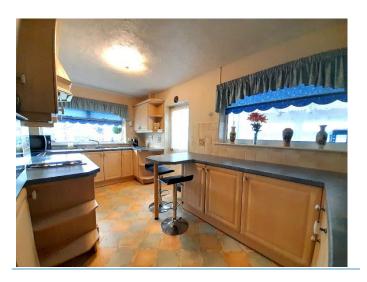

# Kitchen/Diner 16' 3" x 9' 10" (4.95m x 2.99m)

A range of fitted wall, drawer and base units, worktop with breakfast bar area, inset gas hob, separate build in eye level oven, inset stainless steel sink unit with mixer tap, PVC double glazed windows to side and rear garden, door to the utility