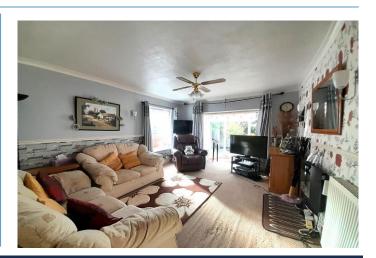

## Lounge 14' 11" x 11' 6" (4.54m x 3.50m)

Wall mounted radiator, wall mounted decorative feature fire, ceiling fan, PVC double glazed window to side, dado rail, coved ceiling, opening to the conservatory / dining room