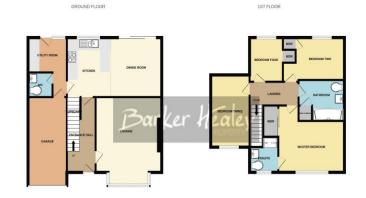

### **Entrance Hallway**

Provides access to downstairs rooms and stairs to first floor.

Lounge 13' 0" x 13' 4" (3.96m x 4.06m)

Kitchen/Diner 19' 6" x 11' 5" (5.94m x 3.48m)

Utility Room 10' 8" x 7' 8" (3.25m x 2.34m)

Downstairs W.C. 4' 3" x 4' 1" (1.29m x 1.24m)

### Upstairs to

the first floor landing which leads to Bedrooms and Family Bathroom.

Master Bedroom 13' 6" x 9' 7" (4.11m x 2.92m)

Master Ensuite 5' 5" x 4' 3" (1.65m x 1.29m)

Bedroom 2 12' 5" x 8' 8" (3.78m x 2.64m)

Bedroom 3 13' 6" x 7' 8" (4.11m x 2.34m)

Bedroom 4 8' 8" x 6' 8" (2.64m x 2.03m)

Family Bathroom 8' 9" x 7' 1" (2.66m x 2.16m)

Integral Garage 16' 0" x 8' 3" (4.87m x 2.51m)

#### Externally

To the front of the property is a double width driveway leading to the Integral Garage. Lawned gardens to the front and side.

A side gate gives access to the rear garden. The enclosed rear garden is mostly laid to lawn with mature trees and shrubs. A pleasant Indian stone paved patio area lies nearest to the house. Two storage sheds.