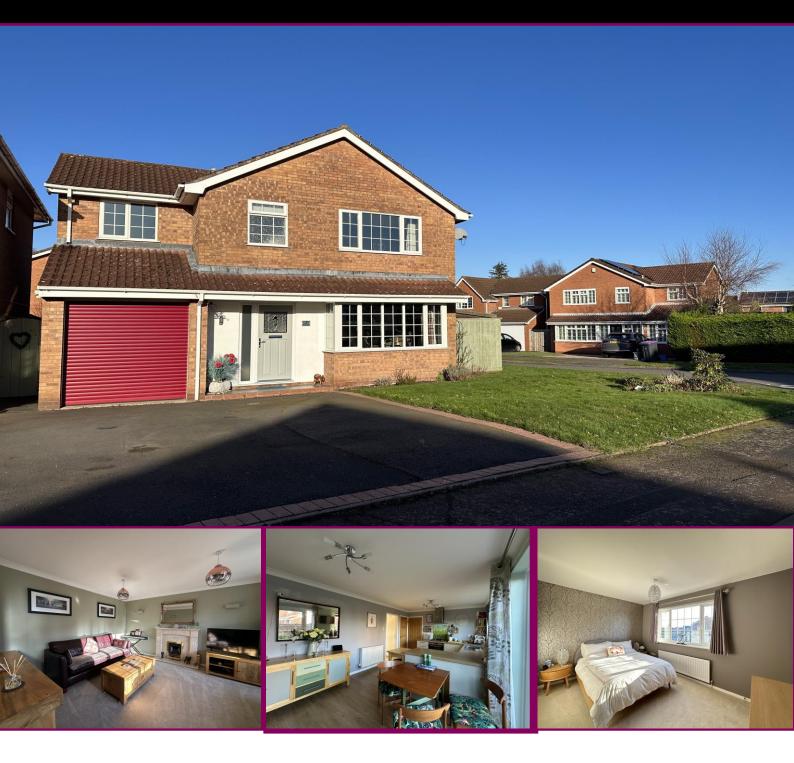

# 7 Talbot Close, Newport.

Offers in the Region of £389,995

This stunning Four Bedroom, detached property lies in the highly sought after area within the popular market town of Newport. Being situated within easy reach of all highly acclaimed local schools and amenities, it is well presented throughout, occupies a spacious corner plot and is the perfect family home.

Briefly comprising Entrance Hallway, Lounge, large Kitchen/Diner (with French doors leading onto the rear garden), Utility room and Downstairs W.C., to the first floor are 4 Bedrooms (Master with En-suite), and a Family Bathroom. Externally there is a double width driveway leading to the Integral Garage, aswell as gardens to the front and rear.

### **Entrance Hallway**

Provides access to downstairs rooms and stairs to first floor.

Lounge 13' 0" x 13' 4" (3.96m x 4.06m)

Kitchen/Diner 19' 6" x 11' 5" (5.94m x 3.48m)

Utility Room 10' 8" x 7' 8" (3.25m x 2.34m)

### Upstairs to

the first floor landing which leads to Bedrooms and Family Bathroom.

Master Bedroom 13' 6" x 9' 7" (4.11m x 2.92m)

Master Ensuite 5' 5" x 4' 3" (1.65m x 1.29m)

Bedroom 2 12' 5" x 8' 8" (3.78m x 2.64m)