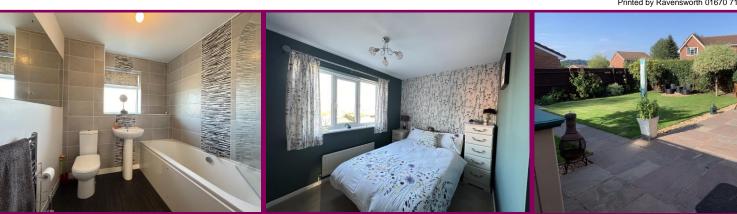

### Upstairs to

the first floor landing which leads to Bedrooms and Family Bathroom.

Master Bedroom 13' 6" x 9' 7" (4.11m x 2.92m)

Master Ensuite 5' 5" x 4' 3" (1.65m x 1.29m)

Bedroom 2 12' 5" x 8' 8" (3.78m x 2.64m)

Bedroom 3 13' 6" x 7' 8" (4.11m x 2.34m)

Bedroom 4 8' 8" x 6' 8" (2.64m x 2.03m)

Family Bathroom 8' 9" x 7' 1" (2.66m x 2.16m)

Integral Garage 16' 0" x 8' 3" (4.87m x 2.51m)

#### Externally

To the front of the property is a double width driveway leading to the Integral Garage. Lawned gardens to the front and side.

A side gate gives access to the rear garden. The enclosed rear garden is mostly laid to lawn with mature trees and shrubs. A pleasant Indian stone paved patio area lies nearest to the house. Two storage sheds.