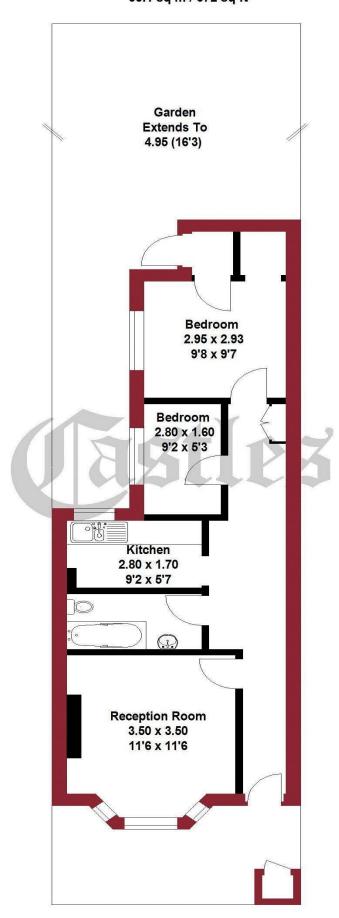

#### **APPROXIMATE GROSS INTERNAL AREA** 53.1 sq m / 572 sq ft

THIS PLAN IS FOR ILLUSTRATION ONLY AND MAY NOT BE REPRESENTATIVE OF THE PROPERTY