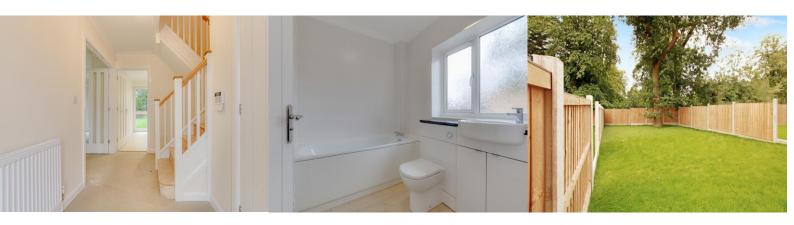

## Fairview Crescent Rayleigh SS6 8FH

Plot 35 is a THREE bedroom terrace house positioned on a nice plot with a south-east facing rear garden being secluded to the rear. The accommodation flows well and is finished with a stylish Cappuccino Kitchen and modern bathroom. The ground floor benefits from an inviting entrance hall, cloakroom/WC and two separate reception rooms. The bedrooms are an impressive size with the smallest measuring 10'8 max x 8'9'. It is unusual to find a brand new home on such a good-sized plot with seclusion to the rear offering the sizes of the bedrooms that this plot does.

As to their operations; or efficiency can be given.

- Alarm System
- Ten Year NHBC
- Solid Internal Walls
- Double Glazed
- Entrance Hall
- Ground Floor WC
- Turfed Rear Garden
- Vailant Combi Boiler
- Kitchen (10'7 x 8'7) (13'7 x 10'5)
- Lounge (16'5 x 10'4)
- Dining Room (10'4 x 9'2)
- Bedroom 1 (13'7 x 10'5)
- Bedroom 2 (10'5 x 7'9)
- Bedroom 3 (10'8>7'6 x 8'9)
- Two Parking Spaces