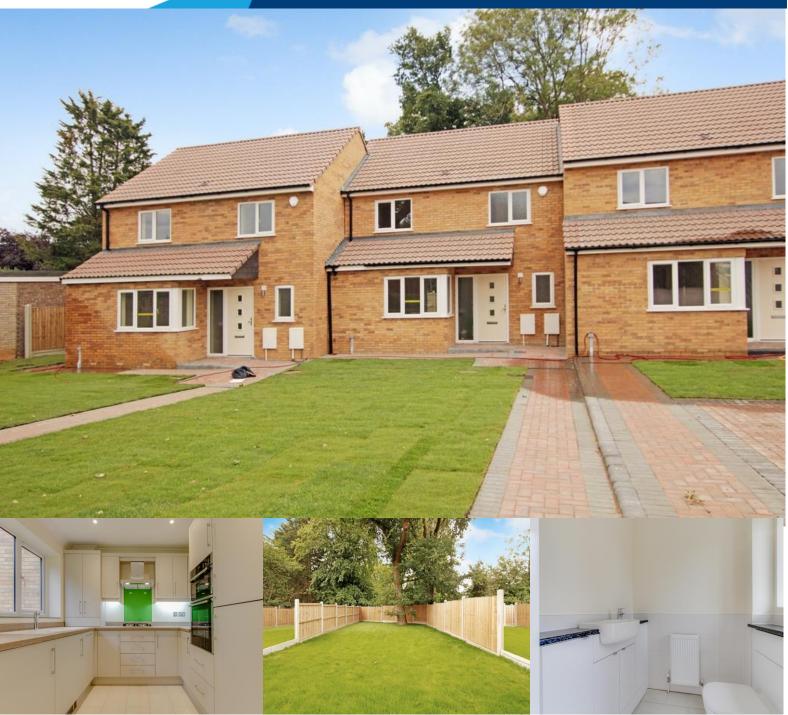

## Fairview Crescent Rayleigh SS6 8FH

Plot 35 is a THREE bedroom terrace house positioned on a nice plot with a south-east facing rear garden being secluded to the rear. The accommodation flows well and is finished with a stylish Cappuccino Kitchen and modern bathroom. The ground floor benefits from an inviting entrance hall, cloakroom/WC and two separate reception rooms. The bedrooms are an impressive size with the smallest measuring 10'8 max x 8'9'. It is unusual to find a brand new home on such a good-sized plot with seclusion to the rear offering the sizes of the bedrooms that this plot does.

As to their operations; or efficiency can be given.

- Alarm System
- Ten Year NHBC
- Solid Internal Walls
- Double Glazed
- Entrance Hall
- Ground Floor WC
- Turfed Rear Garden
- Vailant Combi Boiler
- Kitchen (10'7 x 8'7) (13'7 x 10'5)
- Lounge (16'5 x 10'4)
- Dining Room (10'4 x 9'2)
- Bedroom 1 (13'7 x 10'5)
- Bedroom 2 (10'5 x 7'9)
- Bedroom 3 (10'8>7'6 x 8'9)
- Two Parking Spaces