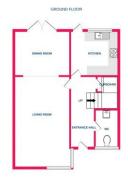

## Fairview Crescent Rayleigh SS6 8FH

Plot 35 is a THREE bedroom terrace house positioned on a nice plot with a south-east facing rear garden being secluded to the rear. The accommodation flows well and is finished with a stylish Cappuccino Kitchen and modern bathroom. The ground floor benefits from an inviting entrance hall, cloakroom/WC and two separate reception rooms. The bedrooms are an impressive size with the smallest measuring 10'8 max x 8'9'. It is unusual to find a brand new home on such a good-sized plot with seclusion to the rear offering the sizes of the bedrooms that this plot does.

As to their operations; or efficiency can be given.

- Alarm System
- Ten Year NHBC
- Solid Internal Walls
- Double Glazed
- Entrance Hall
- Ground Floor WC
- Turfed Rear Garden
- Vailant Combi Boiler
- Kitchen (10'7 x 8'7) (13'7 x 10'5)
- Lounge (16'5 x 10'4)
- Dining Room (10'4 x 9'2)
- Bedroom 1 (13'7 x 10'5)
- Bedroom 2 (10'5 x 7'9)
- Bedroom 3 (10'8>7'6 x 8'9)
- Two Parking Spaces