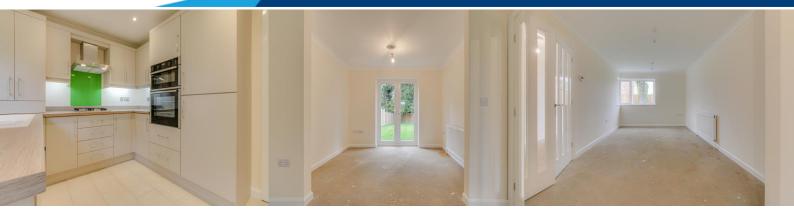

## Fairview Crescent Rayleigh SS6 8FH

Plot 35 is a THREE bedroom terrace house positioned on a nice plot with a south-east facing rear garden being secluded to the rear. The accommodation flows well and is finished with a stylish Cappuccino Kitchen and modern bathroom. The ground floor benefits from an inviting entrance hall, cloakroom/WC and two separate reception rooms. The bedrooms are an impressive size with the smallest measuring 10'8 max x 8'9'. It is unusual to find a brand new home on such a good-sized plot with seclusion to the rear offering the sizes of the bedrooms that this plot does.

As to their operations; or efficiency can be given.

- Alarm System
- Ten Year NHBC
- Solid Internal Walls
- Double Glazed
- Entrance Hall
- Ground Floor WC
- Turfed Rear Garden
- Vailant Combi Boiler
- Kitchen (10'7 x 8'7) (13'7 x 10'5)
- Lounge (16'5 x 10'4)
- Dining Room (10'4 x 9'2)
- Bedroom 1 (13'7 x 10'5)
- Bedroom 2 (10'5 x 7'9)
- Bedroom 3 (10'8>7'6 x 8'9)
- Two Parking Spaces