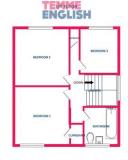

## Fairview Crescent Rayleigh SS6 8FH

Plot 35 is a THREE bedroom terrace house positioned on a nice plot with a south-east facing rear garden being secluded to the rear. The accommodation flows well and is finished with a stylish Cappuccino Kitchen and modern bathroom. The ground floor benefits from an inviting entrance hall, cloakroom/WC and two separate reception rooms. The bedrooms are an impressive size with the smallest measuring 10'8 max x 8'9'. It is unusual to find a brand new home on such a good-sized plot with seclusion to the rear offering the sizes of the bedrooms that this plot does.

As to their operations; or efficiency can be given.

- Alarm System
- Ten Year NHBC
- Solid Internal Walls
- Double Glazed
- Entrance Hall
- Ground Floor WC
- Turfed Rear Garden
- Vailant Combi Boiler
- Kitchen (10'7 x 8'7) (13'7 x 10'5)
- Lounge (16'5 x 10'4)
- Dining Room (10'4 x 9'2)
- Bedroom 1 (13'7 x 10'5)
- Bedroom 2 (10'5 x 7'9)
- Bedroom 3 (10'8>7'6 x 8'9)
- Two Parking Spaces