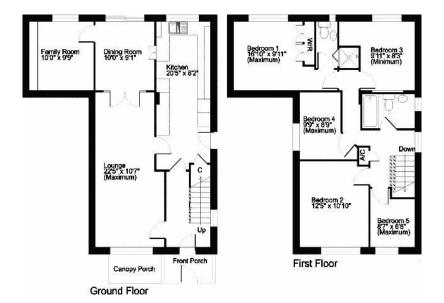

## 35 Ford Road Newport Shropshire

Property entered via

Lounge 22' 5" x 10' 7" (6.83m x 3.22m) (max)

Dining Room 10' 0" x 9' 1" (3.05m x 2.77m)

Family Room 10' 0" x 9' 9" (3.05m x 2.97m)

Kitchen 20' 5" x 8' 2" (6.22m x 2.49m)

Upstairs to

Master Bedroom 16' 10" x 9' 11" (5.13m x 3.02m) (max)

Master En-suite 6' 9" x 4' 2" (2.06m x 1.27m)

Bedroom 2 12' 5" x 10' 10" (3.78m x 3.30m)

Bedroom 3 9' 11" x 8' 3" (3.02m x 2.51m)

Bedroom 4 9' 9" x 8' 9" (2.97m x 2.66m)

Bedroom 5 8' 7" x 6' 8" (2.61m x 2.03m)

10 High Street, Newport, Shropshire, TF10 7AN Tel: 01952 813625

Email: info@barkerhealey.co.uk Web: www.barkerhealey.co.uk

VIEWING STRICTLY BY APPOINTMENT ONLY