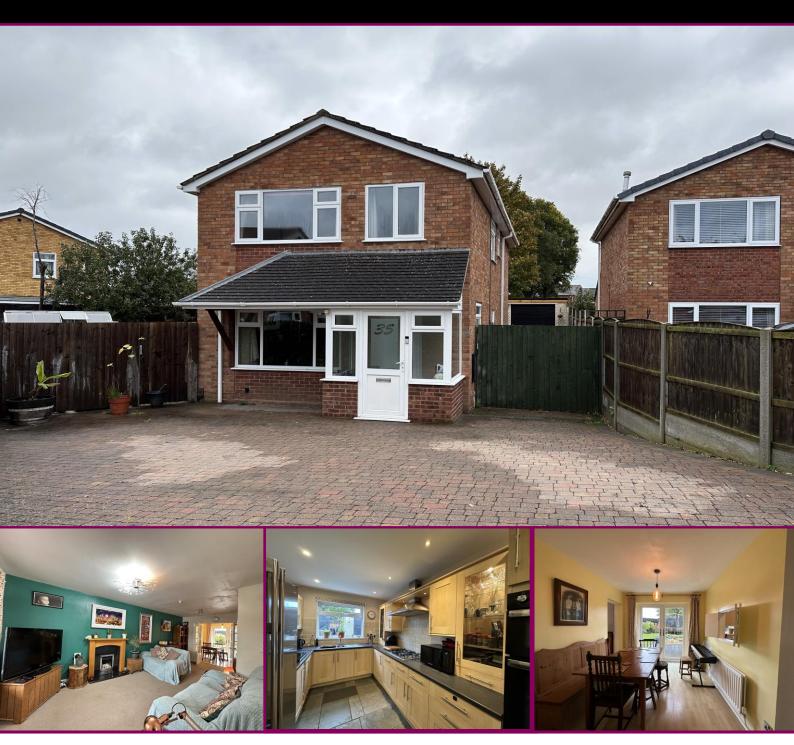

## 35 Ford Road, Newport.

Offers in the Region of £372,250

Tucked away in the corner of a cul-de-sac off the main part of Ford Road, this five bedroom detached home is deceptively spacious both inside and out. This property offers such perks as a Master En-suite, Family Room, modern 20ft Kitchen and large garden that wraps around the property. Large driveway that leads to the Garage, ideal for motorhome or caravan.

Briefly comprising Lounge, Dining Room, Family Room, Kitchen, 5 Bedrooms, Master En-suite and Bathroom, there is a Detached Garage, extensive driveway parking, gas C.H. and uPVC windows and doors throughout. Council Tax Band - D Epc rating C

## 35 Ford Road Newport Shropshire

Property entered via

Lounge 22' 5" x 10' 7" (6.83m x 3.22m) (max)

Dining Room 10' 0" x 9' 1" (3.05m x 2.77m)

Family Room 10' 0" x 9' 9" (3.05m x 2.97m)

Kitchen 20' 5" x 8' 2" (6.22m x 2.49m)