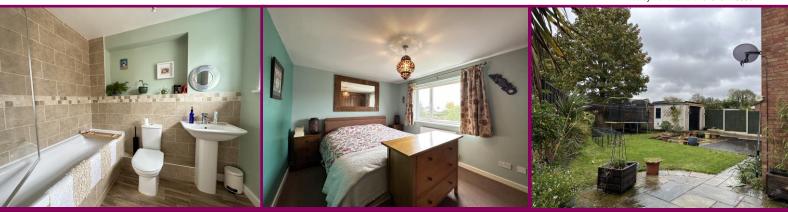

## Outside

To the front is a very large block paved driveway with timber gates to either side of the property which allow for vehicular access to the Detached Garage on the right and additional gravelled secure parking/storage area to the left, suitable for a caravan, boat or large vehicle. External power supply.

To the rear is an extremely pleasant, enclosed garden, being mostly laid to lawn with borders at the perimeter containing plants and shrubs. Both paved and wooden decked patio areas lie closest to the house and a further vegetable plot exists to the side and consists of raised beds. Outside lights and water tap.