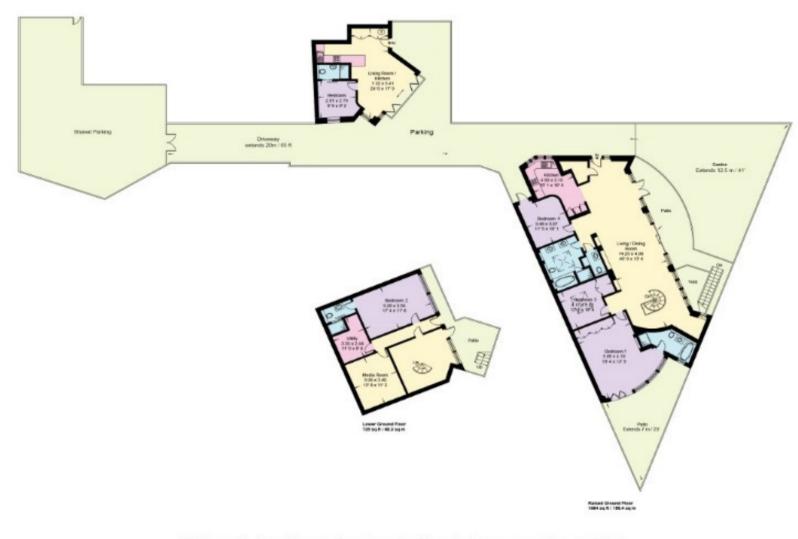

## **Cairncross Mews, London**

Approximate Gross Internal Area = 2419 sq ft / 224.7 sq m Garden House = 418 sq ft / 38.9 sq m Total = 2837 sq ft / 263.6 sq m

Not to scale, for guidance only and must not be relied upon as a statement of fact All measurements and areas are approximate only and have been prepared in accordance with the current edition of the RICS Code of Measuring Practice