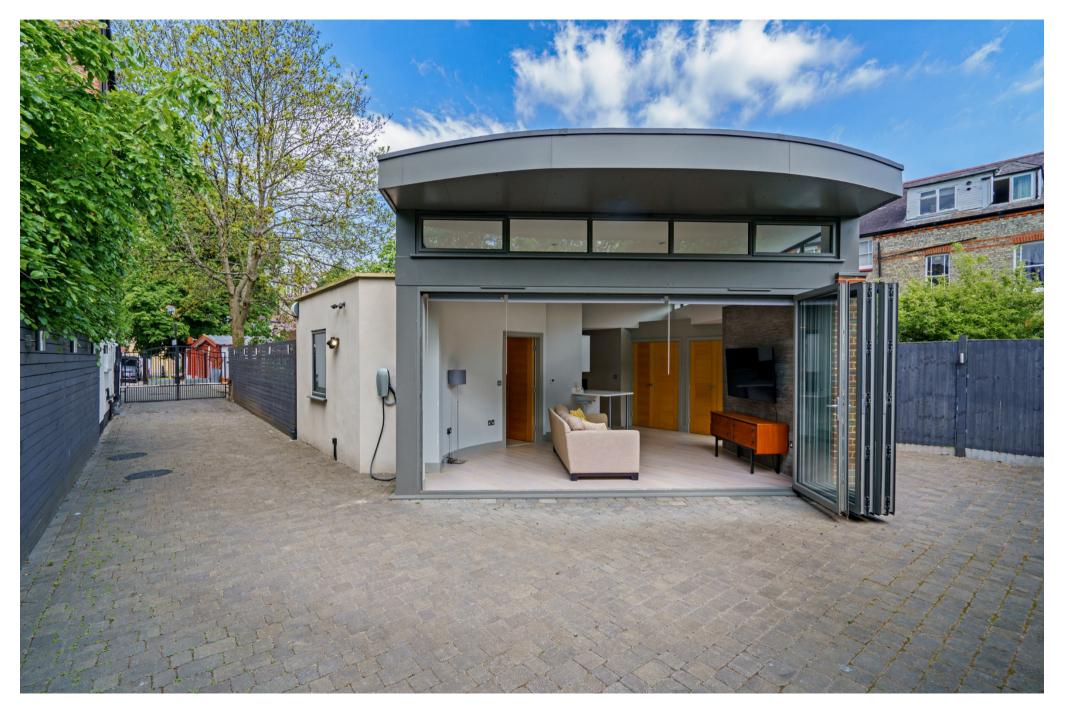

Litchfields are delighted to present this truly stunning four bedroom two reception newly built architecturally designed family house with an additional detached one bedroom studio house within private gated grounds and in the heart of Crouch End. This remarkable brand new house and separate studio house (held on individual titles) are situated down a private gated driveway occupying an exclusive location. The property is situated within 500 yards from Crouch End's vibrant Broadway and its many shops, cafes & restaurants. This cleverly inventive eco-friendly residence, including a standalone studio house, boasts a total 2837 sq ft. of living space and parking for a minimum of three cars. The exceptional main house offers a high pitched reception room over 47 ft in length and boasts sliding glass doors which lead onto a enclosed private garden. The multipurpose accommodation consists of two bedroom suites, a further double bedroom, a private study or fourth bedroom, a cinema room, a family bathroom and guest WC along with two further decked areas. The one bedroom studio house with a secluded cobbled terrace area provides an additional space for a variety of options. EPC - C

## STUDIO HOUSE