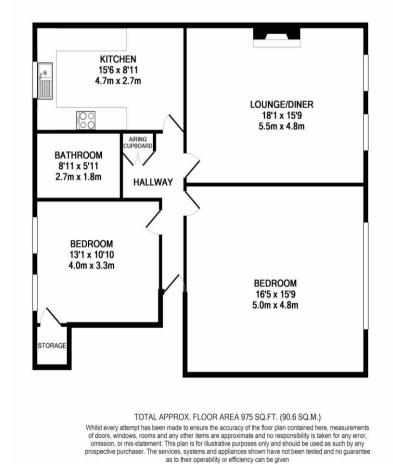

- 2 Bedroom Apartment
- Garage Included\*

- 6 Acres of Communal Grounds\*
- Elevated Plot

- Private Courtyard
- Living Room with Wood Burning Stove

- Picturesque Views
- Spacious with High Ceilings

Kitchen - 15' 5" x 8' 10" (4.7m x 2.7m)

Lounge/Diner - 18' 1" x 15' 9" (5.5m x 4.8m)

Bathroom - 8' 10" x 5' 11" (2.7m x 1.8m)

Master bedroom - 16' 5" x 15' 9" (5m x 4.8m)

Bedroom 2 - 13' 1" x 10' 10" (4m x 3.3m)

Council Tax

Energy Performance Certificate (EPC)