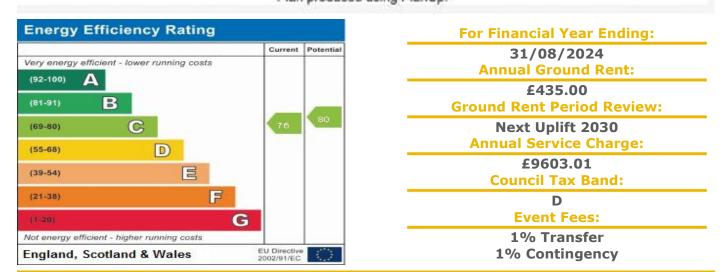

24 hour coverage. One hour a week of domestic help is provided for the residents in each apartment (included in the service charge). Additional domestic help can be purchased separately as required. It is a condition of purchase that the residents be over the age of 60 years or 60/55 if a couple. Please speak to our Property Consultant if you require information regarding "Event Fees" that may apply to this property.