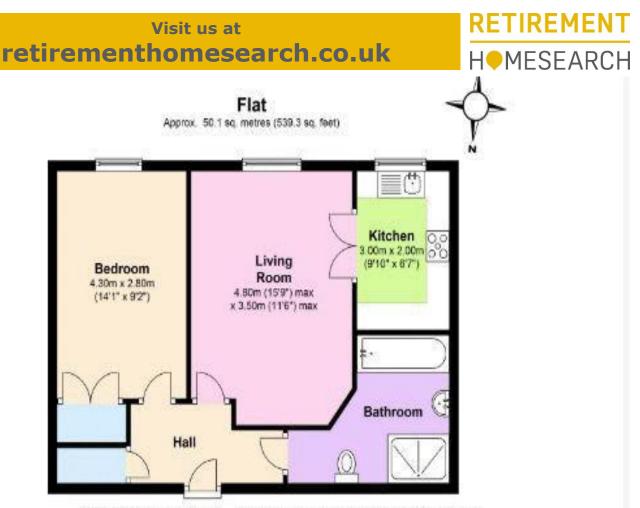

For more details or to make an appointment to view, please contact Mandy Bolwell

Total area: approx. 50.1 sq. metres (539.3 sq. feet)

This floor plan is for illustrative purposes only and is not to scale. Where measurements are shown, these are approximate and should not be relied upon. Total square area includes the entirety of the property and any outbuildings/garages. Sanitary ware and kitchen fittings are representative only and approximate to actual position, shape and style. No liability is accepted in respect of any consequential loss arising from the use of this plan. Reproduced under licence from Evolve Partnership Limited. All rights reserved. Plan produced using PlanUp.