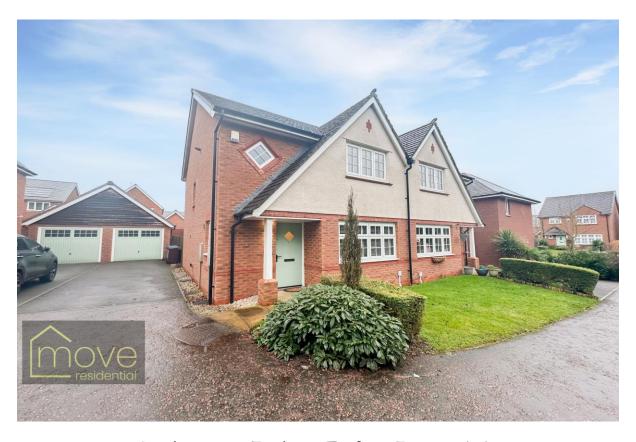

# Evington Drive, Roby, L14 7AA

- Lovely Three Bedroom Semi Detached Property
- Well Presented Throughout Ideal for First Time Buyers
- Impressive Open Plan Modern Kitchen Diner
- Spacious Single Bedroom and Family Bathroom
- Quiet Cul-de-Sac Location in Popular Area of Roby
- Entrance Hall, Reception Room, Downstairs WC
- Two Double Bedrooms With Ensuite to Master
- Garden, Driveway for Off Road Parking and Garage

## **Description**

Located in a prime position on Evington Drive, a quiet cul-de-sac situated on the popular Summerhill Park development in Roby, L14, is this lovely three bedroom semi detached family home - welcomed to the sales market courtesy of appointed agents, Move Residential. Beautifully presented and modern throughout, this is an ideal purchase for first time buyers. Following through the inviting hallway, you are lead into a bright and spacious family lounge, onto an open plan modern fitted kitchen diner. The space features sleek base and wall units, an abundance of work surface space, as well as integrated appliances, and french doors lead out into the rear garden bathing the room in natural light. The ideal space for family mealtimes or entertaining. Completing the ground floor is a convenient WC. The property continues to impress as you ascend to the first floor, where you will find two generously sized and well presented double bedrooms - the master bedroom benefitting from en suite facilities and fitted wardrobes, as well as a spacious single room. Concluding this upper floor is a contemporary three piece family bathroom suite. This property offers the potential for the creation of even more living space, as the current owner has recently had planning permission approved to build an extension onto the kitchen, which will be valid for the next three years. Externally, to the front of the property, a substantial driveway provides off road parking as well as a garage offering additional storage space. To the rear of the property, there is a well maintained lawned garden with a patio area, ideal for alfresco dining and entertaining.