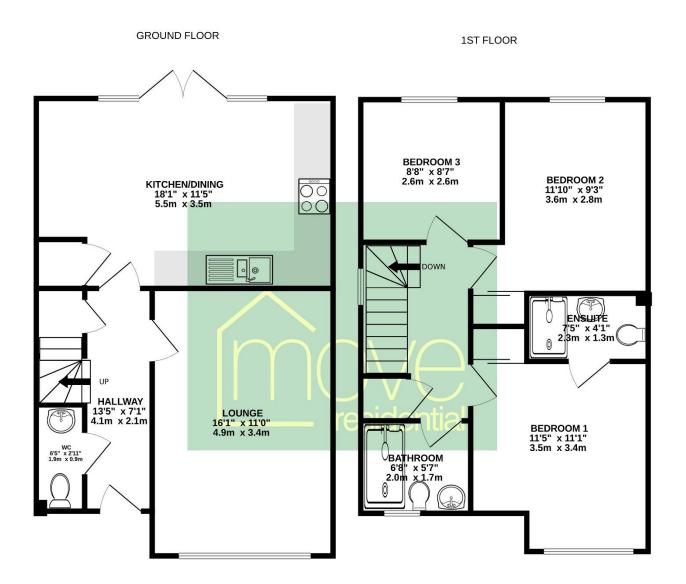

## Floor Plan

TOTAL FLOOR AREA: 930 sq.ft. (86.4 sq.m.) approx.

Whilst every attempt has been made to ensure the accuracy of the floorplan contained here, measurements of doors, windows, rooms and any other items are approximate and no responsibility is taken for any error, omission or mis-statement. This plan is for illustrative purposes only and should be used as such by any prospective purchaser. The services, systems and appliances shown have not been tested and no guarantee as to their operability or efficiency can be given.

Made with Metropix ©2024