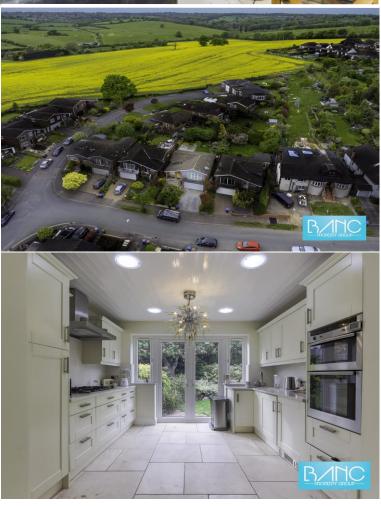

## Burleigh Way Cuffley EN6 4LG

A beautifully presented detached 2/3 bedroom bungalow situated in a quiet cul-de-sac location within walking distance of Cufley village and train station. The accommodation consists of: entrance hallway, Living room with balcony, kitchen/family room, master bedroom with en-suite shower room, bedroom 2, study/bedroom 3, family bathroom. The property benefits from having a double garage and off street parking. Secluded rear garden.

Cuffley Village offers a host of amenities including restaurants, shops and sporting clubs. There is a good choice of schooling in the area including Cuffley JMI, Lochinver House School for boys and Stormont School for girls. There is also good access nearby to the major road links of the M25 and A10, mainline train station with direct links into London's Moorgate, Finsbury Park and Kings Cross.