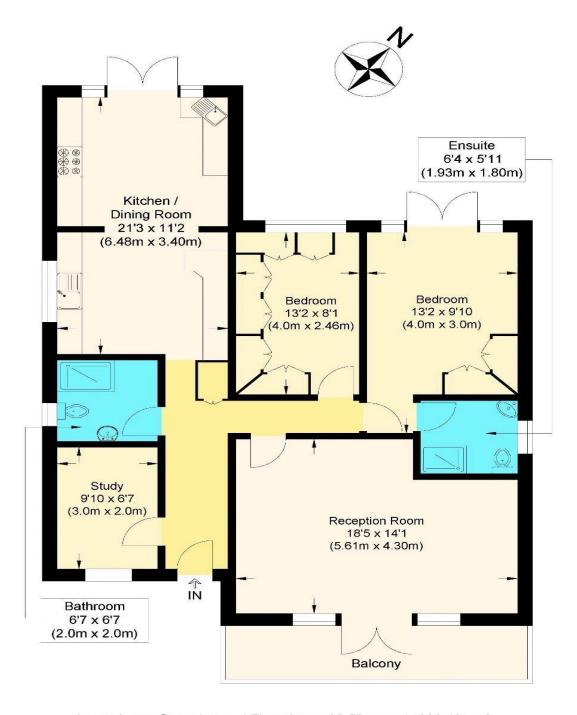

## Burleigh Way Cuffley EN6 4LG

A beautifully presented detached 2/3 bedroom bungalow situated in a quiet cul-de-sac location within walking distance of Cufley village and train station. The accommodation consists of: entrance hallway, Living room with balcony, kitchen/family room, master bedroom with en-suite shower room, bedroom 2, study/bedroom 3, family bathroom. The property benefits from having a double garage and off street parking. Secluded rear garden.

 $\label{localization} \mbox{Approximate Gross Internal Floor Area: } 93.50 \mbox{ sq m / } 1006.42 \mbox{ sq ft} \\ \mbox{Illustration for identification purposes only, measurements are approximate, not to scale.} \\$