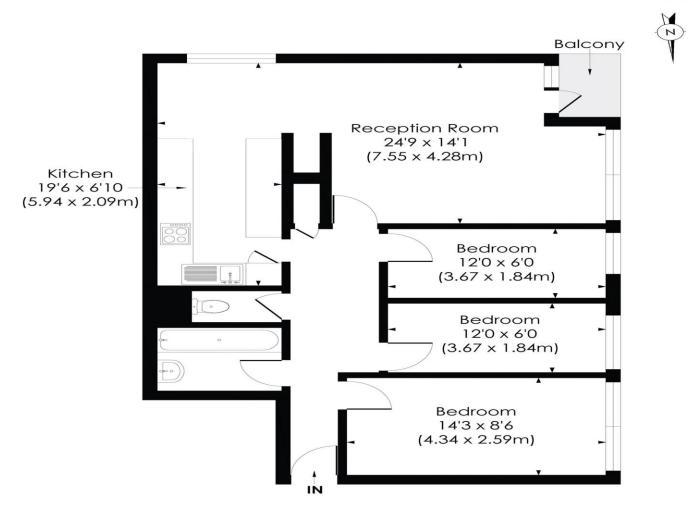

## HITHERLANDS, SW12

Approx. Gross Internal Floor Area 821 Sq. ft/76.25 Sq. m

FIFTH FLOOR

© Pixangle Property Marketing Ltd. info@pixangle.com Tel: 0208 870 2118 This floor plan has been prepared for the purpose of illustration only in accordance with the latest RICS code of measuring practice and is not to scale. All measurements and areas are approximate and whilst every effort has been made to ensure the accuracy of the plan contained here, no responsibility is taken for any error, omission or misstatement.