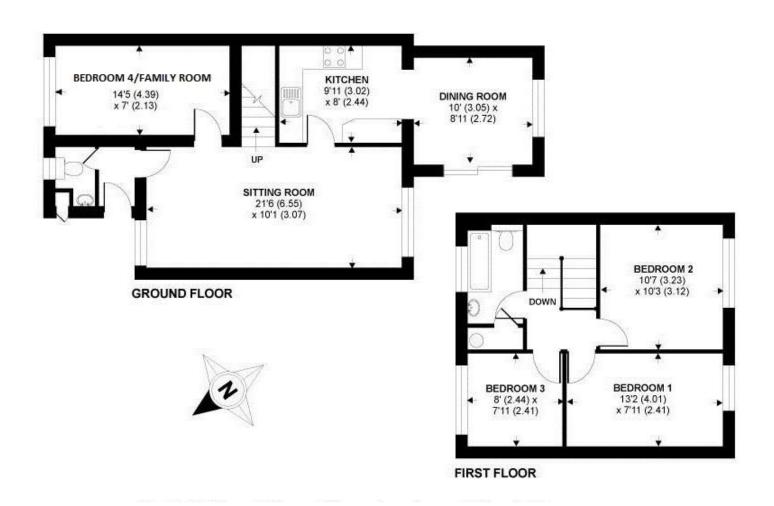

## AN EXTENDED 3/4 BEDROOM TERRACED FAMILY HOME IN SOUGHT AFTER RESIDENTIAL AREA NO FORWARD CHAIN

A well presented and extended THREE / FOUR BEDROOM family home with a through LOUNGE / DINER, KITCHEN with DINING ROOM extension, ground floor WC, FAMILY ROOM / BEDROOM FOUR (formerly the garage), THREE BEDROOMS to the first floor and a main FAMILY BATHROOM. Outside there are TWO OFF-ROAD PARKING SPACES and a SOUTH WESTERLY ASPECT REAR GARDEN offering a good degree of privacy.