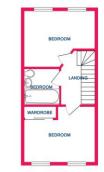

### GROUND FLOOR 339 sq. ft. ( 31.5 sq. m. )

GARDEN

#### 1ST FLOOR 340 sq. ft. ( 31.5 sq. m. )

2ND FLOOR 339 sq. ft. ( 31.5 sq. m. )

- THREE BEDROOM SEMI-DETACHED PROPERTY
- STUNNING THROUGHOUT
- HIGH SPECIFICATION
- OFF ROAD PARKING
- WEST SIDE OF COLCHESTER
- TOLLGATE RETAIL PARK
- ACCESS TO A12/120
- UNDER FLOOR HEATING!
- ٠