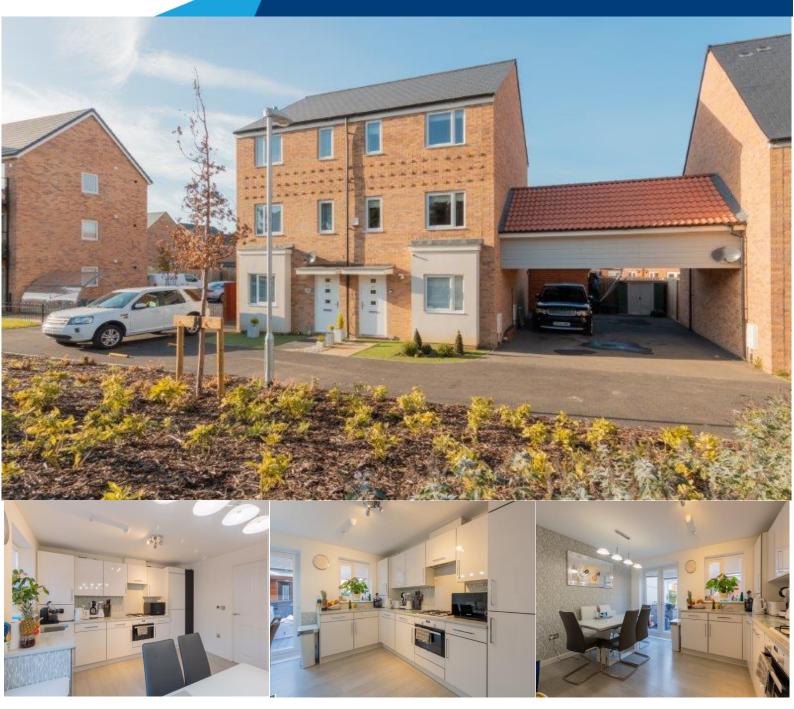

## Martin Hunt Drive Colchester

Excellently positioned on the West side of Colchester within an ever-popular residential development is this stunning Three bedroom Semi-detached home. Being only one year old the property is not only in exceptional condition but benefits from still being under the NHBC warranty. Throughout the property you will be greeted with spacious accommodation comprising entrance hall with stairs leading to the first-floor landing, downstairs study space, Wc, stunning open plan kitchen/diner with rear aspect onto the enclosed garden. Moving onto the first floor you will be met by an airy landing area with access through to bedroom one with En-suite. The first floor also comprising of a spacious living area to with windows to front aspect. Moving up the property to the second floor you will find a further two bedrooms and family bathroom. Externally you will benefit from having two covered off road parking spaces and a fully fenced rear garden with both a hot tub and sauna. We recommend internally viewing this property to appreciate what is really has to offer.

### Price £350,000