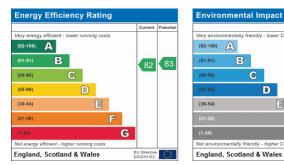

82 83

G

EU Direc 2002/91/

Very enviro

(81-91)

(39-54)

(92-100)

TOTAL APPROX. FLOOR AREA 497 SQ.FT. (46.1 SQ.M.)