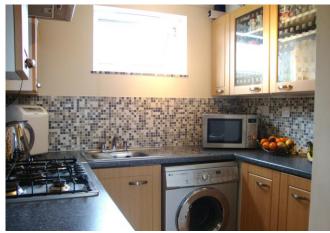

#### **KITCHEN**

A completely refurbished contemporary kitchen with a range of eye and base level units with worktop over, electric oven, gas hob with extractor fan over, sapce for fridge/freezer, space for washing machine and a stainless steel sink and drainer.