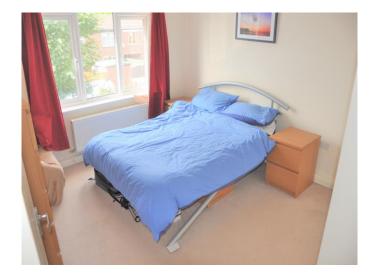

#### **MASTER BEDROOM**

Double glazed window to rear aspect, radiator, phone point and a built in wardrobe.