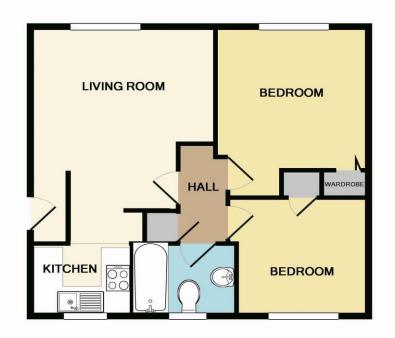

82 83

G

EU Direc 2002/91/

Very enviro

(81-91)

(39-54)

(92-100)

TOTAL APPROX. FLOOR AREA 497 SQ.FT. (46.1 SQ.M.)

Whilst every attempt has been made to ensure the accuracy of the floor plan contained here, measurements of doors, windows, rooms and any other items are approximate and no responsibility is taken for any error, omission, or mis-statement. This plan is for illustrative purposes only and should be used as such by any prospective purchaser. The services, systems and appliances shown have not been tested and no guarantee as to their operability or efficiency can be given Made with Metropix ©2011