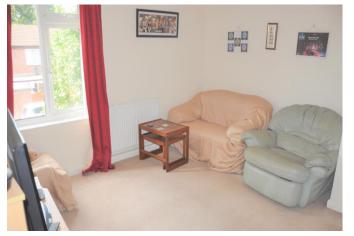

### SITTING ROOM

Double glazed windows to the rear aspect, radiator and tv and phone points.