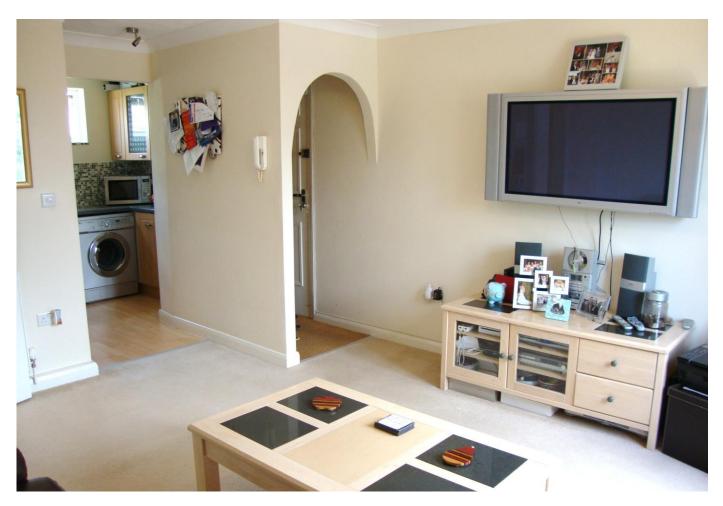

### SITTING ROOM

Double glazed windows to the rear aspect, radiator and tv and phone points.