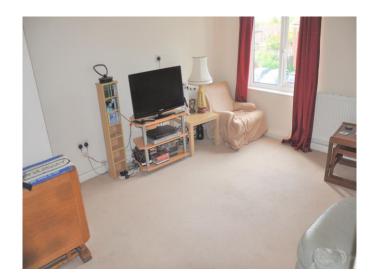

### SITTING ROOM

Double glazed windows to the rear aspect, radiator and tv and phone points.