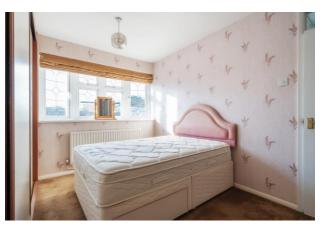

#### Bedroom 1 15' 5" x 9' 9" (4.70m x 2.97m)

Double glazed bay window, fitted wardrobes to one wall, 2 additional wardrobes

#### Bedroom 2 11' 3" x 8' 11" (3.43m x 2.72m)

Double glazed bay window, built in wardrobes, radiator, carpet

#### Bedroom 3 8' 11" x 8' 0" (2.72m x 2.44m)

Double glazed window, radiator, built in wardrobes, carpet