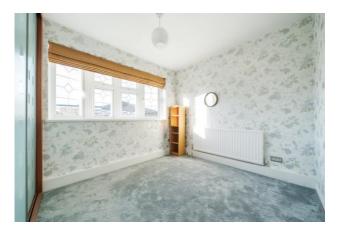

#### Bedroom 2 11' 3" x 8' 11" (3.43m x 2.72m)

Double glazed bay window, built in wardrobes, radiator, carpet

#### Bedroom 3 8' 11" x 8' 0" (2.72m x 2.44m)

Double glazed window, radiator, built in wardrobes, carpet