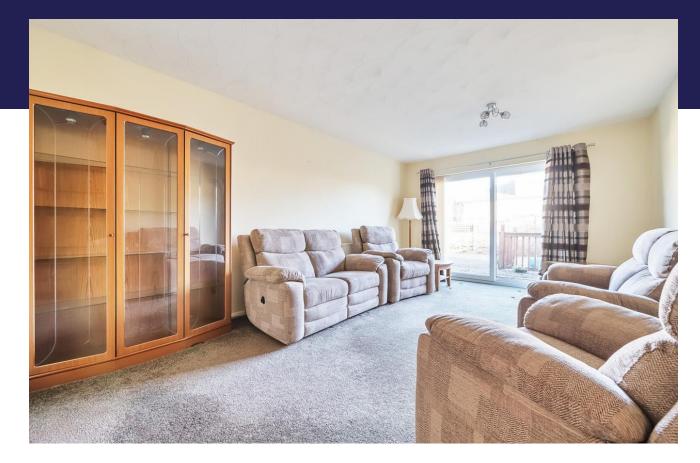

#### Lounge 22' 6" x 12' 0" (6.85m x 3.65m)

Double glazed window, double glazed door to the garden, fitted wall and base units with laminated work surface, stainless steel single drainer sink unit with mixer taps, plumbing for dishwasher, tiled walls, vinyl floor covering