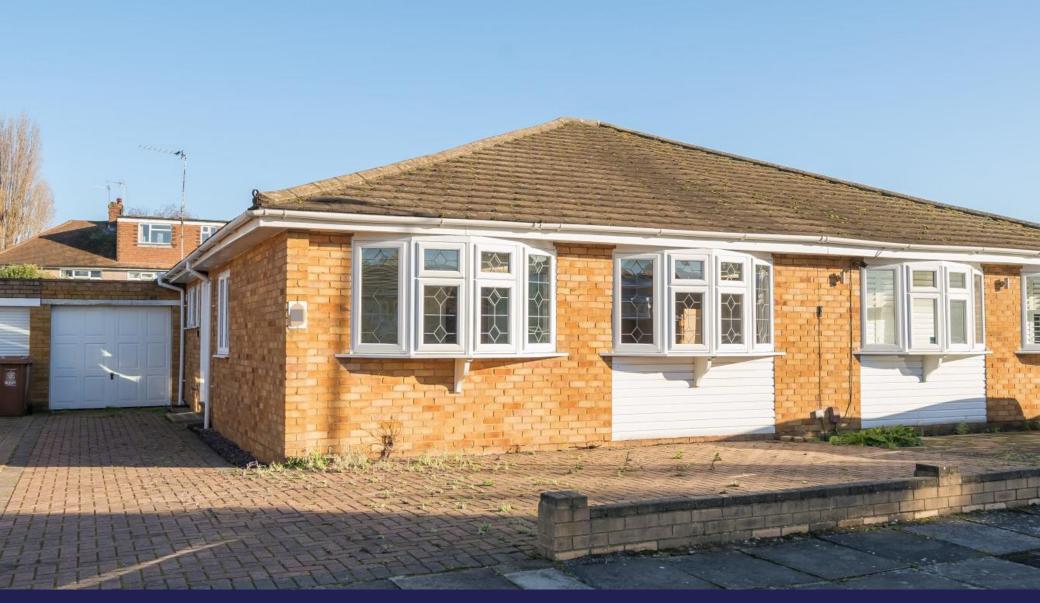

### 3 bed semi detached bungalow

Located in a an always popular road is the bigger version of available bungalows in the road, this semi detached house has generous accommodation including large lounge, separate kitchen, 3 bedrooms all with wardrobes and shower room. The property has been well cared for and has gas central heating and double glazing. To the rear is a nice square garden and to the front is a driveway which leads to the garage. The road is a level walk and at the end are multiple bus routes and local shops along with New Eltham mainline station. Peace and tranquility but with easy access to all the action make this the ideal place to retire.

Always popular road

Semi detached bungalow

Large lounge

3 bedrooms all with wardrobes

Garage

Square garden

Cul de sac

Close by to New Eltham town centre

Gas central heating and double glazing