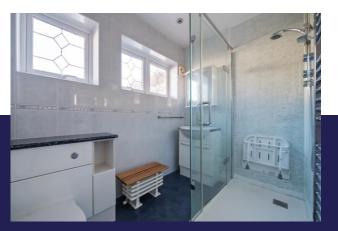

#### Shower Room

2 frosted double glazed windows, double shower with mixer shower, wash hand basin with vanity below and mixer taps, low level wc, tiled walls, vinyl floor covering, chrome heated towel rail