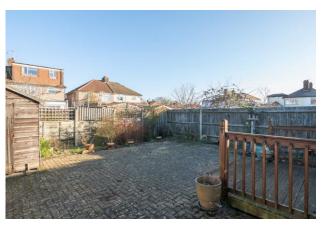

#### Rear Garden 36' 2" x 30' 6" (11.02m x 9.29m)

Nice and wide, decked area leading to block paved area, timber shed