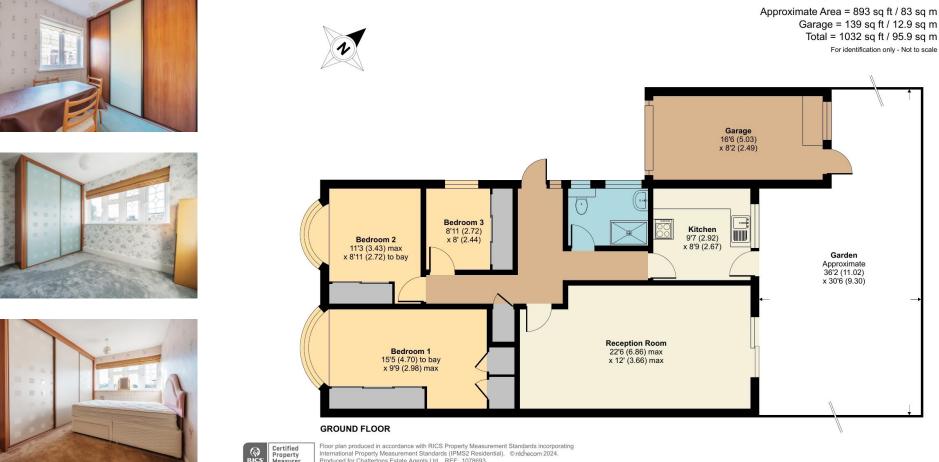

#### **Entrance Hall**

Amtico flooring, radiator, large storage cupboard, access to the loft

#### Lounge 22' 6" x 12' 0" (6.85m x 3.65m)

Double glazed window, double glazed door to the garden, fitted wall and base units with laminated work surface, stainless steel single drainer sink unit with mixer taps, plumbing for dishwasher, tiled walls, vinyl floor covering

#### Kitchen 9' 7" x 8' 9" (2.92m x 2.66m)

Double glazed window, double glazed door to the garden, fitted wall and base units with laminated work surface, stainless steel single drainer sink unit with mixer taps, plumbing for dishwasher, tiled walls, vinyl floor covering Chain free

#### Bedroom 1 15' 5" x 9' 9" (4.70m x 2.97m)

Double glazed bay window, fitted wardrobes to one wall, 2 additional wardrobes

#### Bedroom 2 11' 3" x 8' 11" (3.43m x 2.72m)

Double glazed bay window, built in wardrobes, radiator, carpet

#### Bedroom 3 8' 11" x 8' 0" (2.72m x 2.44m)

Double glazed window, radiator, built in wardrobes, carpet

#### Shower Room

2 frosted double glazed windows, double shower with mixer shower, wash hand basin with vanity below and mixer taps, low level wc, tiled walls, vinyl floor covering, chrome heated towel rail

#### Rear Garden 36' 2" x 30' 6" (11.02m x 9.29m)

Nice and wide, decked area leading to block paved area, timber shed

#### Garage 16' 6" x 8' 2" (5.03m x 2.49m)

Up and over door, light and power, wall mounted combi boiler, plumbing for washing machine, private driveway