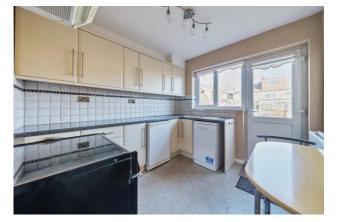

#### Kitchen 9' 7" x 8' 9" (2.92m x 2.66m)

Double glazed window, double glazed door to the garden, fitted wall and base units with laminated work surface, stainless steel single drainer sink unit with mixer taps, plumbing for dishwasher, tiled walls, vinyl floor covering Chain free