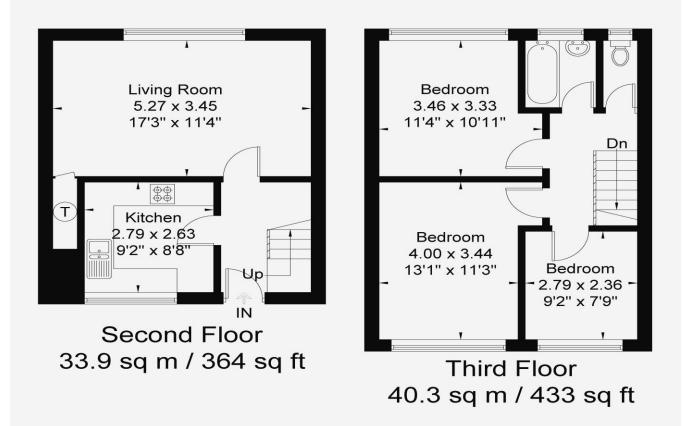

SW19 Estate Agents Ltd. Is registered in England & Wales No. 05508737 Registered Office: 83b Hartfield Crescent London SW19 3RZ

Byegrove Court SW19 Approximate Gross Internal Area = 74.2 sq m / 797 sq ft