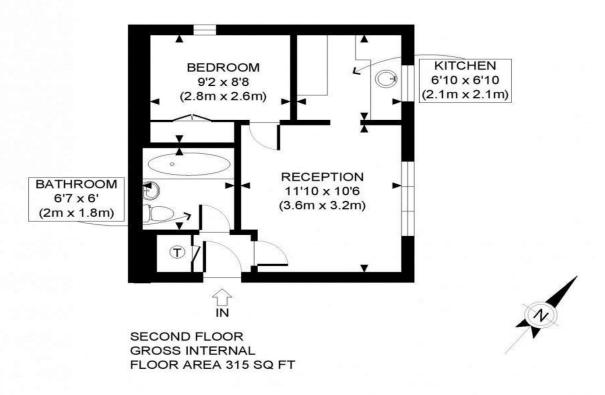

# the floorplan...

APPROX. GROSS INTERNAL FLOOR AREA: 315 SQ FT/ 29 SQM

### 0208 578 1004

brian-cox.co.uk

ONE BEDROOM - SECOND FLOOR - NO CHAIN - VIEW NOW. Brian Cox and Company are delighted to bring to the market this one-bedroom purpose built second floor apartment. The property would suit buy to let investors as well as first time buyers. The property has a good-sized lounge, a fitted kitchen, a modern bathroom and one bedroom. Further benefits include parking, double glazing, security entry phone system, electric heating and is being offered with no onward chain.