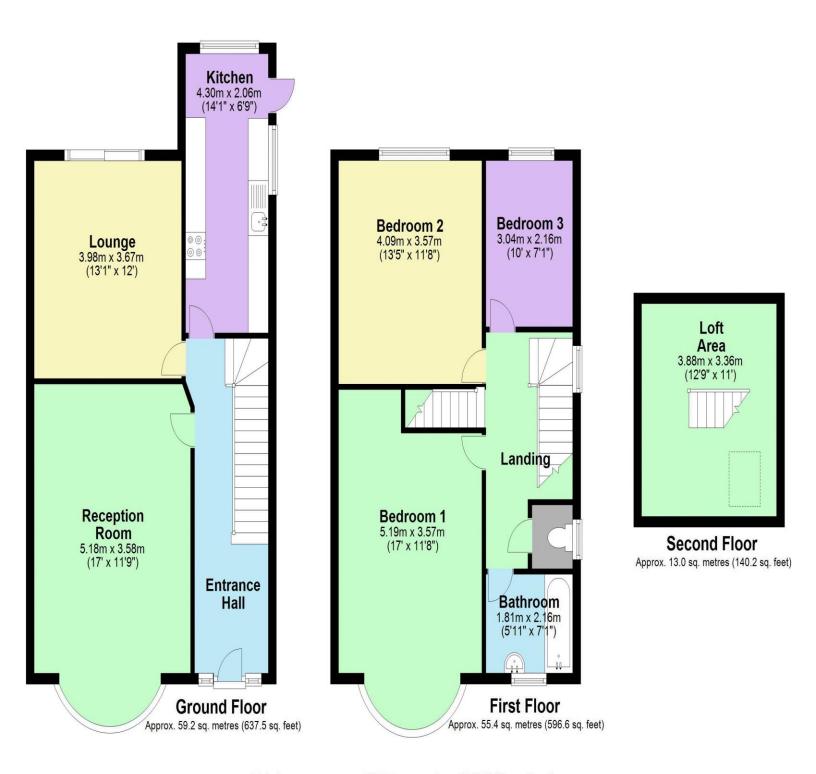

## **Additional Information**

**TENURE: FREEHOLD** 

LOCAL AUTHORITY: LONDON BOROUGH OF

**HARROW** 

**ENERGY EFFICIENCY RATING: TBC** 

Total area: approx. 127.7 sq. metres (1374.2 sq. feet)

We have not sought to verify the legal title of the property, the existence of planning permissions and/or building regulation approvals and have been unable to check the working condition of any services or appliances.