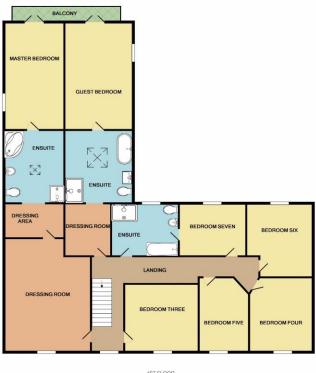

## Bournefield | Swanwick | SO31 7AX

Features

- 7 BEDROOM DETACHED PROPERTY WITH AMPLE OF POTENTIAL
- LARGE PLOT OFFERING VIEWS INTO WOODLAND AND STREAM
- LARGE LOUNGE AND KITCHEN
- 2 FURTHER RECEPTION ROOMS OFFERING VARIATIONS TO USE
- PARKING FOR 8 VEHICLES TO THE FRONT OF THE PROPERTY AND FURTHER TO THE REAR
- 3 BEDROOMS WITH EN-SUITE FACILITIES, 2 COMPLETE WITH DRESSING ROOMS AND BALCONIES
- LARGE 19ft X 38ft INTEGRAL GARAGE
- NON-ESTATE LOCATION

Nestled away along a quiet private lane, leading from the popular location of Swanwick lane is this detached family home offering in excess of 4000 sq ft of flexible living accommodation organised over two floors set on an impressive plot with the rear garden measuring in excess of 400ft. This property offers generously sized rooms throughout which comprise of a 31ft Lounge/ diner, two further reception rooms, a kitchen/ breakfast room and conservatory on the ground floor. The first floor offers a master suite and guest suite both with En-suites and dressing rooms. There are five further double bedrooms and family jack and jill bathroom completing the internal accommodation.