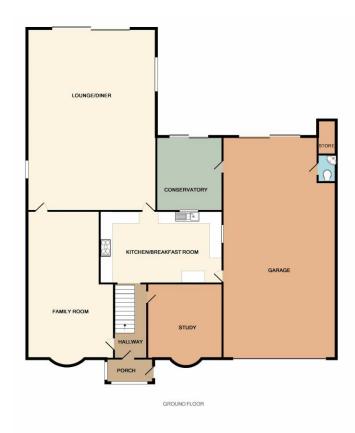

## Bournefield | Swanwick | SO31 7AX

Features

- 7 BEDROOM DETACHED PROPERTY WITH AMPLE OF POTENTIAL
- LARGE PLOT OFFERING VIEWS INTO WOODLAND AND STREAM
- LARGE LOUNGE AND KITCHEN
- 2 FURTHER RECEPTION ROOMS OFFERING VARIATIONS TO USE
- PARKING FOR 8 VEHICLES TO THE FRONT OF THE PROPERTY AND FURTHER TO THE REAR
- 3 BEDROOMS WITH EN-SUITE FACILITIES, 2 COMPLETE WITH DRESSING ROOMS AND BALCONIES
- LARGE 19ft X 38ft INTEGRAL GARAGE
- NON-ESTATE LOCATION

Nestled away along a quiet private lane, leading from the popular location of Swanwick lane is this detached family home offering in excess of 4000 sq ft of flexible living accommodation organised over two floors set on an impressive plot with the rear garden measuring in excess of 400ft. This property offers generously sized rooms throughout which comprise of a 31ft Lounge/ diner, two further reception rooms, a kitchen/ breakfast room and conservatory on the ground floor. The first floor offers a master suite and guest suite both with En-suites and dressing rooms. There are five further double bedrooms and family jack and jill bathroom completing the internal accommodation.