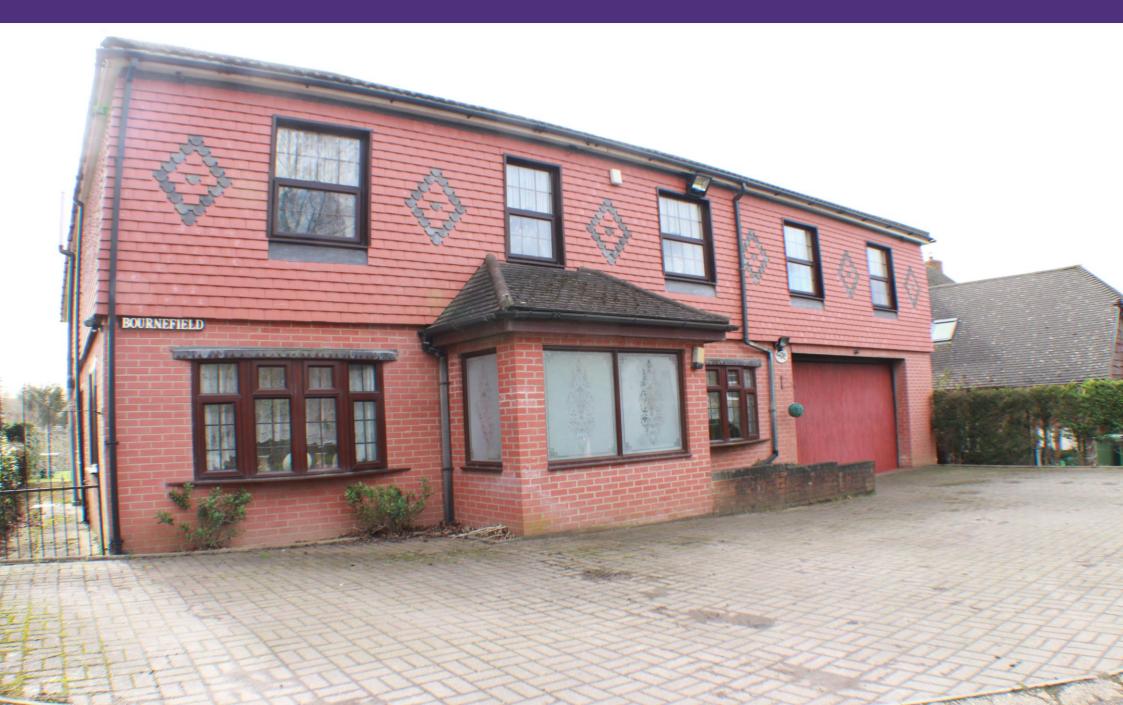

## Bournefield | Swanwick

## Bournefield | Swanwick | SO31 7AX

Features

- 7 BEDROOM DETACHED PROPERTY WITH AMPLE OF POTENTIAL
- LARGE PLOT OFFERING VIEWS INTO WOODLAND AND STREAM
- LARGE LOUNGE AND KITCHEN
- 2 FURTHER RECEPTION ROOMS OFFERING VARIATIONS TO USE
- PARKING FOR 8 VEHICLES TO THE FRONT OF THE PROPERTY AND FURTHER TO THE REAR
- 3 BEDROOMS WITH EN-SUITE FACILITIES, 2 COMPLETE WITH DRESSING ROOMS AND BALCONIES
- LARGE 19ft X 38ft INTEGRAL GARAGE
- NON-ESTATE LOCATION

Nestled away along a quiet private lane, leading from the popular location of Swanwick lane is this detached family home offering in excess of 4000 sq ft of flexible living accommodation organised over two floors set on an impressive plot with the rear garden measuring in excess of 400ft. This property offers generously sized rooms throughout which comprise of a 31ft Lounge/ diner, two further reception rooms, a kitchen/ breakfast room and conservatory on the ground floor. The first floor offers a master suite and guest suite both with En-suites and dressing rooms. There are five further double bedrooms and family jack and jill bathroom completing the internal accommodation.