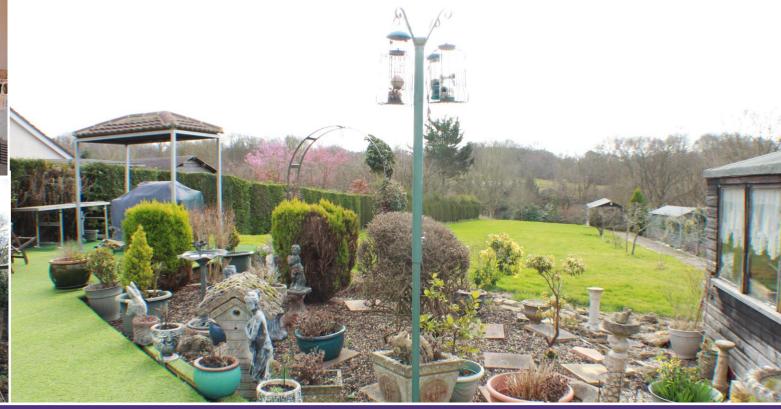

Nestled away along a quiet private lane, leading from the popular location of Swanwick lane is this detached family home offering in excess of 4000 sq ft of flexible living accommodation organised over two floors set on an impressive plot with the rear garden measuring in excess of 400ft. This property offers generously sized rooms throughout which comprise of a 31ft Lounge/ diner, two further reception rooms, a kitchen/ breakfast room and conservatory on the ground floor. The first floor offers a master suite and guest suite both with En-suites and dressing rooms. There are five further double bedrooms and family jack and jill bathroom completing the internal accommodation.