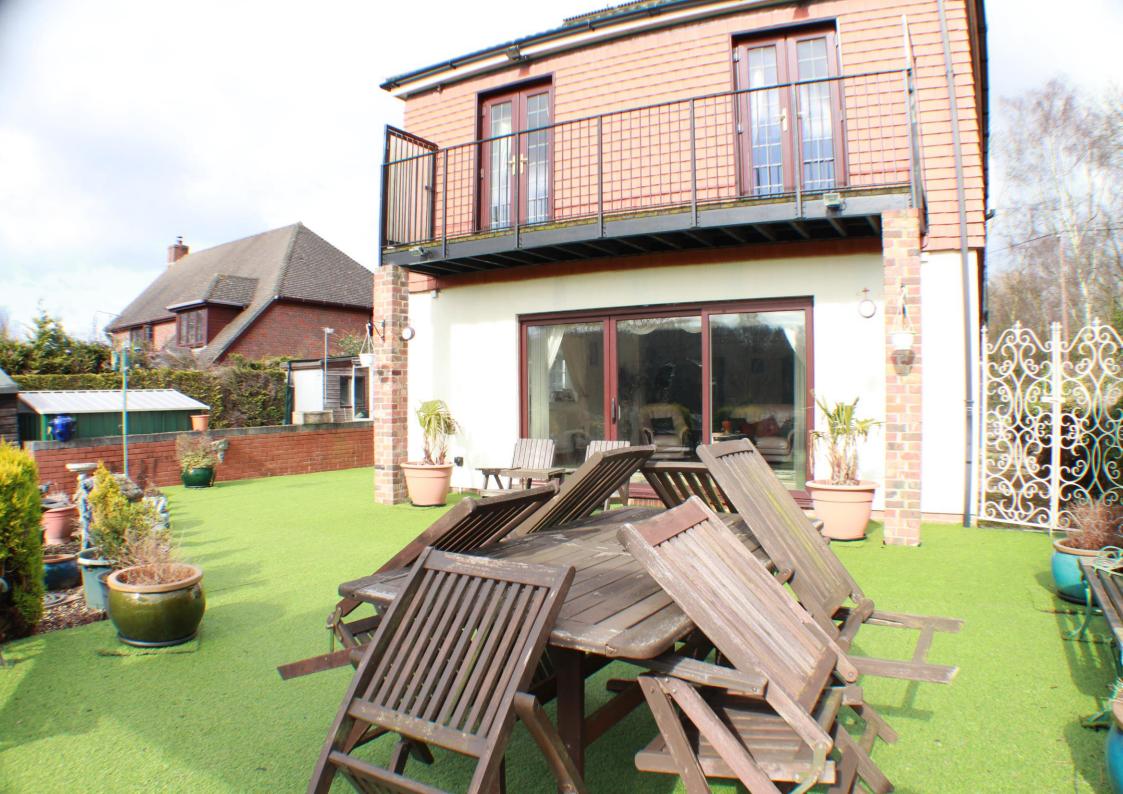

Nestled away along a quiet private lane, leading from the popular location of Swanwick lane is this detached family home offering in excess of 4000 sq ft of flexible living accommodation organised over two floors set on an impressive plot with the rear garden measuring in excess of 400ft. This property offers generously sized rooms throughout which comprise of a 31ft Lounge/ diner, two further reception rooms, a kitchen/ breakfast room and conservatory on the ground floor. The first floor offers a master suite and guest suite both with En-suites and dressing rooms. There are five further double bedrooms and family jack and jill bathroom completing the internal accommodation.