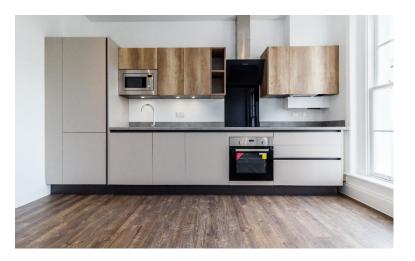

## Sheppey Court, Halfway, ME12 3AS

- ✓ Stylish 2 Bedroom Duplex in Sheppey Court
- Crafted and Refurbished from the original Banks House
- ✓ Modern Two Tone Fitted Kitchen
- ✓ Downstairs WC & Upstairs Bathroom
- ✓ Allocated Parking Space
- ✓ Ideal First Home or Investment
- ✓ EPC: D | Council Tax: To be assessed