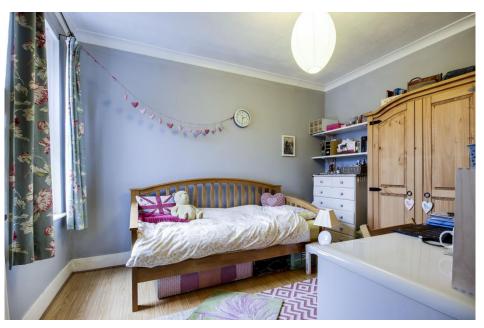

### **1ST FLOOR LANDING**

fitted carpet, loft access, built-in cupboard, radiator, doors to:-

**LIVING ROOM** 15' 5" x 12' 1" (4.70m x 3.68m)

laminated wood flooring, 2 radiators, 2 windows to front

**BEDROOM** 12' 0" x 9' 7" (3.65m x 2.92m)