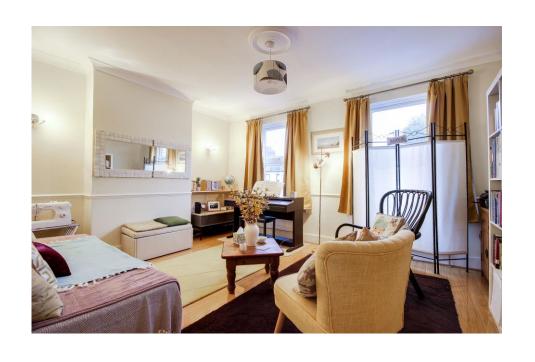

### **1ST FLOOR LANDING**

fitted carpet, loft access, built-in cupboard, radiator, doors to:-

**LIVING ROOM** 15' 5" x 12' 1" (4.70m x 3.68m)

laminated wood flooring, 2 radiators, 2 windows to front

**BEDROOM** 12' 0" x 9' 7" (3.65m x 2.92m)

laminated wood flooring, radiator, window to rear

**KITCHEN/DINER** 10' 0" x 9' 3" (3.05m x 2.82m)

tiled floor, radiator, fitted wall and base units with worksurfaces and splashback tiles, integrated oven and hob with extractor fan, spaces for washing machine and fridge freezer, stainless steel sink unit, wall mounted boiler, window to rear