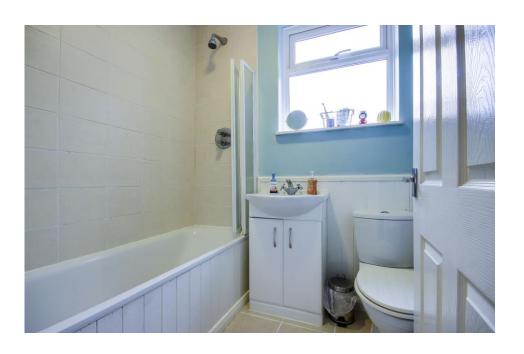

#### **BATHROOM**

tiled floor, radiator, low flush WC, vanity wash hand basin, panelled bath with mixer shower over, splashback tiles, frosted window to side