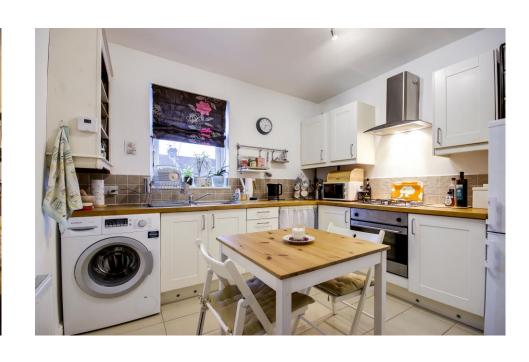

laminated wood flooring, radiator, window to rear

**KITCHEN/DINER** 10' 0" x 9' 3" (3.05m x 2.82m)

tiled floor, radiator, fitted wall and base units with worksurfaces and splashback tiles, integrated oven and hob with extractor fan, spaces for washing machine and fridge freezer, stainless steel sink unit, wall mounted boiler, window to rear