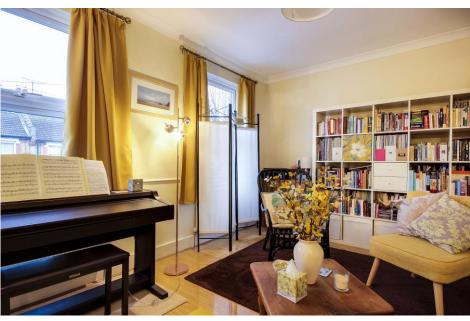

### **1ST FLOOR LANDING**

fitted carpet, loft access, built-in cupboard, radiator, doors to:-

**LIVING ROOM** 15' 5" x 12' 1" (4.70m x 3.68m)

laminated wood flooring, 2 radiators, 2 windows to front

**BEDROOM** 12' 0" x 9' 7" (3.65m x 2.92m)

laminated wood flooring, radiator, window to rear

**KITCHEN/DINER** 10' 0" x 9' 3" (3.05m x 2.82m)

tiled floor, radiator, fitted wall and base units with worksurfaces and splashback tiles, integrated oven and hob with extractor fan, spaces for washing machine and fridge freezer, stainless steel sink unit, wall mounted boiler, window to rear