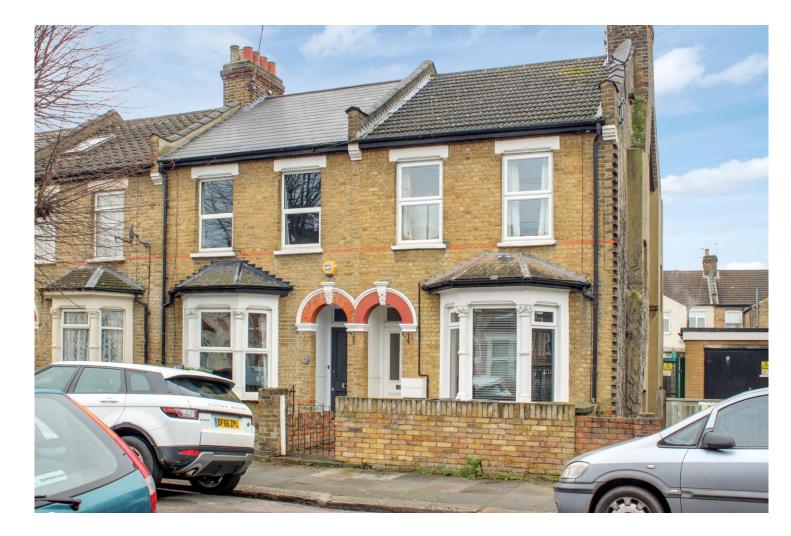

## **Titchfield Road, EN3**

A well presented and spacious 1ST FLOOR ONE BEDROOM CONVERTED FLAT located off Ordnance Road, within approx 0.3 miles of Enfield Lock BR station (serving London Liverpool Street). The property is offered for sale on a CHAIN FREE basis and has over 155 year lease remaining. Viewing is highly recommended.

Features include: new double glazing, gas central heating, modern kitchen/diner, modern bathroom, loft access, high ceilings, no service charges.