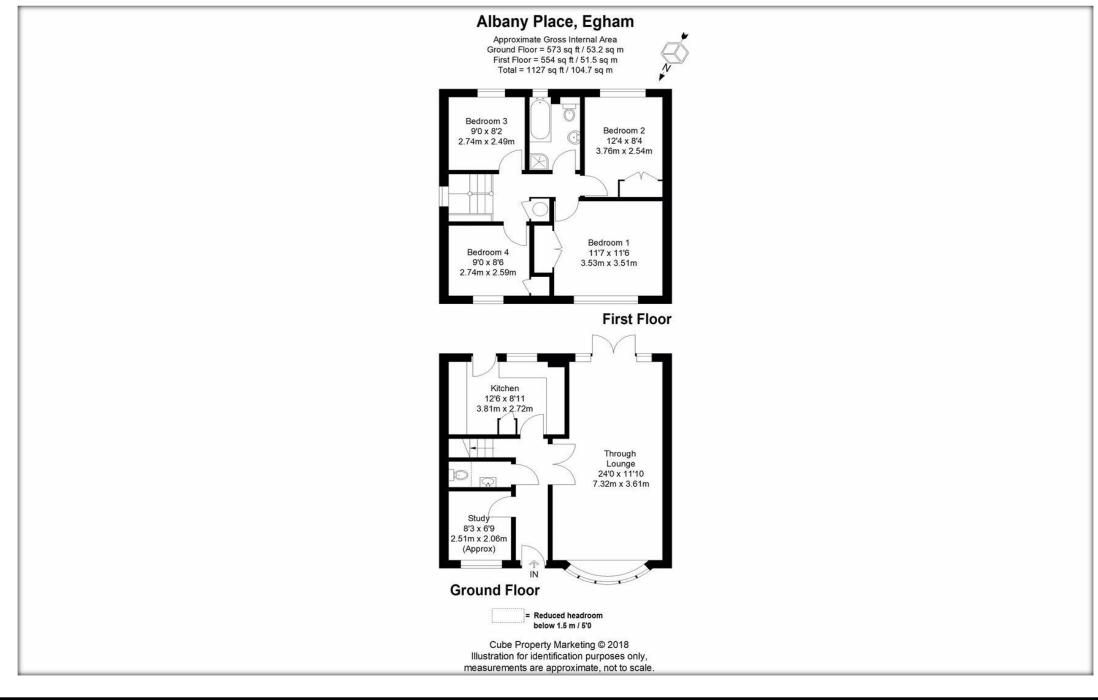

## £549,950

- 4 Bedrooms
- Detached Georgian Style
- Large Lounge/ Diner

- Downstairs Cloakroom
- Modern Bathroom
- Double Garage

Located in a convenient location is this 4 bedroom Georgian style detached family home offering good sized accommodation. The property comprises of 4 bedrooms which all would take a double bed, large lounge/ diner, kitchen, modern bathroom ,downstairs cloakroom and a study. To the rear is a pretty enclosed garden with the added benefit of access to a double garage.