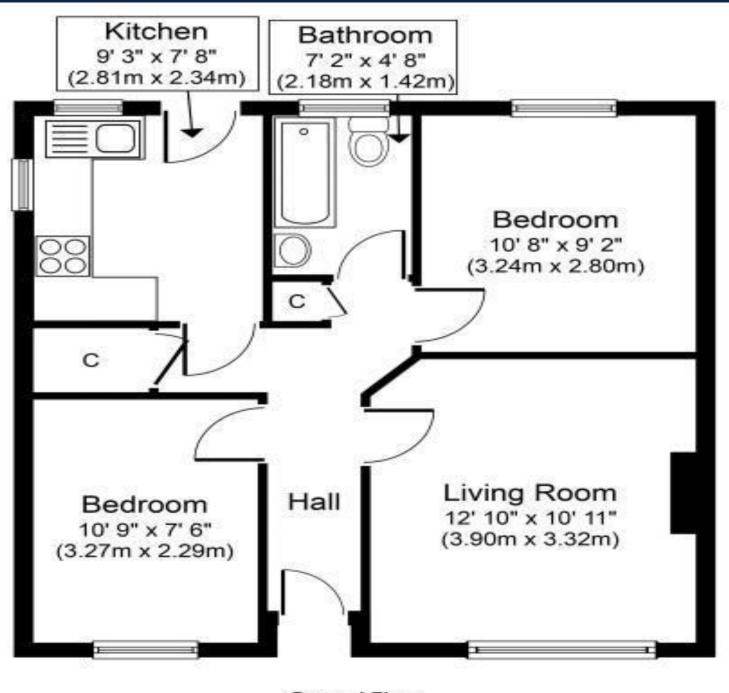

## the floorplan...

Ground Floor Approximate Floor Area 517 sq. ft. (48.0 sq. m.)

**TWO DOUBLE BEDROOM - GROUND** FLOOR MAISONETTE - LONG LEASE -WELL MAINTAINED - RESIDENTIAL LOCATION. Brian Cox and Company are proud to offer to the market this first floor two double bedroom maisonette. The property briefly benefits from two good sized bedrooms, family bathroom, modern fitted kitchen, lounge and its own rear garden. Viewings are by appointment only so call now to avoid disappointment!!

## in brief...

- Long Lease
- Two Bedrooms
- Private Rear Garden
- **Ground Floor**
- Ravenor Primary School Catchment
- Numerous Transport Links