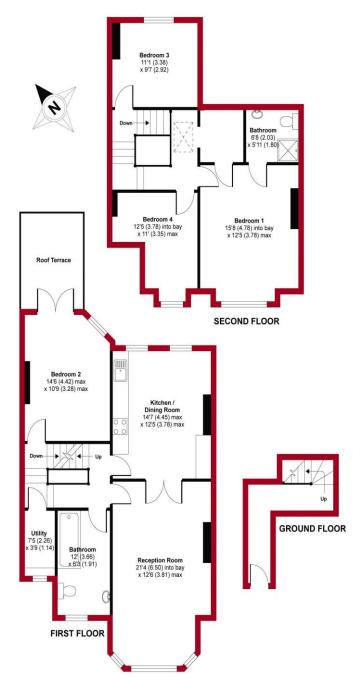

APPROX. GROSS INTERNAL FLOOR AREA 1442 SQFT / 133.9 SQM

#### DIRECTIONS

If you are visiting the office by car you will find parking in the side roads of Crouch Hall Road, opposite the Clock Tower where there is also a pay and display car park.

A well proportioned and beautifully presented four-bedroom duplex maisonette, occupying the upper floors of a period Victorian house. The property has been well maintained by the current owners and boasts a host of character features including sash windows, feature fireplaces, cornicing and high ceilings. Comprising four bedrooms, eat-in-kitchen, intercommunicating to reception room, utility room, bathroom, en-suite shower room to bedroom one and own private roof terrace. Located along this popular tree-lined residential road within close proximity to local transport links and equidistant between Crouch End Broadway and Finsbury Park.