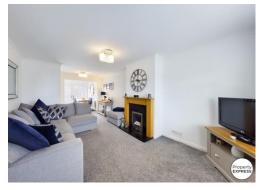

An EXTENDED Three Bedroom Semi-Detached Family/First Time Buyer Home

White Suite Bathroom With Shower & Glass Screen Over Bath

Long Driveway & A Detached Brick Garage

Modern Open Plan Living/Dining Room Into The Kitchen & Rear Garden

## **Guildford Road Middlesbrough, TS6 0PZ**

**HALLWAY** 9' 7" x 5' 5" (2.92m x 1.65m)

**LIVING ROOM** 21' 6" x 10' 1" (6.55m x 3.07m)

**DINING AREA** 8' 0" x 5' 10" (2.44m x 1.78m)

**KITCHEN** 14' 0" x 8' 3" (4.26m x 2.51m)