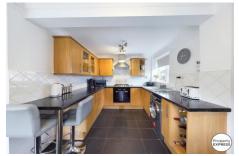

## Guildford Road Middlesbrough, TS6 0PZ

| A Modern EXTENDED Three Bedroom Semi-Detached House Situated To The Very Desirable & Sought After Conquest Estate Of Normanby | This SUPERB First Time Buyer/Family Home Comprises In Brief From Entrance Hall, Bright & Spacious Open Plan Living/Dining Room Opening Into The Extended Modern Kitchen With French Doors Opening Into The Pleasant South Facing Sun Trap Rear Garden, Ground Floor White Suite Bathroom With Shower & Glass Screen Over, Three Spacious Bedrooms To The First Floor, Front Lawned Garden, Long Driveway For Ample Off Road Parking Leading To A Single Brick Garage | Combination Boiler Central Heating System & UPVC Double Glazed Windows & External Doors | Modern & Neutral Decor Throughout | Sold With A Range Of Luxury Fitted Carpets, Flooring, Fixtures & Fittings | Viewings Available Now

## **Guildford Road Middlesbrough, TS6 0PZ**

**HALLWAY** 9' 7" x 5' 5" (2.92m x 1.65m)

**LIVING ROOM** 21' 6" x 10' 1" (6.55m x 3.07m)

**DINING AREA** 8' 0" x 5' 10" (2.44m x 1.78m)

**KITCHEN** 14' 0" x 8' 3" (4.26m x 2.51m)