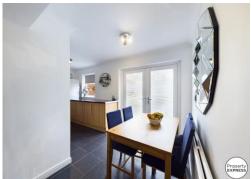

## **Guildford Road Middlesbrough, TS6 0PZ**

**HALLWAY** 9' 7" x 5' 5" (2.92m x 1.65m)

**LIVING ROOM** 21' 6" x 10' 1" (6.55m x 3.07m)

**DINING AREA** 8' 0" x 5' 10" (2.44m x 1.78m)

**KITCHEN** 14' 0" x 8' 3" (4.26m x 2.51m)