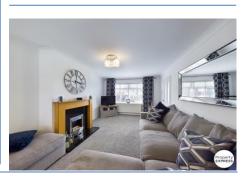

An EXTENDED Three Bedroom Semi-Detached Family/First Time Buyer Home

White Suite Bathroom With Shower & Glass Screen Over Bath

Long Driveway & A Detached Brick Garage

Modern Open Plan Living/Dining Room Into The Kitchen & Rear Garden

## **Guildford Road Middlesbrough, TS6 0PZ**

**HALLWAY** 9' 7" x 5' 5" (2.92m x 1.65m)

**LIVING ROOM** 21' 6" x 10' 1" (6.55m x 3.07m)

**DINING AREA** 8' 0" x 5' 10" (2.44m x 1.78m)

**KITCHEN** 14' 0" x 8' 3" (4.26m x 2.51m)