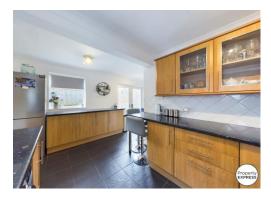

An EXTENDED Three Bedroom Semi-Detached Family/First Time Buyer Home

White Suite Bathroom With Shower & Glass Screen Over Bath

Long Driveway & A Detached Brick Garage

Modern Open Plan Living/Dining Room Into The Kitchen & Rear Garden

## **Guildford Road Middlesbrough, TS6 0PZ**

**HALLWAY** 9' 7" x 5' 5" (2.92m x 1.65m)

**LIVING ROOM** 21' 6" x 10' 1" (6.55m x 3.07m)

**DINING AREA** 8' 0" x 5' 10" (2.44m x 1.78m)

**KITCHEN** 14' 0" x 8' 3" (4.26m x 2.51m)