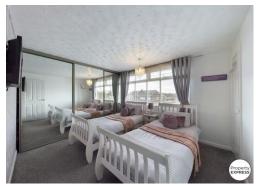

**Three Good Sized Bedrooms** 

South Facing Sun Trap Rear Garden With Patio, Lawn & Decking

**BATHROOM** 6' 5" x 5' 4" (1.95m x 1.62m)

**FIRST FLOOR** 

**LANDING** 2' 10" x 7' 8" (0.86m x 2.34m)

**BEDROOM ONE** 9' 9" x 10' 8" (2.97m x 3.25m)

**BEDROOM TWO** 11' 7" x 7' 11" (3.53m x 2.41m)

**BEDROOM THREE** 8' 5" x 7' 9" (2.56m x 2.36m)