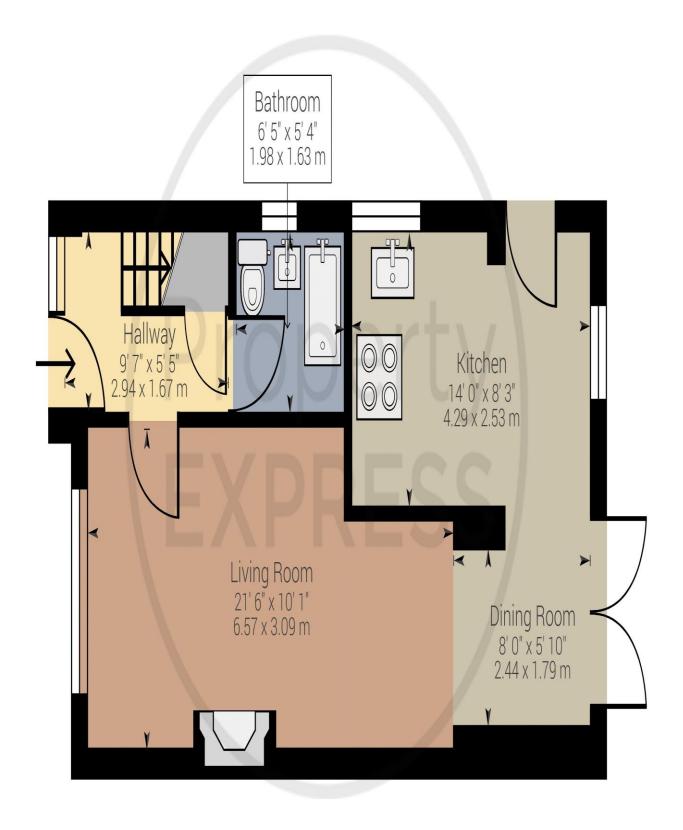

## **Guildford Road Middlesbrough, TS6 0PZ**

**HALLWAY** 9' 7" x 5' 5" (2.92m x 1.65m)

**LIVING ROOM** 21' 6" x 10' 1" (6.55m x 3.07m)

**DINING AREA** 8' 0" x 5' 10" (2.44m x 1.78m)

**KITCHEN** 14' 0" x 8' 3" (4.26m x 2.51m)

**BATHROOM** 6' 5" x 5' 4" (1.95m x 1.62m)

**FIRST FLOOR** 

**LANDING** 2' 10" x 7' 8" (0.86m x 2.34m)

**BEDROOM ONE** 9' 9" x 10' 8" (2.97m x 3.25m)

**BEDROOM TWO** 11' 7" x 7' 11" (3.53m x 2.41m)

**BEDROOM THREE** 8' 5" x 7' 9" (2.56m x 2.36m)

**FRONT GARDEN & DRIVEWAY** 

**GARAGE** 

**REAR GARDEN** 

With patio, laid lawn and decking.

## **Guildford Road Middlesbrough, TS6 0PZ**

Approximate net internal area: 466.77 ft<sup>2</sup> / 43.36 m<sup>2</sup>

While every attempt has been made to ensure accuracy, all measurements are approximate, not to scale. This floor plan is for illustrative purpose only and should be used as such by any prospective tenant or purchaser.