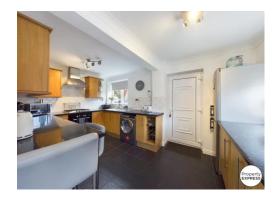

## **Guildford Road Middlesbrough, TS6 0PZ**

**HALLWAY** 9' 7" x 5' 5" (2.92m x 1.65m)

**LIVING ROOM** 21' 6" x 10' 1" (6.55m x 3.07m)

**DINING AREA** 8' 0" x 5' 10" (2.44m x 1.78m)

**KITCHEN** 14' 0" x 8' 3" (4.26m x 2.51m)