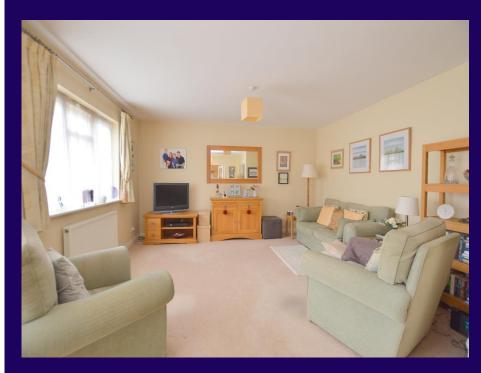

## Ground Floor

Entrance Hall Fitted carpet, two storage cupboards and open plan to lounge/diner.

Lounge/Diner 20' 9" x 14' 4" (6.32m x 4.37m) Two windows to front, fitted carpet, door to communal gardens.