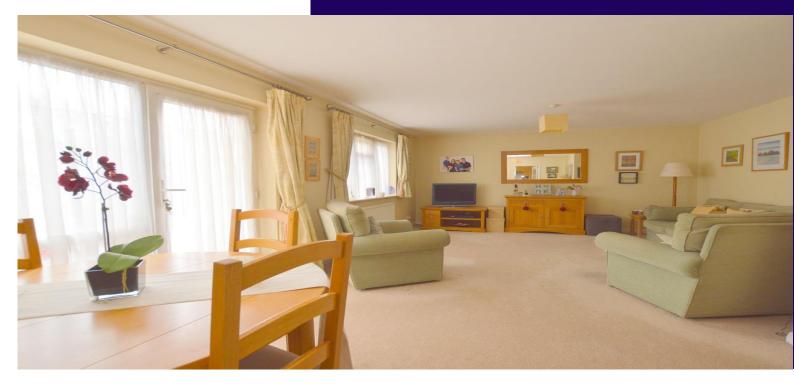

## Ground Floor

Entrance Hall Fitted carpet, two storage cupboards and open plan to lounge/diner.

Lounge/Diner 20' 9" x 14' 4" (6.32m x 4.37m) Two windows to front, fitted carpet, door to communal gardens.