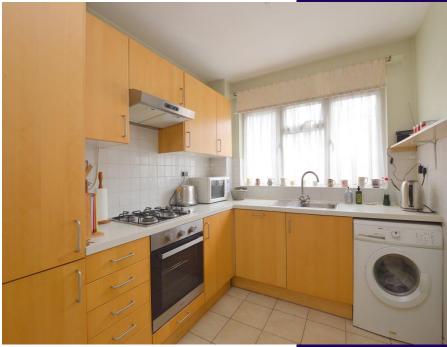

Kitchen 10' 9" x 7' 9" (3.27m x 2.36m) Modern fitted range of base and eye level units with worktop space over, stainless steel sink with single drainer, mixer tap, integrated fridge/freezer, dishwasher, space for washing machine, electric fan assisted oven, four ring gas hob with extractor hood over, window to front and ceramic tiled flooring.