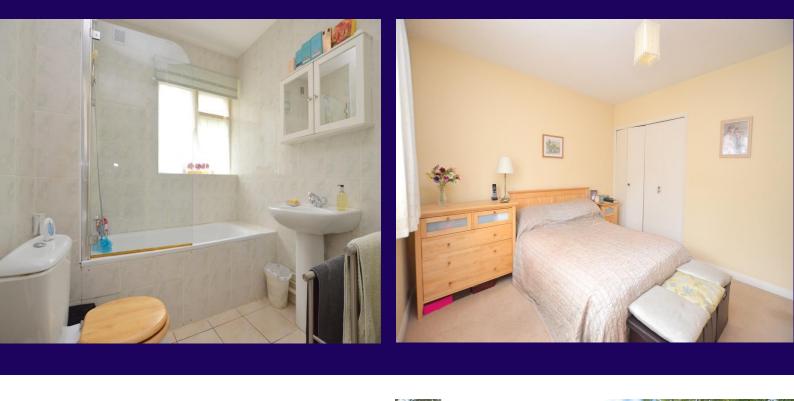

## Ground Floor

Entrance Hall Fitted carpet, two storage cupboards and open plan to lounge/diner.

Lounge/Diner 20' 9" x 14' 4" (6.32m x 4.37m) Two windows to front, fitted carpet, door to communal gardens.

Kitchen 10' 9" x 7' 9" (3.27m x 2.36m) Modern fitted range of base and eye level units with worktop space over, stainless steel sink with single drainer, mixer tap, integrated fridge/freezer, dishwasher, space for washing machine, electric fan assisted oven, four ring gas hob with extractor hood over, window to front and ceramic tiled flooring.

## Bathroom

Fitted with three piece suite comprising deep panelled bath with shower attachment above, glass screen, pedestal wash hand basin with mixer tap, low-level flush WC, tiled surround, window to side and ceramic tiled flooring.

Master Bedroom 13' 3" x 12' 7" (4.04m x 3.83m) Window to side, fitted carpet and fitted wardrobes.

Bedroom 2 12' 0" x 8' 8" (3.65m x 2.64m) Window to side and fitted carpet. Council Tax Band: D EPC Rating: C Tenure: Share of Freehold