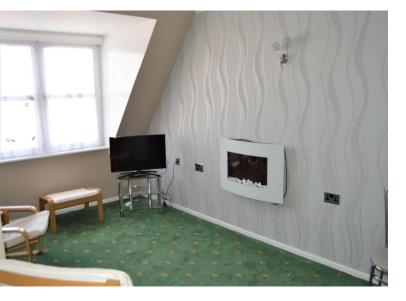

## **Entrance Hallway**

3 x Storage Cupboards . Access to lounge, bedroom and bathroom.

**Lounge** 17' 0" x 9' 4" (5.18m x 2.84m) Double Glazed window to the front aspect. Electric heating.

**Kitchen** 7' 6" x 6' 2" (2.28m x 1.88m) Built-in appliances