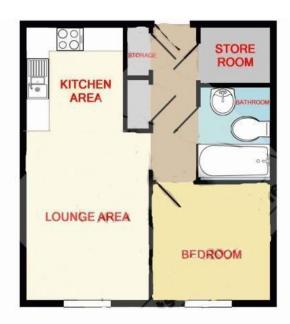

## ROOMS

## **Entrance Hallway**

3 x Storage Cupboards . Access to lounge, bedroom and bathroom.

**Lounge** 17' 0" x 9' 4" (5.18m x 2.84m) Double Glazed window to the front aspect. Electric heating.

**Kitchen** 7' 6" x 6' 2" (2.28m x 1.88m) Built-in appliances

**Bedroom 1** 13' 8" x 9' 0" (4.16m x 2.74m) Double Glazed window to the front aspect. Electric Heating.

**Bathroom** 5' 10" x 4' 11" (1.78m x 1.50m) Pedestal wash basin. Low flush toilet. Bath with over shower.

Whilst every attempt has been made to ensure the accuracy of the floor plan contained here, measurements of doors, windows, rooms and any other items are approximate and no responsibility is taken for any error, omission, or mis-statement. This plan is for illustrative purposes only and should be used as such by any prospective purchaser. The services, systems and appliances shown have not been tested and no guarantee as to their operability or efficiency can be given Made with Metropix ©2014