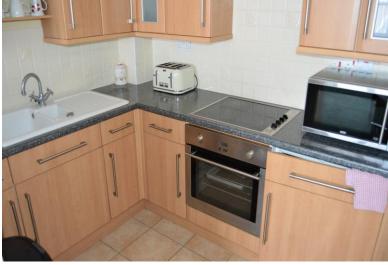

## **Entrance Hallway**

3 x Storage Cupboards . Access to lounge, bedroom and bathroom.

**Lounge** 17' 0" x 9' 4" (5.18m x 2.84m) Double Glazed window to the front aspect. Electric heating.

**Kitchen** 7' 6" x 6' 2" (2.28m x 1.88m) Built-in appliances