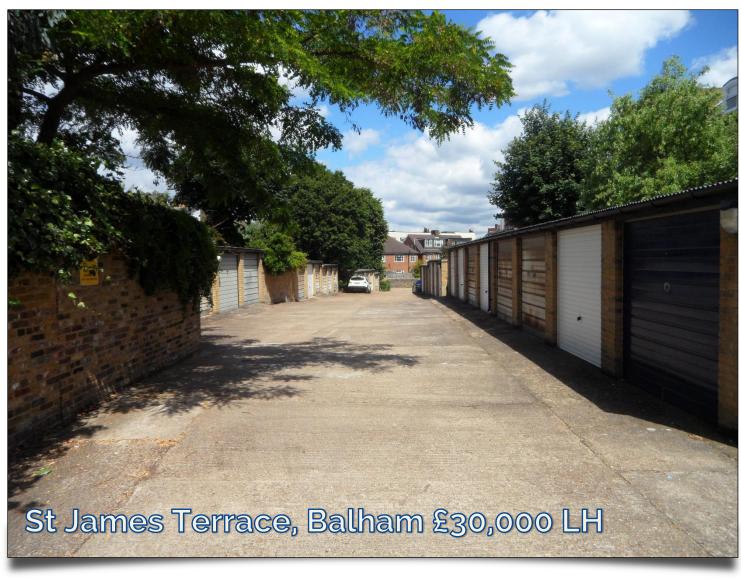

## Garages at St James Terrace, Boundaries Road, Balham, SW12 8HJ £30,000 L/H

TOTAL APPROX. FLOOR AREA 126 SQ.FT. (11.7 SQ.M.) Measurements are approximate. Not to scale. Illustrative purposes only

Lease: 63 years unexpired

Service charge & ground rent: £240.00 per annum

Full vacant possession where required

A selection of 15 garages located within this private development with external lighting and paved driveways.

Situated on boundaries Road just 450 metres from Balham northern line and main line stations.

There is main water on site and each garage has power and lighting.

- £30,000 Leasehold per garage
- Private development
- Long 63 year leases
- Selection of garages
- Light & power
- On site water mains
- Close to Balham stations