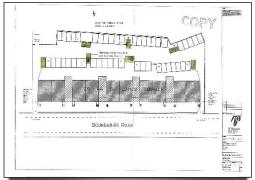

## Garages at St James Terrace, Boundaries Road, Balham, SW12 8HJ £30,000 L/H

TOTAL APPROX. FLOOR AREA 126 SQ.FT. (11.7 SQ.M.) Measurements are approximate. Not to scale. Illustrative purposes only

Lease: 63 years unexpired