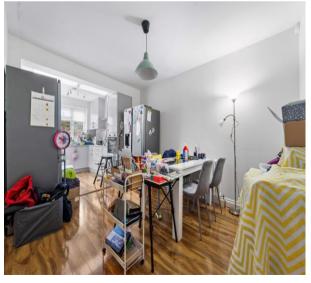

#### **Entrance Hall**

Storage cupboards, doors to:

**Reception Room - 11' 8" x 10' 6" (3.55m x 3.20m)**Front aspect

Dining Room - 12' 10" x 10' 6" (3.91m x 3.20m)
Rear aspect, open through to kitchen and utility area

#### **Ground floor WC**

Leading from Entrance Hall

Utility Area - 6' 2" x 6' 1" (1.88m x 1.85m)
Leading from dining room

Kitchen - 9' 6" x 9' 2" (2.89m x 2.79m)

Rear aspect, leading from dining room, doors through to conservatory