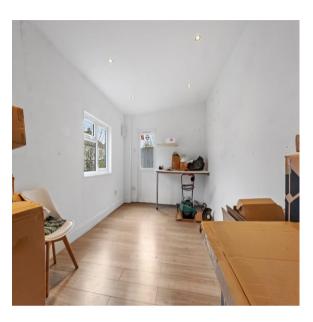

Conservatory - 9' 5" x 5' 11" (2.87m x 1.80m)
Rear aspect, doors out to garden

**Stairs up to first floor landing**Doors to:

Bedroom 1 - 13' 7" x 10' 7" (4.14m x 3.22m) Front aspect

**Bedroom 2 - 11' 5" x 10' 6" (3.48m x 3.20m)** Rear aspect