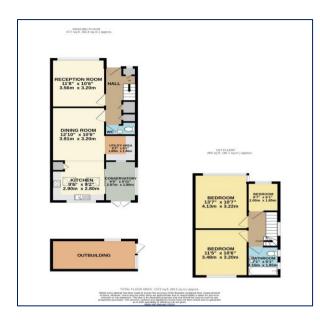

#### **Entrance Hall**

Storage cupboards, doors to:

**Reception Room - 11' 8" x 10' 6" (3.55m x 3.20m)**Front aspect

Dining Room - 12' 10" x 10' 6" (3.91m x 3.20m)
Rear aspect, open through to kitchen and utility area

#### **Ground floor WC**

Leading from Entrance Hall

Utility Area - 6' 2" x 6' 1" (1.88m x 1.85m)
Leading from dining room

Kitchen - 9' 6" x 9' 2" (2.89m x 2.79m)

Rear aspect, leading from dining room, doors through to conservatory

Conservatory - 9' 5" x 5' 11" (2.87m x 1.80m)
Rear aspect, doors out to garden

**Stairs up to first floor landing**Doors to:

Bedroom 1 - 13' 7" x 10' 7" (4.14m x 3.22m) Front aspect

**Bedroom 2 - 11' 5" x 10' 6" (3.48m x 3.20m)** Rear aspect

**Bedroom 3 - 6' 7" x 6' 1" (2.01m x 1.85m)**Front aspect

Family Bathroom - 7' 1" x 6' 1" (2.16m x 1.85m) Rear aspect

#### Outside

**West Facing Large Rear Garden**Side access & outbuilding

**Outbuilding to rear** 

Driveway to front for off street parking