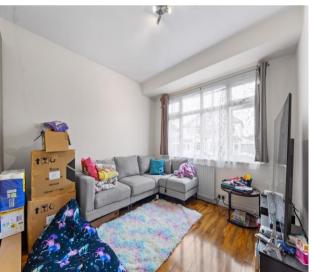

#### **Entrance Hall**

Storage cupboards, doors to:

**Reception Room - 11' 8" x 10' 6" (3.55m x 3.20m)**Front aspect

Dining Room - 12' 10" x 10' 6" (3.91m x 3.20m)
Rear aspect, open through to kitchen and utility area