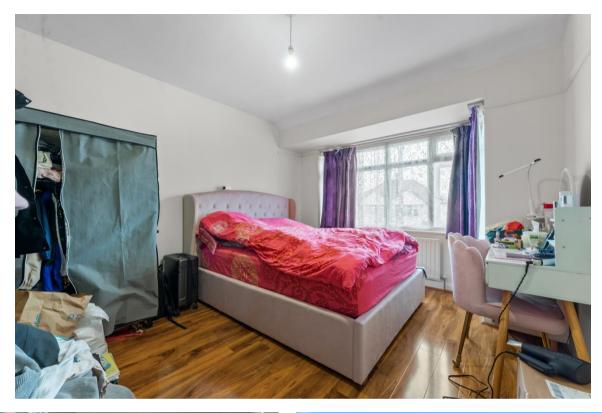

Conservatory - 9' 5" x 5' 11" (2.87m x 1.80m)
Rear aspect, doors out to garden

**Stairs up to first floor landing**Doors to:

Bedroom 1 - 13' 7" x 10' 7" (4.14m x 3.22m) Front aspect

**Bedroom 2 - 11' 5" x 10' 6" (3.48m x 3.20m)** Rear aspect

**Bedroom 3 - 6' 7" x 6' 1" (2.01m x 1.85m)**Front aspect

Family Bathroom - 7' 1" x 6' 1" (2.16m x 1.85m) Rear aspect