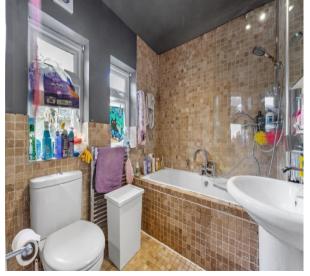

**Bedroom 3 - 6' 7" x 6' 1" (2.01m x 1.85m)**Front aspect

Family Bathroom - 7' 1" x 6' 1" (2.16m x 1.85m) Rear aspect