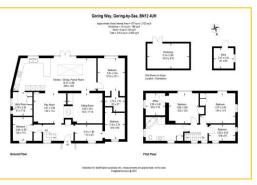

#### **Entrance Hall**

Leaded light double glazed door. Storage cupboard. Double panel radiator.

#### Inner Hallway 11'2" x 6'0" (3.40m x 1.83m)

Leaded light double glazed window to the front. Double panel radiator.

#### Cloakroom

Low level WC. Wash hand Basin.

#### Lounge 13' 2" x 11' 9" (4.01m x 3.58m)

Ornamental wood burner with tile hearth through partial opening wall. Double panel radiator.

#### Dining Room 13' 2" x 11' 3" (4.01m x 3.43m)

Double panel radiator.

bar. Double panel radiator.

# Kitchen/Breakfast Room 12' 10" x 12' 9" (3.91m x 3.88m) Leaded light double glazed window to the rear. Wooden worktop surfaces with twin inset sink units with mixer tap. Range of base units and drawers with matching wall mounted cupboards. Fitted double oven. Five ring gas hob with stainless steel splashback and and extractor hood over. Two fitted dishwashers, a fridge and a freezer. Breakfast

#### Family Room 20' 6" x 12' 8" (6.24m x 3.86m)

Being a continuation off the kitchen and providing open plan living space. Double glazed, double opening doors to the rear garden. Two vertical radiators. Double panel radiator.

#### Utility room 9' 0" x 7' 9" (2.74m x 2.36m)

Two leaded light double glazed window to the side. Worktop with space and plumbing for both a washing machine and tumble dryer below. Range of storage units.

#### Bedroom 1 12' 8" x 11' 0" (3.86m x 3.35m)

Leaded light double glazed window to the rear. Double Panel radiator. Two recessed wardrobe spaces.

#### Bedroom 2 14' 0" x 11' 4" (4.26m x 3.45m)

Leaded light double glazed windows to the side and rear. Build in double wardrobe cupboard. Double panel radiator. Loft access.

#### Bedroom 3 12' 0" x 11' 6" (3.65m x 3.50m)

Leaded light double glazed window to the rear. Built in cupboard. Double panel radiator.

## **Dressing Room/Bedroom** 7 8' 5" x 7' 9" (2.56m x 2.36m) Accessed via bedroom 3. Leaded light double glazed window to the side. Single panel radiator. Loft access.

#### Bedroom 4 11' 3" x 6' 8" (3.43m x 2.03m)

Leaded light double glazed window to the front and side. Double panel radiator.

#### Family Bathroom 16' 4" max x 9' 4" (4.97m x 2.84m)

Tiled room with leaded light double glazed windows to the front and side. Panel enclosed corner bath with mixer tap and hand held shower attachment. Walk in shower cubicle with wall mounted controls. Low level WC. Wash hand basin with vanity cupboard below. Built in cupboard. Inset ceiling spot lights.