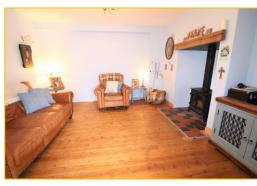

#### Lounge 13' 2" x 11' 9" (4.01m x 3.58m)

Ornamental wood burner with tile hearth through partial opening wall. Double panel radiator.