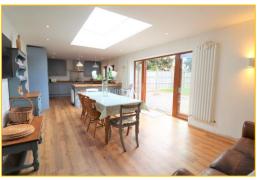

# Kitchen/Breakfast Room 12' 10" x 12' 9" (3.91m x 3.88m) Leaded light double glazed window to the rear. Wooden worktop surfaces with twin inset sink units with mixer tap. Range of base units and drawers with matching wall mounted cupboards. Fitted double oven. Five ring gas hob with stainless steel splashback and and extractor hood over. Two fitted dishwashers, a fridge and a freezer. Breakfast

#### Family Room 20' 6" x 12' 8" (6.24m x 3.86m)

Being a continuation off the kitchen and providing open plan living space. Double glazed, double opening doors to the rear garden. Two vertical radiators. Double panel radiator.