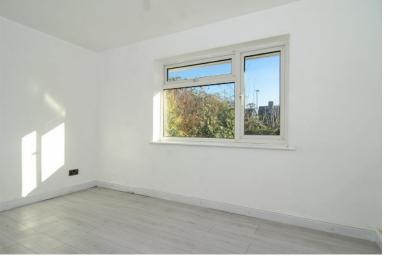

### LOUNGE:

4.15m x 3.71m

Front door, laminate flooring, TV point, ceiling light point, storage cupboard, window to front, opening to kitchen and doors to both bedrooms and bathroom.