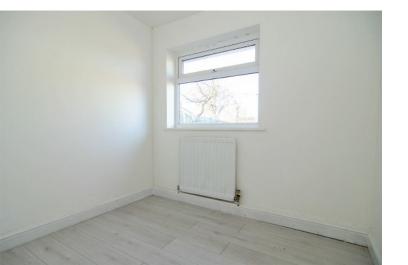

#### **MASTER BEDROOM:**

2.88m x 3.77m

Laminate flooring, ceiling light fitting and window to front.

#### **BEDROOM TWO:**

2.63m x 2.73m

Laminate flooring, radiator, ceiling light fitting and window to rear.