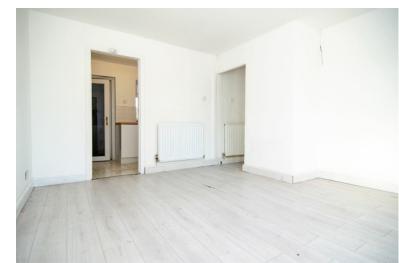

### LOUNGE:

4.15m x 3.71m

Front door, laminate flooring, TV point, ceiling light point, storage cupboard, window to front, opening to kitchen and doors to both bedrooms and bathroom.