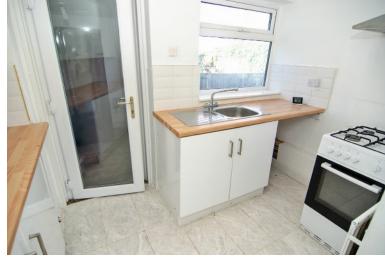

# KITCHEN:

1.69m x 3.03m

Range of base, drawer & wall mounted units, work surface incorporating sink & drainer, space and plumbing for appliances, tiled splash back, radiator, tiled flooring, ceiling light point, window to rear and door to utility.

#### **UTILITY:**

Space for fridge-freezer, window and door to rear garden.