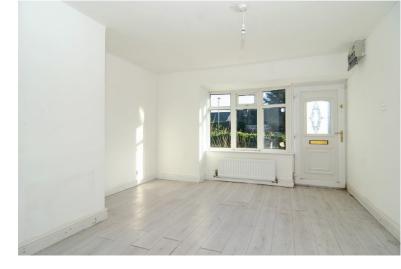

### LOUNGE:

4.15m x 3.71m

Front door, laminate flooring, TV point, ceiling light point, storage cupboard, window to front, opening to kitchen and doors to both bedrooms and bathroom.