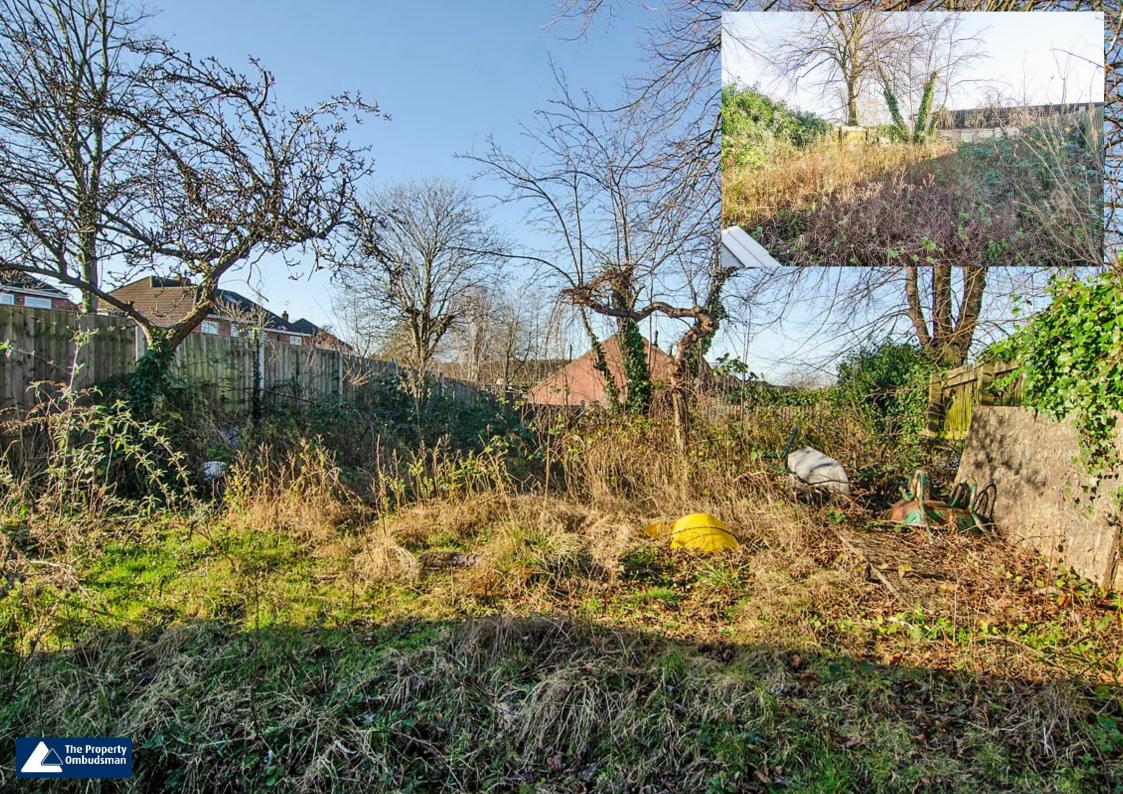

The property has been re-decorated throughout and benefits from new flooring, central heating and upvc double glazing.

Externally the property offers a generous sized private rear garden and to the front is another garden.