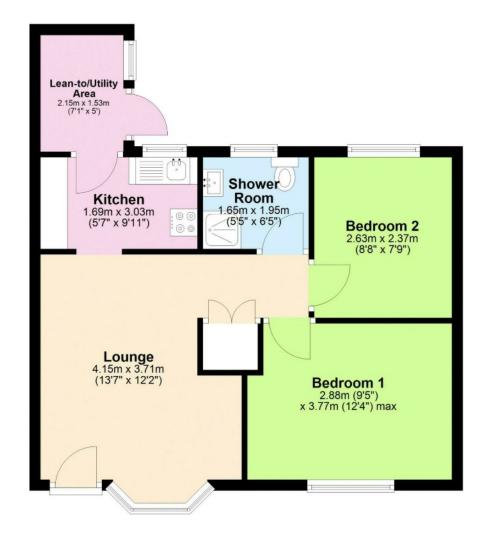

### LOUNGE:

4.15m x 3.71m

Front door, laminate flooring, TV point, ceiling light point, storage cupboard, window to front, opening to kitchen and doors to both bedrooms and bathroom.

# KITCHEN:

1.69m x 3.03m

Range of base, drawer & wall mounted units, work surface incorporating sink & drainer, space and plumbing for appliances, tiled splash back, radiator, tiled flooring, ceiling light point, window to rear and door to utility.

#### **UTILITY:**

Space for fridge-freezer, window and door to rear garden.

#### **MASTER BEDROOM:**

2.88m x 3.77m

Laminate flooring, ceiling light fitting and window to front.

#### **BEDROOM TWO:**

2.63m x 2.73m

Laminate flooring, radiator, ceiling light fitting and window to rear.

#### **SHOWER ROOM:**

White suite comprising: shower cubicle with electric shower, low level w/c, cabinet wash hand basin, ceiling light point, tiled walls and flooring plus opaque window to rear.