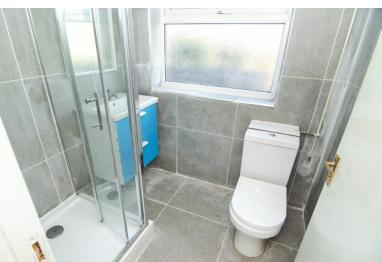

#### **SHOWER ROOM:**

White suite comprising: shower cubicle with electric shower, low level w/c, cabinet wash hand basin, ceiling light point, tiled walls and flooring plus opaque window to rear.