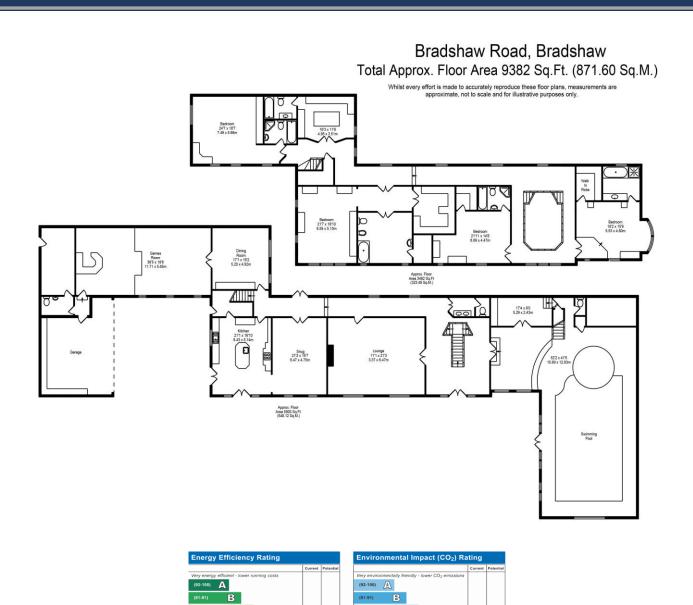

Accommodation highlights include grand reception hallway, cloaks/wc, living room, sitting room, breakfast kitchen, utility room, dining room, games/entertaining room, indoor heated pool complex, four bedroom suites all having their own beautiful en-suite facilities, fitted office suite with additional shower room, and a dressing room and walk in steam/jet room to the master bedroom.