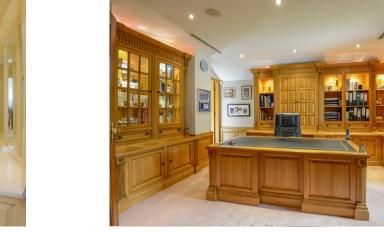

Accommodation highlights include grand reception hallway, cloaks/wc, living room, sitting room, breakfast kitchen, utility room, dining room, games/entertaining room, indoor heated pool complex, four bedroom suites all having their own beautiful en-suite facilities, fitted office suite with additional shower room, and a dressing room and walk in steam/jet room to the master bedroom.