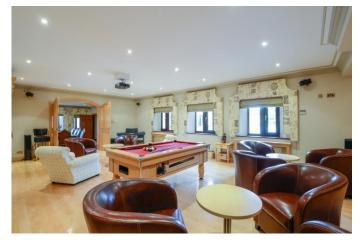

Accommodation highlights include grand reception hallway, cloaks/wc, living room, sitting room, breakfast kitchen, utility room, dining room, games/entertaining room, indoor heated pool complex, four bedroom suites all having their own beautiful en-suite facilities, fitted office suite with additional shower room, and a dressing room and walk in steam/jet room to the master bedroom.