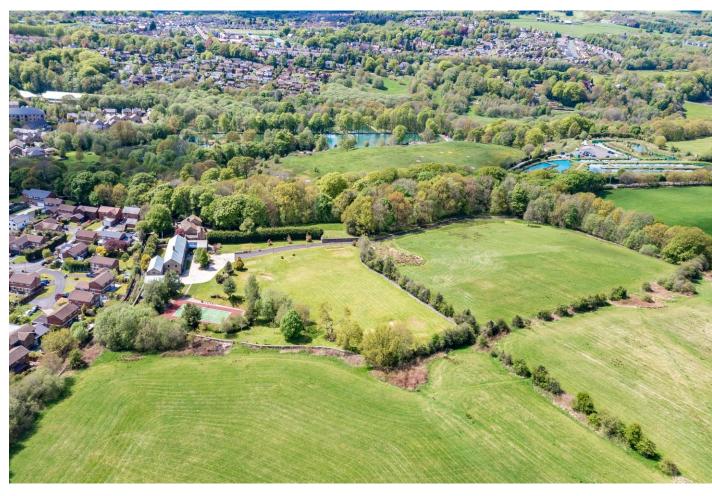

Built in 1999, this stone barn conversion rests within a private gated estate extending to approximately 35 acres and this distinctive and elite home is probably one of Bolton's finest and most unique residences. Few properties have the wealth of features this home offers and the sheer splendour, standard of finish and grounds of this home are almost overwhelming. Brimming with delightful character features blended seamlessly throughout, Meadow Barn is a home of pure unashamed luxury and decadence. The impeccable quality of finish in this hallmark property, finished with opulence and style exuded on the grandest of scales, is evident throughout the home, not least in the fabulous indoor swimming pool, and the finest quality fixtures and fittings by Clive Christian utilised throughout the home, creating a truly mesmerising ambiance. Our client's care for the home with an exceptional eye for detail and this beautifully maintained home, both internally and externally, is a credit to them.

Approached via two sets of electronically operated gates and a long private driveway which sweeps it's way past mature woodland and open pasture land, the property is surrounded by nature and commands breath-taking open aspects. The perfect setting includes a five-hole pitch & putt golf course and an all weather tennis court. There is extensive parking on the stone flagged forecourt and access to a double garage. The property rests in a rural location and offers seclusion and privacy but within easy reach of Bolton town centre and extensive local facilities. Manchester is within half an hour's drive, and there are a host of highly regarded schools within easy reach.