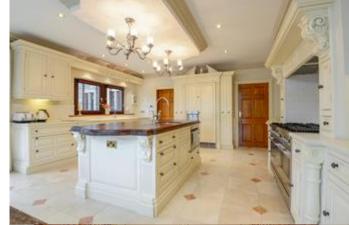

Built in 1999, this stone barn conversion rests within a private gated estate extending to approximately 35 acres and this distinctive and elite home is probably one of Bolton's finest and most unique residences. Few properties have the wealth of features this home offers and the sheer splendour, standard of finish and grounds of this home are almost overwhelming. Brimming with delightful character features blended seamlessly throughout, Meadow Barn is a home of pure unashamed luxury and decadence. The impeccable quality of finish in this hallmark property, finished with opulence and style exuded on the grandest of scales, is evident throughout the home, not least in the fabulous indoor swimming pool, and the finest quality fixtures and fittings by Clive Christian utilised throughout the home, creating a truly mesmerising ambiance. Our client's care for the home with an exceptional eye for detail and this beautifully maintained home, both internally and externally, is a credit to them.

Accommodation highlights include grand reception hallway, cloaks/wc, living room, sitting room, breakfast kitchen, utility room, dining room, games/entertaining room, indoor heated pool complex, four bedroom suites all having their own beautiful en-suite facilities, fitted office suite with additional shower room, and a dressing room and walk in steam/jet room to the master bedroom.