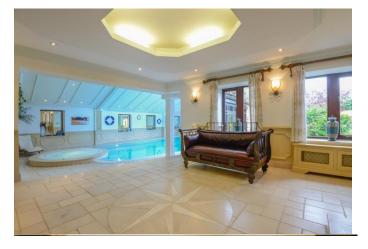

Built in 1999, this stone barn conversion rests within a private gated estate extending to approximately 35 acres and this distinctive and elite home is probably one of Bolton's finest and most unique residences. Few properties have the wealth of features this home offers and the sheer splendour, standard of finish and grounds of this home are almost overwhelming. Brimming with delightful character features blended seamlessly throughout, Meadow Barn is a home of pure unashamed luxury and decadence. The impeccable quality of finish in this hallmark property, finished with opulence and style exuded on the grandest of scales, is evident throughout the home, not least in the fabulous indoor swimming pool, and the finest quality fixtures and fittings by Clive Christian utilised throughout the home, creating a truly mesmerising ambiance. Our client's care for the home with an exceptional eye for detail and this beautifully maintained home, both internally and externally, is a credit to them.

Accommodation highlights include grand reception hallway, cloaks/wc, living room, sitting room, breakfast kitchen, utility room, dining room, games/entertaining room, indoor heated pool complex, four bedroom suites all having their own beautiful en-suite facilities, fitted office suite with additional shower room, and a dressing room and walk in steam/jet room to the master bedroom.