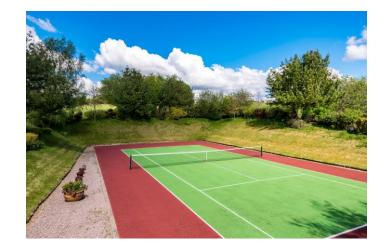

Approached via two sets of electronically operated gates and a long private driveway which sweeps it's way past mature woodland and open pasture land, the property is surrounded by nature and commands breath-taking open aspects. The perfect setting includes a five-hole pitch & putt golf course and an all weather tennis court. There is extensive parking on the stone flagged forecourt and access to a double garage. The property rests in a rural location and offers seclusion and privacy but within easy reach of Bolton town centre and extensive local facilities. Manchester is within half an hour's drive, and there are a host of highly regarded schools within easy reach.