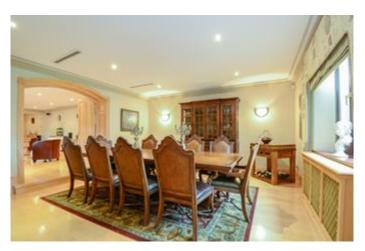

Accommodation highlights include grand reception hallway, cloaks/wc, living room, sitting room, breakfast kitchen, utility room, dining room, games/entertaining room, indoor heated pool complex, four bedroom suites all having their own beautiful en-suite facilities, fitted office suite with additional shower room, and a dressing room and walk in steam/jet room to the master bedroom.