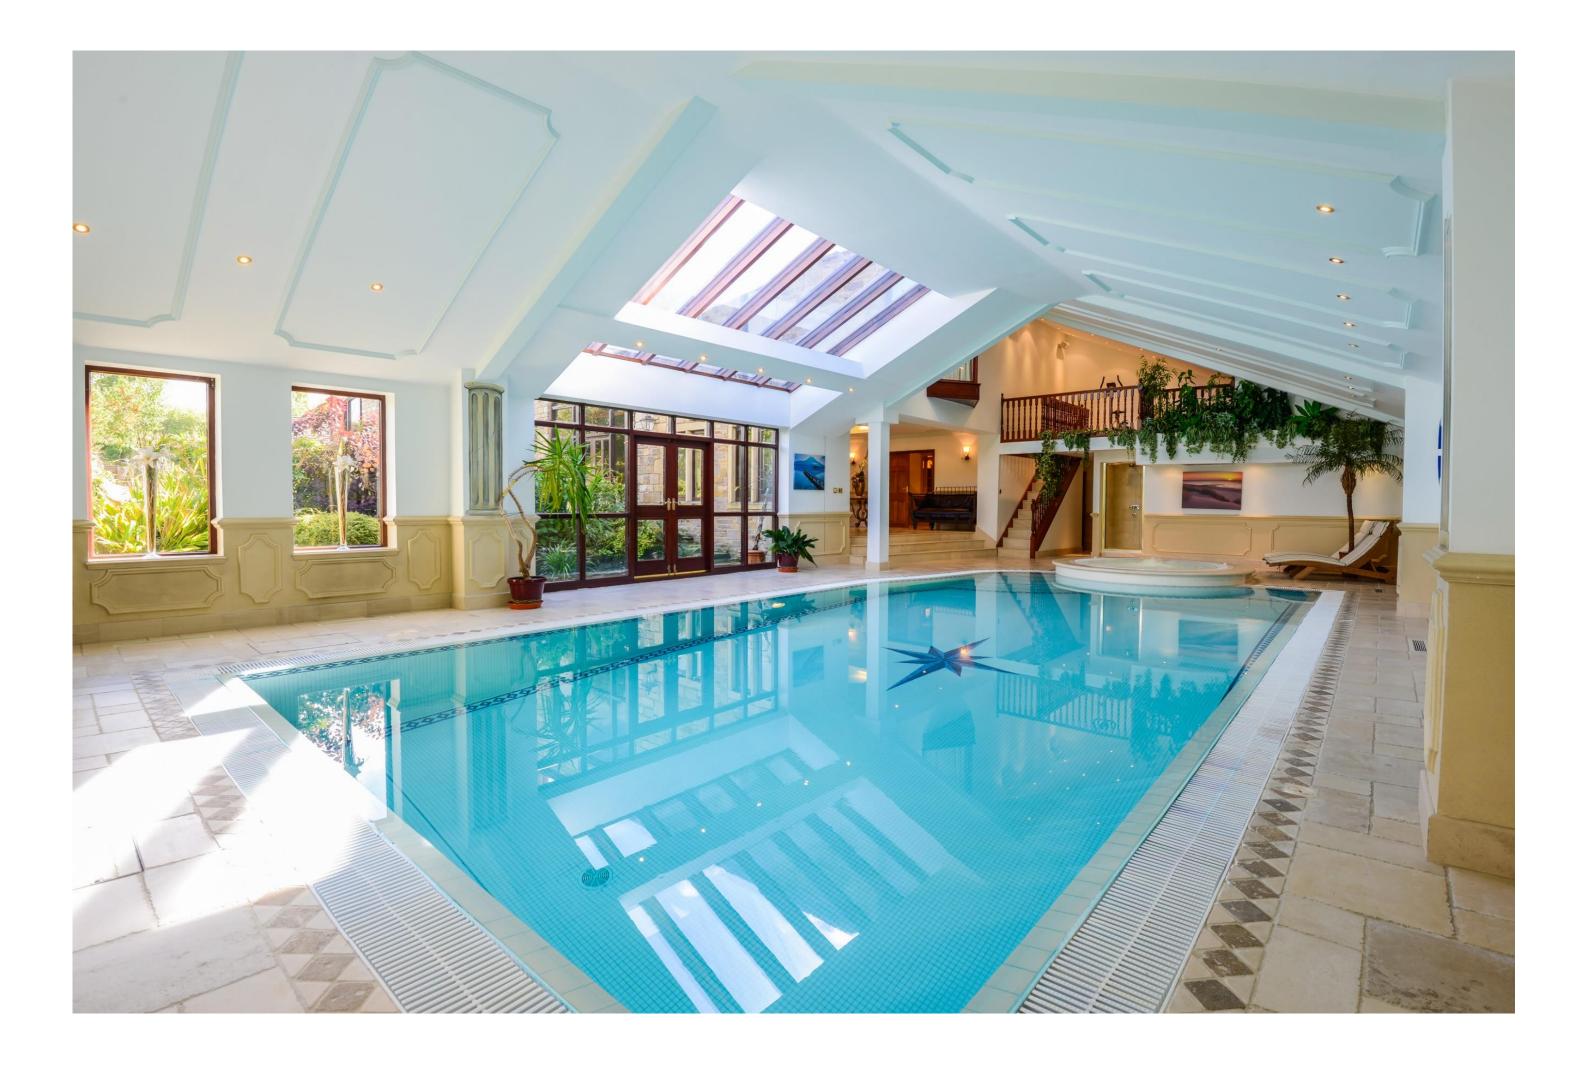

Built in 1999, this stone barn conversion rests within a private gated estate extending to approximately 35 acres and this distinctive and elite home is probably one of Bolton's finest and most unique residences. Few properties have the wealth of features this home offers and the sheer splendour, standard of finish and grounds of this home are almost overwhelming. Brimming with delightful character features blended seamlessly throughout, Meadow Barn is a home of pure unashamed luxury and decadence. The impeccable quality of finish in this hallmark property, finished with opulence and style exuded on the grandest of scales, is evident throughout the home, not least in the fabulous indoor swimming pool, and the finest quality fixtures and fittings by Clive Christian utilised throughout the home, creating a truly mesmerising ambiance. Our client's care for the home with an exceptional eye for detail and this beautifully maintained home, both internally and externally, is a credit to them.

Accommodation highlights include grand reception hallway, cloaks/wc, living room, sitting room, breakfast kitchen, utility room, dining room, games/entertaining room, indoor heated pool complex, four bedroom suites all having their own beautiful en-suite facilities, fitted office suite with additional shower room, and a dressing room and walk in steam/jet room to the master bedroom.