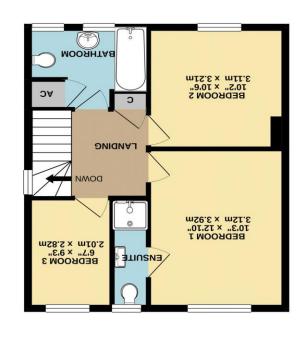

Bat to their operability or efficiency can be given. TOTAL FLOOR AREA: 1146 sq.ft. (106.4 sq.m.) approx.

1ST FLOOR 452 sq.ft. (42.0 sq.m.) approx.

GROUND FLOOR 694 sq.ft. (64.5 sq.m.) approx.

Two reception rooms

Conservatory

Kitchen

Master bedroom with a newly refitted ensuite shower room

Two further bedrooms and a refitted family bathroom.

Situated in a small cul de sac of similar properties and presented in excellent order throughout, this spacious three bedroom detached family house comes to the market highly recommended by the sole agents, Ware & Company.

The property offers drive parking and an attached garage to the front, whilst to the rear is a delightful private enclosed garden laid in the main to lawn. The gas centrally heated and double glazed accommodation comprises an entrance porch to hall, cloakroom/wc, spacious living room, separate dining room, modern conservatory, fitted kitchen, master bedroom with a brand new ensuite shower room, two further bedrooms and a refurbished family bathroom.