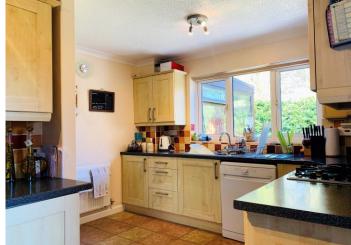

The property offers drive parking and an attached garage to the front, whilst to the rear is a delightful private enclosed garden laid in the main to lawn. The gas centrally heated and double glazed accommodation comprises an entrance porch to hall, cloakroom/wc, spacious living room, separate dining room, modern conservatory, fitted kitchen, master bedroom with a brand new ensuite shower room, two further bedrooms and a refurbished family bathroom.