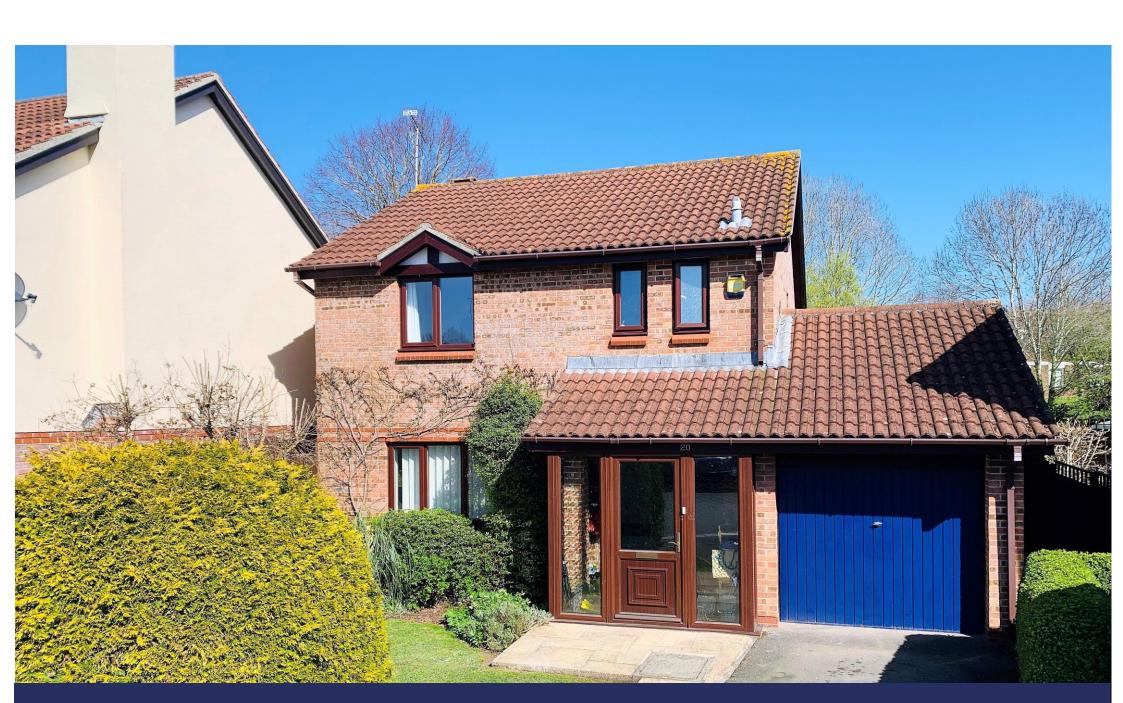

## 20, The Oaks, Taunton, TA1 2QX

A modern well presented detached family house

Standing in a small cul de sac of like properties

Drive parking and garage

Good sized private enclosed rear garden

Cloakroom/wc

The property offers drive parking and an attached garage to the front, whilst to the rear is a delightful private enclosed garden laid in the main to lawn. The gas centrally heated and double glazed accommodation comprises an entrance porch to hall, cloakroom/wc, spacious living room, separate dining room, modern conservatory, fitted kitchen, master bedroom with a brand new ensuite shower room, two further bedrooms and a refurbished family bathroom.