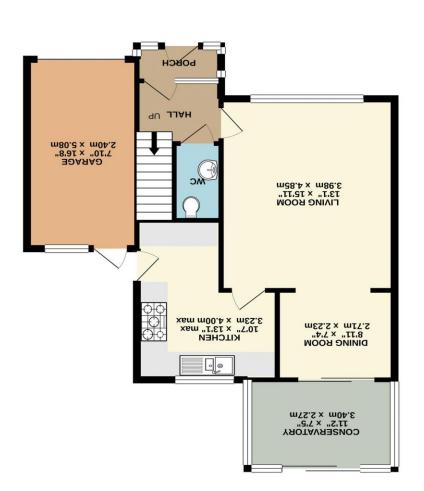

Bat to their operability or efficiency can be given. TOTAL FLOOR AREA: 1146 sq.ft. (106.4 sq.m.) approx.

1ST FLOOR 452 sq.ft. (42.0 sq.m.) approx.

GROUND FLOOR 694 sq.ft. (64.5 sq.m.) approx.

Two reception rooms

Conservatory

Kitchen

Master bedroom with a newly refitted ensuite shower room

Two further bedrooms and a refitted family bathroom.

Situated in a small cul de sac of similar properties and presented in excellent order throughout, this spacious three bedroom detached family house comes to the market highly recommended by the sole agents, Ware & Company.

The property offers drive parking and an attached garage to the front, whilst to the rear is a delightful private enclosed garden laid in the main to lawn. The gas centrally heated and double glazed accommodation comprises an entrance porch to hall, cloakroom/wc, spacious living room, separate dining room, modern conservatory, fitted kitchen, master bedroom with a brand new ensuite shower room, two further bedrooms and a refurbished family bathroom.