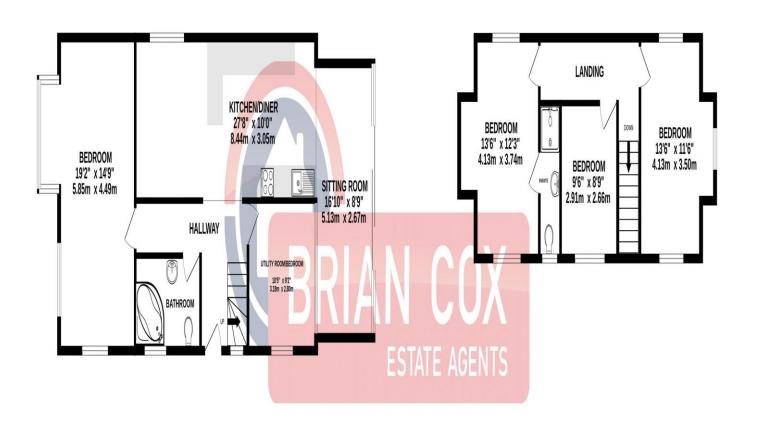

**GROUND FLOOR** 923 sq.ft. (85.8 sq.m.) approx.

**1ST FLOOR** 496 sq.ft. (46.1 sq.m.) approx.

#### TOTAL FLOOR AREA : 1419 sq.ft. (131.8 sq.m.) approx.

Whilst every attempt has been made to ensure the accuracy of the floorplan contained here, measurements of doors, windows, rooms and any other items are approximate and no responsibility is taken for any error. omission or mis-statement. This plan is for illustrative purposes only and should be used as such by any prospective purchaser. The services, systems and appliances shown have not been tested and no guarantee as to their operability or efficiency can be given. Made with Metropix ©2023