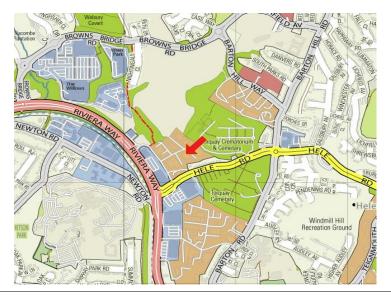

#### LOCATION

The White House is prominently situated on the corner of Broomhill Way and Hele Road, approximately 100 yards from the junction with Riviera Way. Riviera Way leads to the South Devon Highway Road and provides a dual carriageway link to the A380, Newton Abbot and beyond.

The premises are also easily accessed from Torquay and Paignton. The Willows Retail and Business Park is within a quarter of a mile, as is The Woodland Trading estate.

The accommodation briefly comprises:-