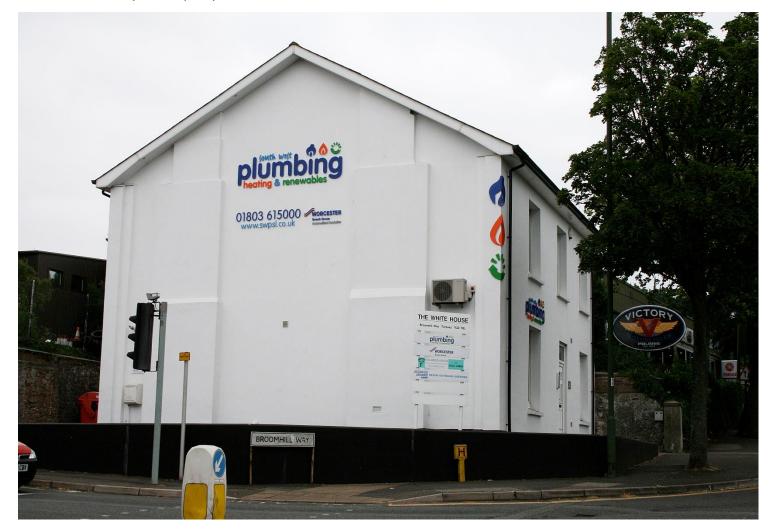

## The White House

Broomhill Way, Torquay, Devon, TQ2 7QL

#### LOCATION

The White House is prominently situated on the corner of Broomhill Way and Hele Road, approximately 100 yards from the junction with Riviera Way. Riviera Way leads to the South Devon Highway Road and provides a dual carriageway link to the A380, Newton Abbot and beyond.

#### **DESCRIPTION**

The White House comprises a suite of offices over Ground and First Floor level. The accommodation has been refurbished to a high specification and incorporates the following:-

- •Intercom Entry System
- Gas Fired Central Heating & Solar Hot Water.
- Suspended Ceilings with recessed Category I Liahtina.
- •Perimeter Electrical and Data trunking.
- •Intruder & Fire Alarm linked to a monitoring service.
- •Separate Male/Female WC's.
- Modern Equipped Shared Kitchen.
- Each tenant has an allocated space on the communal signboard.
- A digital telephone system and broadband service are available by arrangement with the Landlord.