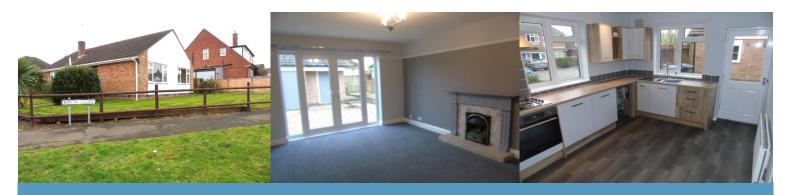

### Lounge

With double glazed French doors to rear garden, further window to side, feature fireplace with fire.

### Kitchen

With double glazed windows to front and rear courtesy door to garden, extensively re fitted with a range of eye and base level units with work surfaces over, integral hob and oven with extractor above, space for washing machine and dish washer.

# **Externally**

Situated on a generous corner plot, the property has lawned garden to the front and side with stoned driveway parking, leading to single detached garage with courtesy door to garden. To the rear is an enclosed and private garden with patio area.