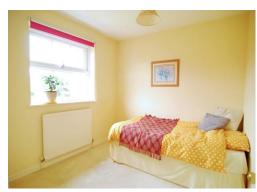

# **BEDROOM 1** 11' 11" x 11' 7" (3.63m x 3.53m)

Radiator. Two double wardrobe cupboards

**BEDROOM 2** 10' 6" x 10' 8" (3.20m x 3.25m)

Radiator. Overstairs wardrobe cupboard.

**BEDROOM 3** 8' 10" x 8' 7" (2.69m x 2.61m)

Radiator.

**BEDROOM 4** 9' 8" x 7' 1" (2.94m x 2.16m)

Radiator. Wardrobe cupboard.