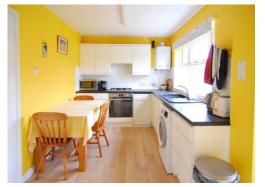

# **KITCHEN** 14' 1" x 8' 2" (4.29m x 2.49m)

Comprehensively fitted with inset single drainer sink unit with mixer taps, cupboards and drawers below. Wall and base units. Worktops. Part tiled walls. High quality flooring. Built-in oven with gas hob and concealed extractor hood. Plumbing for washing machine. Space for fridge/freezer. Double radiator. Door to garden.