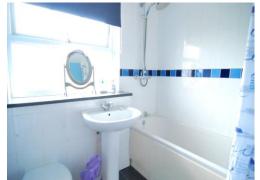

#### **BATHROOM**

White suite of panelled bath with fully tiled splashback and stainless steel double headed shower. Pedestal wash hand basin. Low level WC with concealed system. Tiled floor. Part tiled walls. Radiator.