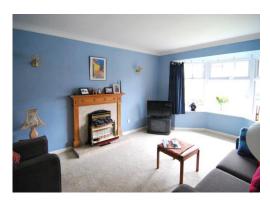

# **SITTING ROOM** 14' 7" x 11' 8" (4.44m x 3.55m)

Adam style fireplace with marble inset and gas fire. Double radiator. 3 wall light points. Coved ceiling. Bay window to the front.