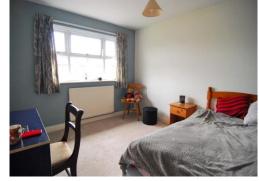

# **BEDROOM 1** 11' 11" x 11' 7" (3.63m x 3.53m)

Radiator. Two double wardrobe cupboards

**BEDROOM 2** 10' 6" x 10' 8" (3.20m x 3.25m)

Radiator. Overstairs wardrobe cupboard.

**BEDROOM 3** 8' 10" x 8' 7" (2.69m x 2.61m)

Radiator.

**BEDROOM 4** 9' 8" x 7' 1" (2.94m x 2.16m)

Radiator. Wardrobe cupboard.