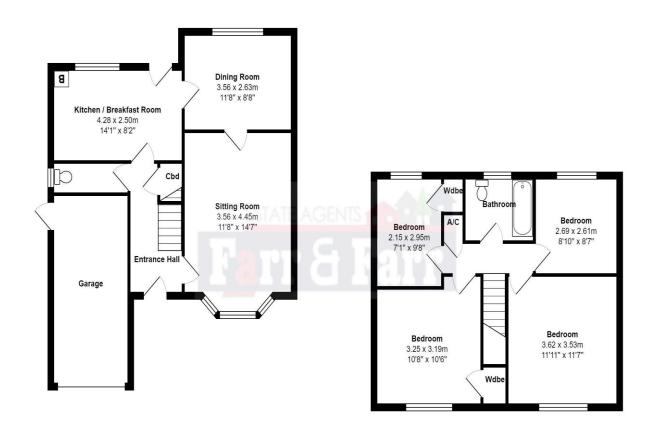

# **ENTRANCE HALL**

Radiator. Staircase to landing. Understairs cupboard.

# **CLOAKROOM**

Low-level WC. Wash hand basin.

# **SITTING ROOM** 14' 7" x 11' 8" (4.44m x 3.55m)

Adam style fireplace with marble inset and gas fire. Double radiator. 3 wall light points. Coved ceiling. Bay window to the front.

# **DINING ROOM** 11' 8" x 8' 8" (3.55m x 2.64m)

Wall light points. Double radiator. Coved ceiling. Window overlooking garden. Door to:-

# **KITCHEN** 14' 1" x 8' 2" (4.29m x 2.49m)

Comprehensively fitted with inset single drainer sink unit with mixer taps, cupboards and drawers below. Wall and base units. Worktops. Part tiled walls. High quality flooring. Built-in oven with gas hob and concealed extractor hood. Plumbing for washing machine. Space for fridge/freezer. Double radiator. Door to garden.

# **LANDING**

Access to loft. Airing cupboard with factory lagged cylinder and immersion heater with shelving.

# **BEDROOM 1** 11' 11" x 11' 7" (3.63m x 3.53m)

Radiator. Two double wardrobe cupboards

**BEDROOM 2** 10' 6" x 10' 8" (3.20m x 3.25m)

Radiator. Overstairs wardrobe cupboard.

**BEDROOM 3** 8' 10" x 8' 7" (2.69m x 2.61m)

Radiator.

**BEDROOM 4** 9' 8" x 7' 1" (2.94m x 2.16m)

Radiator. Wardrobe cupboard.

#### **BATHROOM**

White suite of panelled bath with fully tiled splashback and stainless steel double headed shower. Pedestal wash hand basin. Low level WC with concealed system. Tiled floor. Part tiled walls. Radiator.

## **GARAGE**

Up and over door. Light and power. Personnel door.

## **AGENTS NOTE**

COUNCIL TAX: D EPC: D-64

Approx Total Area: 110.0 m2 ... 1184 ft2

Drawn by: www.gloucesterenergysolutions.co.uk.
This plan is for layout guidance only. Not drawn to scale, unless stated.
Windows and door openings are approximate.
Whilst every care is taken in the preparation of this plan, Gloucester Energy Solutions cannot accept any responsibility for any errors or omissions, please check all dimensions, shapes and compass bearings before making any decisions based upon this plan.