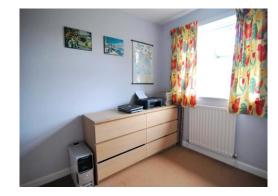

# **BEDROOM 1** 11' 11" x 11' 7" (3.63m x 3.53m)

Radiator. Two double wardrobe cupboards

**BEDROOM 2** 10' 6" x 10' 8" (3.20m x 3.25m)

Radiator. Overstairs wardrobe cupboard.

**BEDROOM 3** 8' 10" x 8' 7" (2.69m x 2.61m)

Radiator.

**BEDROOM 4** 9' 8" x 7' 1" (2.94m x 2.16m)

Radiator. Wardrobe cupboard.