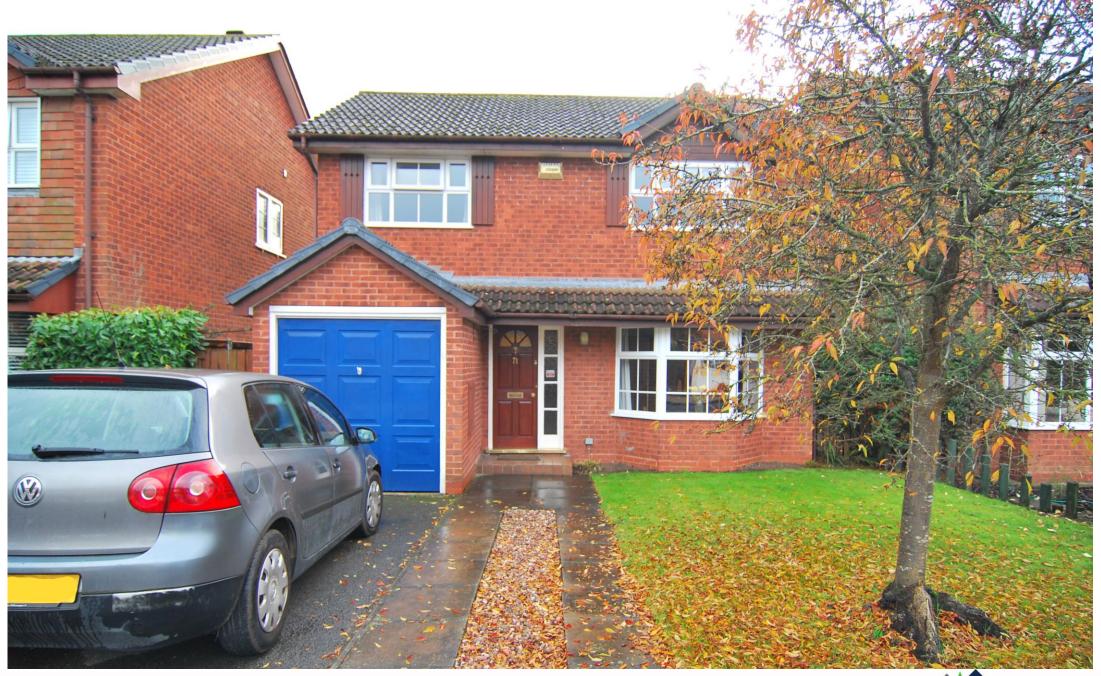

71 Gambier Parry Gardens, Gloucester, GL2 9RE

# 71 Gambier Parry Gardens, Gloucester, GL2 9RE

£445,000

An attractive detached family home in this very popular position together with large south backing gardens.

Gambier Parry Gardens is one of Gloucester's most popular residential developments built in the early 1980s and is situated just to the North of Gloucester City centre. Some of the areas best schools are within walking distance. Good local shopping is close by and access to Cheltenham and the M5 is only a short drive.

Number 71 has been very well maintained in the current ownership and offers good sized accommodation with the additional benefit of a large South backing rear garden and ample parking.

# **EXTERIOR**

Front gardens of a good size laid to lawns with ample parking. Path to the front door. Mature tree. Rear Gardens South backing and a very good size with large area of split level paved terrace with shrub beds. Lawns with bushes and mature trees. All enclosed by close boarded fencing.

## **GARAGE**

Up and over door. Light and power. Personnel door.