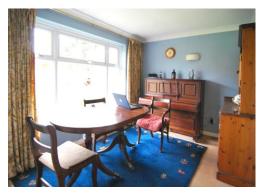

# **DINING ROOM** 11' 8" x 8' 8" (3.55m x 2.64m)

Wall light points. Double radiator. Coved ceiling. Window overlooking garden. Door to:-