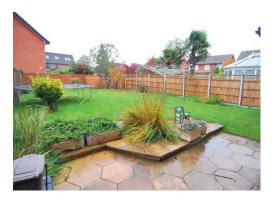

# **EXTERIOR**

Front gardens of a good size laid to lawns with ample parking. Path to the front door. Mature tree. Rear Gardens South backing and a very good size with large area of split level paved terrace with shrub beds. Lawns with bushes and mature trees. All enclosed by close boarded fencing.