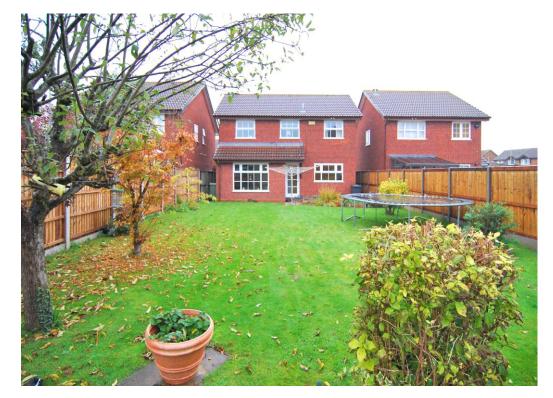

# **EXTERIOR**

Front gardens of a good size laid to lawns with ample parking. Path to the front door. Mature tree. Rear Gardens South backing and a very good size with large area of split level paved terrace with shrub beds. Lawns with bushes and mature trees. All enclosed by close boarded fencing.