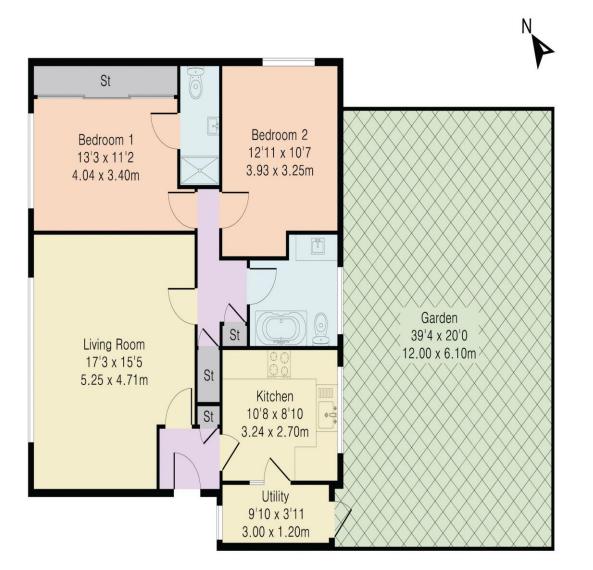

## Park House, Winchmore Hill Road N21

This exceptional ground floor apartment, nestled within a purpose-built block on Winchmore Hill Road, offers an impressive living space. The residence boasts a spacious separate reception room flooded with natural light and adorned in neutral tones. It comprises two double bedrooms, one featuring an ensuite bathroom, along with a fully tiled main three-piece bathroom. Additionally, there's a separate kitchen with an adjacent utility room that leads to its private garden. Further benefits of this property include off-street parking on a firstcome-first-serve basis. Ideally situated, this ground floor apartment offers convenient access to Grovelands Park, Southgate underground station, and Winchmore Hill rail station.

## Approximate Gross Internal Area 839 sq ft - 78 sq m