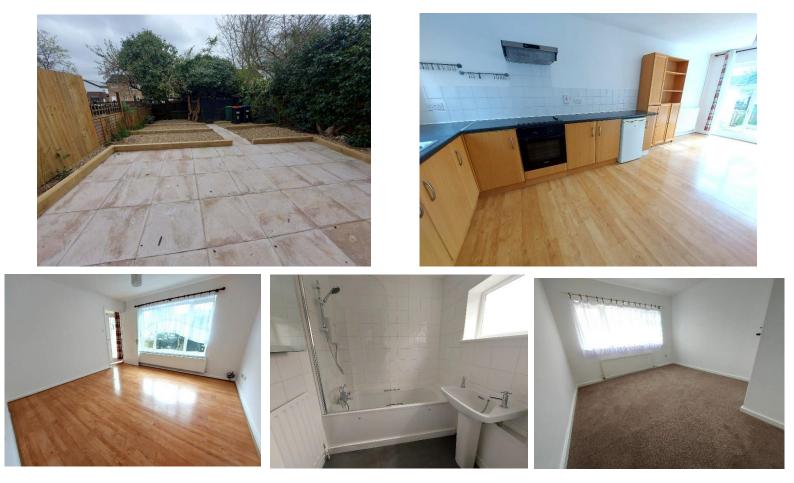

#### General

This well-presented home is conveniently located in Eaglestone, Milton Keynes and is available immediately. It has recently been redecorated and improved including the landscaping of the pleasant rear garden. The accommodation features and entrance hall, cloakroom, living room, long kitchen/dining room, first floor landing, three bedrooms and a bathroom. There is parking and a garage in the block to the front. EPC rating is D. Please call the team at Local Agent Network on 01525 876600 for further information and to book an appointment to view.

#### **Rooms and Dimensions**

Entrance Hall - Cloakroom - Living Room: 3.78m x 3.72m - Kitchen/Dining Room: 6.60m x 2.73m - First Floor Landing - Bedroom One: 3.73m x 3.29m - Bedroom Two: 3.49m x 3.18m - Bedroom Three: 3.00m x 2.30m Bathroom - Garage en bloc - small garden to the front - enclosed landscaped garden to the rear