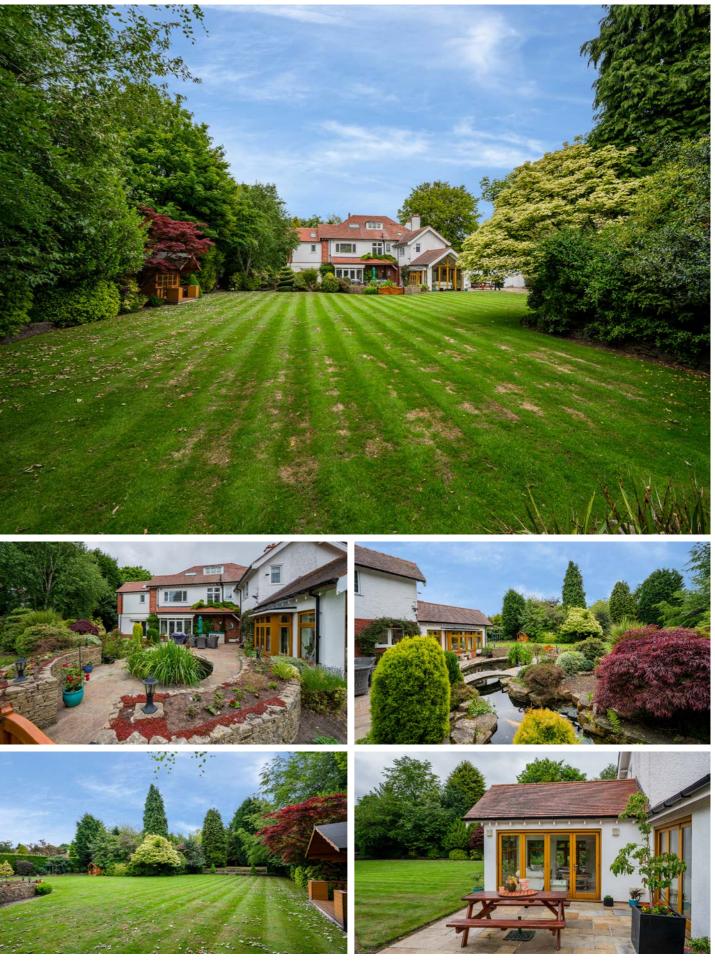

 $E_{\rm and}$  a detached double garage. The rear gardens are a horticulturists delight with an almost parklike feel having swathes of beautifully kept lawns, protected trees and mature borders, there is also a feature coy carp pond and a large patio area for outdoor dining and entertaining and a walled 'Mediterranean' courtyard.

THE LUXURY PROPERTY SPECIALISTS

- KEY FEATURES • Stunning Period Detached Home • Six Bedrooms and Four En-Suites • Circa 5211 Square Feet • Breakfast Kitchen
- Beautifully Kept Lawns and Large Patio Area
- Walled 'Mediterranean' Courtyard