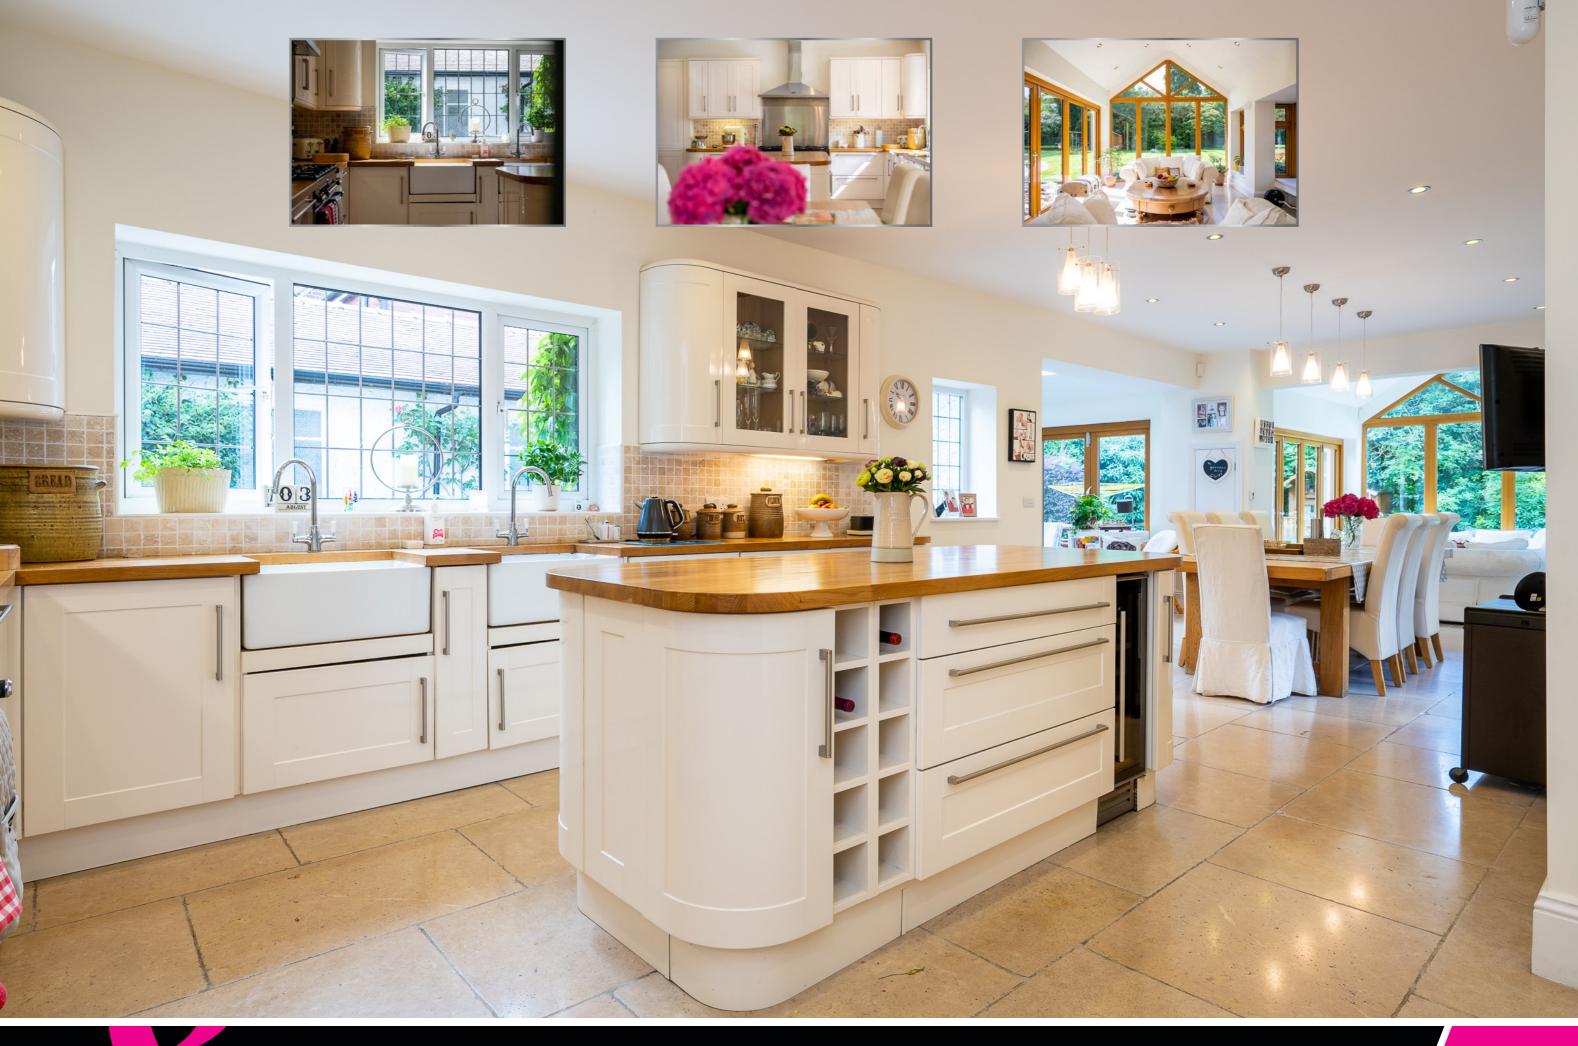

Internal inspection will reveal accommodation that briefly comprises, lounge, sitting room, dining room, music room, study, breakfast kitchen and summer lounge, playroom, downstairs WC, six bedrooms, four en-suites and a master bathroom.

THE LUXURY PROPERTY SPECIALISTS

- KEY FEATURES • Stunning Period Detached Home • Six Bedrooms and Four En-Suites • Circa 5211 Square Feet • Breakfast Kitchen
- Beautifully Kept Lawns and Large Patio Area
- Walled 'Mediterranean' Courtyard