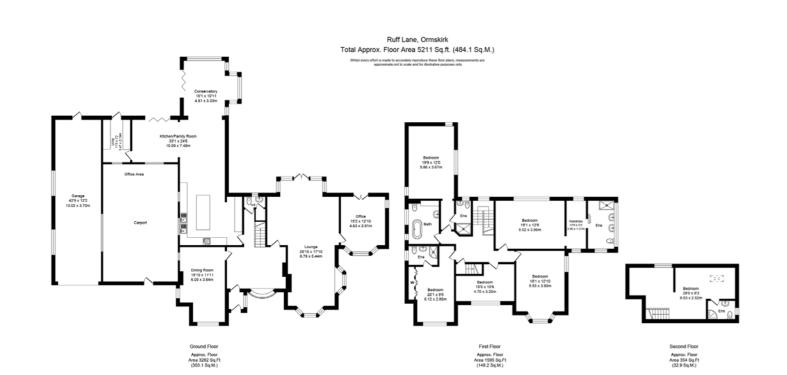

Internal inspection will reveal accommodation that briefly comprises, lounge, sitting room, dining room, music room, study, breakfast kitchen and summer lounge, playroom, downstairs WC, six bedrooms, four en-suites and a master bathroom.

THE LUXURY PROPERTY SPECIALISTS

- KEY FEATURES • Stunning Period Detached Home • Six Bedrooms and Four En-Suites • Circa 5211 Square Feet • Breakfast Kitchen
- Beautifully Kept Lawns and Large Patio Area
- Walled 'Mediterranean' Courtyard