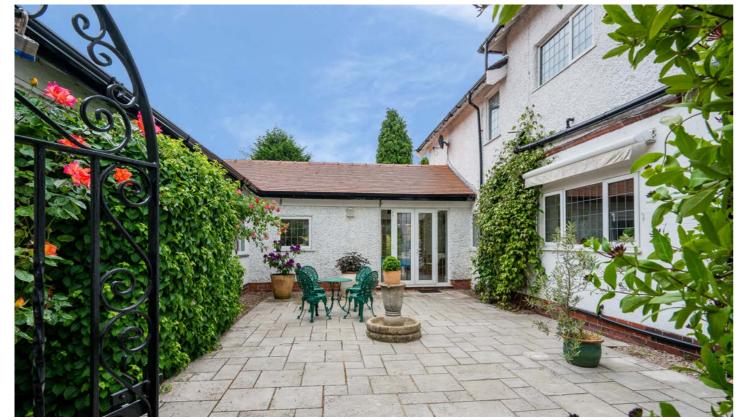

 $E_{\rm and}$  a detached double garage. The rear gardens are a horticulturists delight with an almost parklike feel having swathes of beautifully kept lawns, protected trees and mature borders, there is also a feature coy carp pond and a large patio area for outdoor dining and entertaining and a walled 'Mediterranean' courtyard.