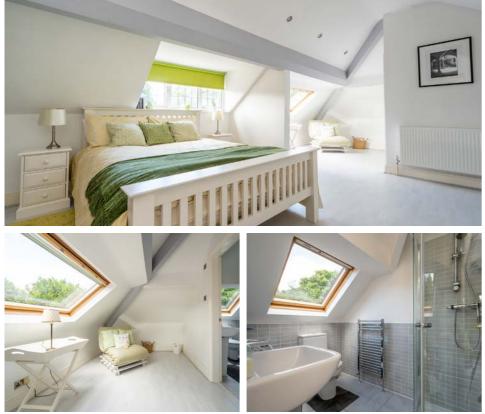

Internal inspection will reveal accommodation that briefly comprises, lounge, sitting room, dining room, music room, study, breakfast kitchen and summer lounge, playroom, downstairs WC, six bedrooms, four en-suites and a master bathroom.