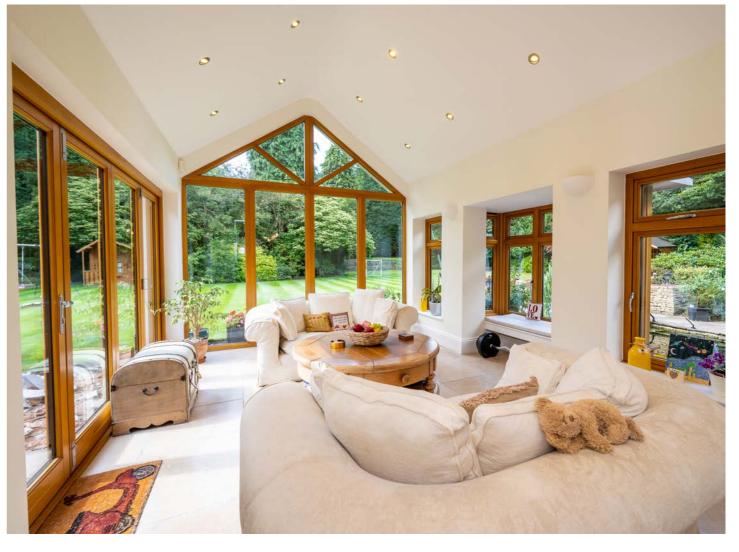

Internal inspection will reveal accommodation that briefly comprises, lounge, sitting room, dining room, music room, study, breakfast kitchen and summer lounge, playroom, downstairs WC, six bedrooms, four en-suites and a master bathroom.