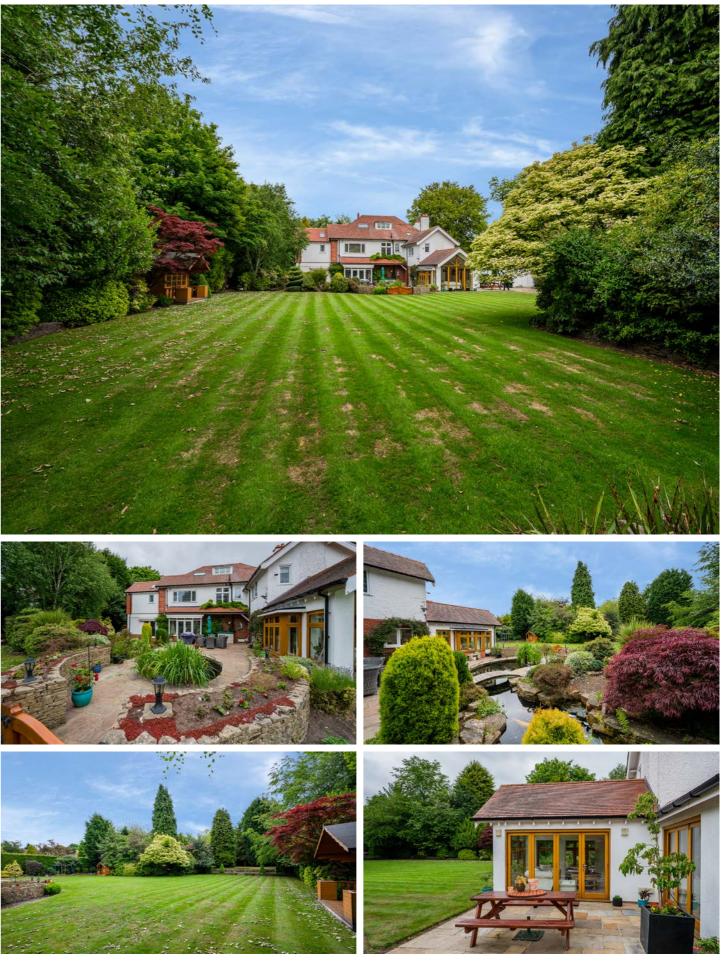

 $E_{\rm and}$  a detached double garage. The rear gardens are a horticulturists delight with an almost parklike feel having swathes of beautifully kept lawns, protected trees and mature borders, there is also a feature coy carp pond and a large patio area for outdoor dining and entertaining and a walled 'Mediterranean' courtyard.

THE LUXURY PROPERTY SPECIALISTS

- KEY FEATURES • Stunning Period Detached Home • Six Bedrooms and Four En-Suites • Circa 5211 Square Feet • Breakfast Kitchen
- Beautifully Kept Lawns and Large Patio Area
- Walled 'Mediterranean' Courtyard