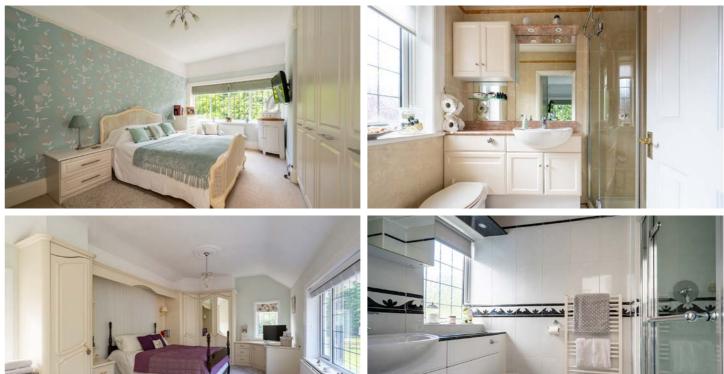

Internal inspection will reveal accommodation that briefly comprises, lounge, sitting room, dining room, music room, study, breakfast kitchen and summer lounge, playroom, downstairs WC, six bedrooms, four en-suites and a master bathroom.

THE LUXURY PROPERTY SPECIALISTS

- KEY FEATURES • Stunning Period Detached Home • Six Bedrooms and Four En-Suites • Circa 5211 Square Feet • Breakfast Kitchen
- Beautifully Kept Lawns and Large Patio Area
- Walled 'Mediterranean' Courtyard