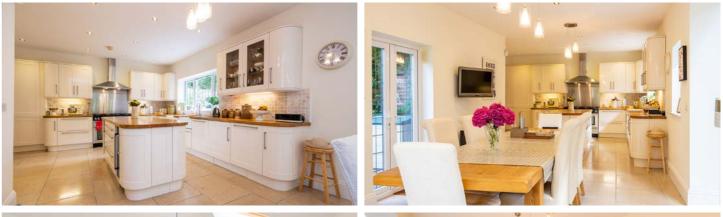

Internal inspection will reveal accommodation that briefly comprises, lounge, sitting room, dining room, music room, study, breakfast kitchen and summer lounge, playroom, downstairs WC, six bedrooms, four en-suites and a master bathroom.

THE LUXURY PROPERTY SPECIALISTS

- KEY FEATURES • Stunning Period Detached Home • Six Bedrooms and Four En-Suites • Circa 5211 Square Feet • Breakfast Kitchen
- Beautifully Kept Lawns and Large Patio Area
- Walled 'Mediterranean' Courtyard