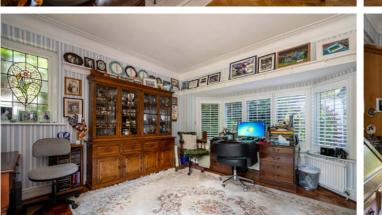

Internal inspection will reveal accommodation that briefly comprises, lounge, sitting room, dining room, music room, study, breakfast kitchen and summer lounge, playroom, downstairs WC, six bedrooms, four en-suites and a master bathroom.