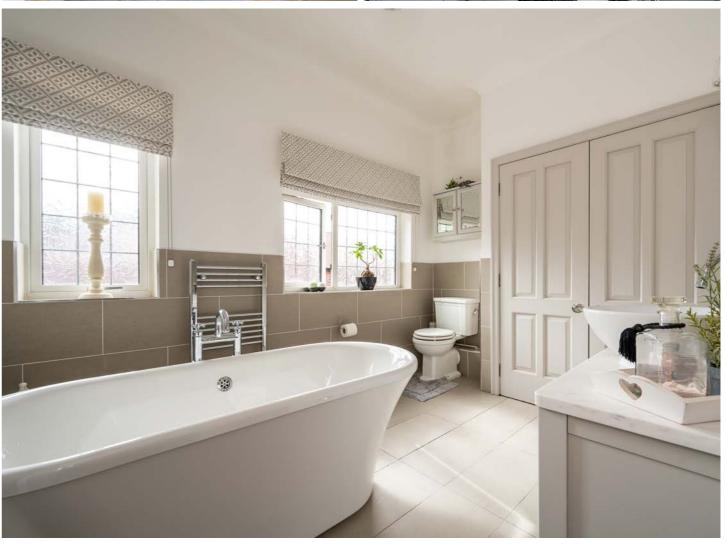

Internal inspection will reveal accommodation that briefly comprises, lounge, sitting room, dining room, music room, study, breakfast kitchen and summer lounge, playroom, downstairs WC, six bedrooms, four en-suites and a master bathroom.