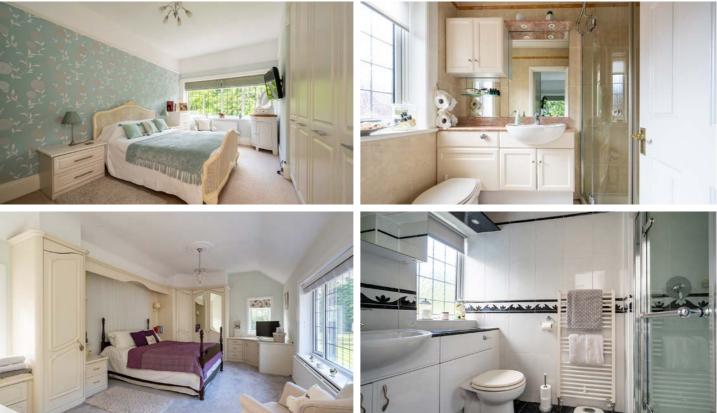

Internal inspection will reveal accommodation that briefly comprises, lounge, sitting room, dining room, music room, study, breakfast kitchen and summer lounge, playroom, downstairs WC, six bedrooms, four en-suites and a master bathroom.

THE LUXURY PROPERTY SPECIALISTS

- KEY FEATURES • Stunning Period Detached Home • Six Bedrooms and Four En-Suites • Circa 5211 Square Feet • Breakfast Kitchen
- Beautifully Kept Lawns and Large Patio Area
- Walled 'Mediterranean' Courtyard