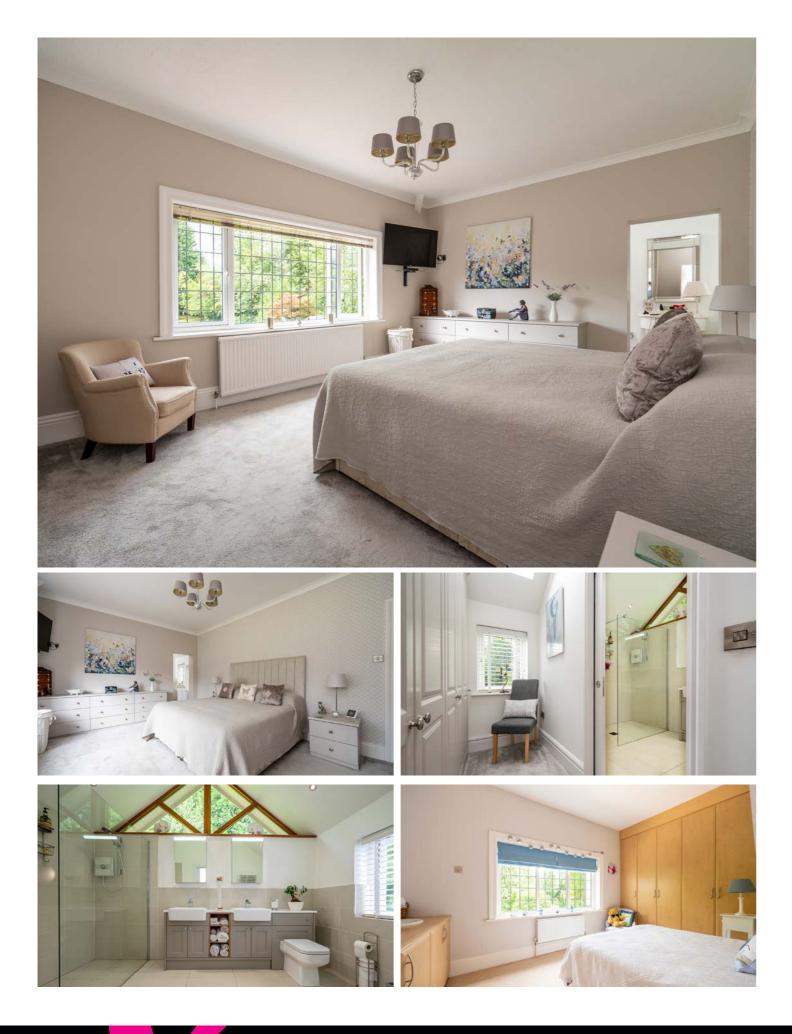

Internal inspection will reveal accommodation that briefly comprises, lounge, sitting room, dining room, music room, study, breakfast kitchen and summer lounge, playroom, downstairs WC, six bedrooms, four en-suites and a master bathroom.

THE LUXURY PROPERTY SPECIALISTS

- KEY FEATURES • Stunning Period Detached Home • Six Bedrooms and Four En-Suites • Circa 5211 Square Feet • Breakfast Kitchen
- Beautifully Kept Lawns and Large Patio Area
- Walled 'Mediterranean' Courtyard