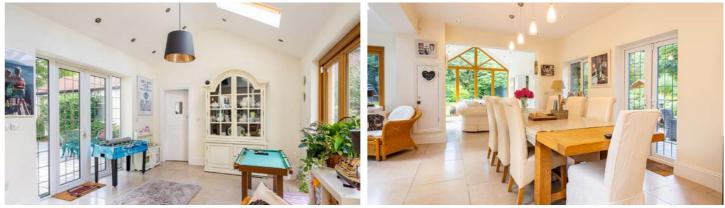

Internal inspection will reveal accommodation that briefly comprises, lounge, sitting room, dining room, music room, study, breakfast kitchen and summer lounge, playroom, downstairs WC, six bedrooms, four en-suites and a master bathroom.