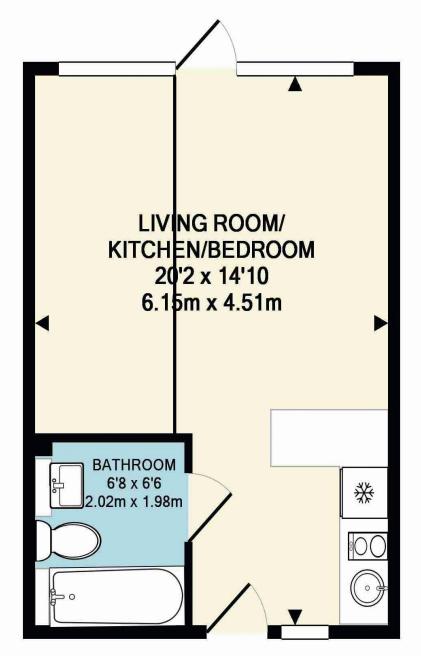

## TOTAL APPROX. FLOOR AREA 298 SQ.FT. (27.7 SQ.M.)

All measurements of walls, doors, windows, fittings and appliances, their size and locations are approximate and cannot be regarded as being an accurate representation neither by the vendor nor their agent. www.inovusproperty.co.uk