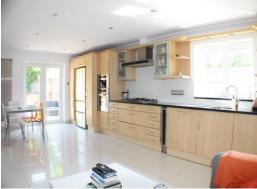

### Spinnaker Mews, Warsash SO31 9LJ

- AN IMMACULATE AND BEAUTIFULLY
   PRESENTED DETACHED FAMILY HOME
- SITUATED IN THE HEART OF WARSASH
   VILLAGE IN AN EXCLUSIVE
   DEVELOPMENT
- 21FT KITCHEN/ DINING/ FAMILY ROOM
   AND UTILITY ROOM
- LOUNGE WITH FEATURE REAL FLAME FIREPLACE
- FOUR BEDROOMS
- REFITTED BATH AND SHOWEROOMS
   WITH QUALITY PORCELANOSA TILING
- SECLUDED LANDSCAPED GARDEN
- DOUBLE GARAGE WITH ELECTRIC DOORS AND DRIVEWAY PARKING
- VENDOR SUITED

Upon entering the property there is a beautiful hallway with tiled flooring and doors leading to the principle accommodation which comprises a large kitchen/dining/family room with an extensive range of fitted units and integrated appliances. French doors lead out to a patio area. There is a separate utility room.

### **ACCOMMODATION**

Front Door Leading To:

Lounge 19' 3" x 13' 2" (5.86m x 4.01m)

**Kitchen/ Dining/ Family Room** 21' 7" x 11' 6" (6.57m x 3.50m)

Utility Room

**Bedroom Three** 11' 7'' x 11' 1'' (3.53m x 3.38m)