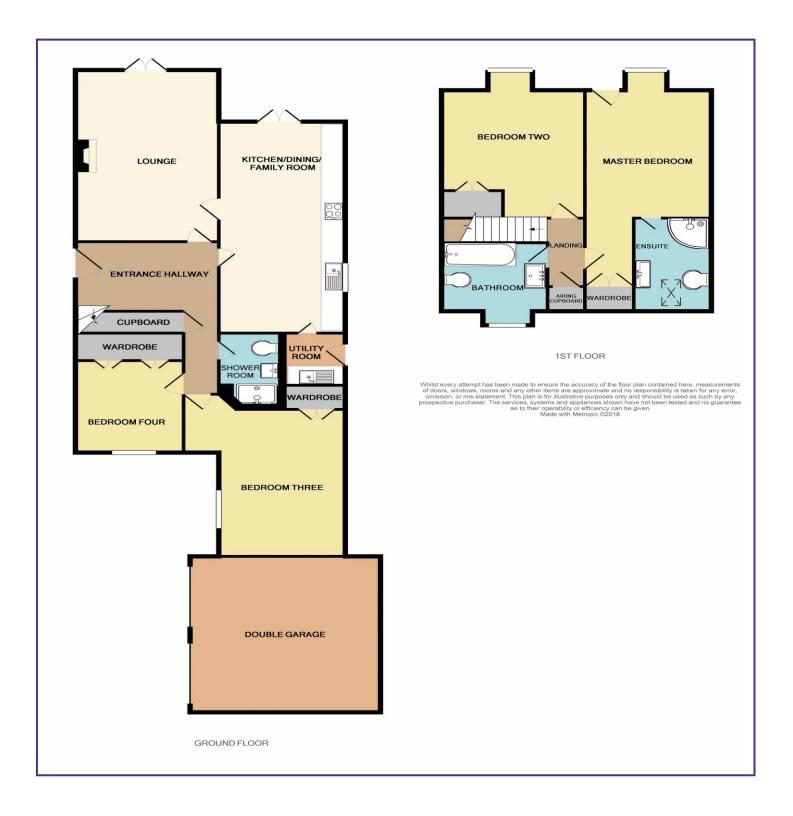

Upon entering the property there is a beautiful hallway with tiled flooring and doors leading to the principle accommodation which comprises a large kitchen/dining/family room with an extensive range of fitted units and integrated appliances. French doors lead out to a patio area. There is a separate utility room.

There are two double bedrooms (one currently fitted as an office) and shower room. The shower room along with the upstairs family bathroom and ensuite have recently been refitted with high quality Porcelanosa tiling and modern sanitaryware.

The first floor accommodation comprises a Master suite with ensuite shower room and further double bedroom and family bathroom.

Outside the property there is a lovely secluded landscaped garden with a sunny aspect, split over two levels, giving space for all the family.

### **ACCOMMODATION**

Front Door Leading To:

Lounge 19' 3" x 13' 2" (5.86m x 4.01m)

**Kitchen/ Dining/ Family Room** 21' 7" x 11' 6" (6.57m x 3.50m)

Utility Room

**Bedroom Three** 11' 7'' x 11' 1'' (3.53m x 3.38m)

**Bedroom Four/ Study** 9' 6'' x 9' 5'' (2.89m x 2.87m)

Shower Room

Landing

Master Bedroom 17' 4" x 11' 6" (5.28m x 3.50m)

En Suite Shower Room

Bedroom Two 13' 4"' x 10' 10" (4.06m x 3.30m)

Family Bathroom

#### OUTSIDE

Front and Rear Gardens Double Garage and Driveway

Mariners Quay, Shore Road, Warsash, SO31 9FR
Tel: 01489 584298 Email: hello@chimneypotsestateagents.co.uk
www.chimneypotsestateagents.co.uk