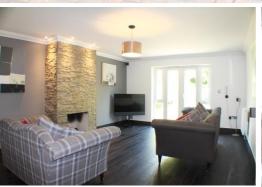

### Spinnaker Mews, Warsash SO31 9LJ

- AN IMMACULATE AND BEAUTIFULLY
   PRESENTED DETACHED FAMILY HOME
- SITUATED IN THE HEART OF WARSASH
   VILLAGE IN AN EXCLUSIVE
   DEVELOPMENT
- 21FT KITCHEN/ DINING/ FAMILY ROOM
   AND UTILITY ROOM
- LOUNGE WITH FEATURE REAL FLAME FIREPLACE
- FOUR BEDROOMS
- REFITTED BATH AND SHOWEROOMS
   WITH QUALITY PORCELANOSA TILING
- SECLUDED LANDSCAPED GARDEN
- DOUBLE GARAGE WITH ELECTRIC DOORS AND DRIVEWAY PARKING
- VENDOR SUITED

### **ACCOMMODATION**

Front Door Leading To:

Lounge 19' 3" x 13' 2" (5.86m x 4.01m)

**Kitchen/ Dining/ Family Room** 21' 7" x 11' 6" (6.57m x 3.50m)

Utility Room

**Bedroom Three** 11' 7'' x 11' 1'' (3.53m x 3.38m)