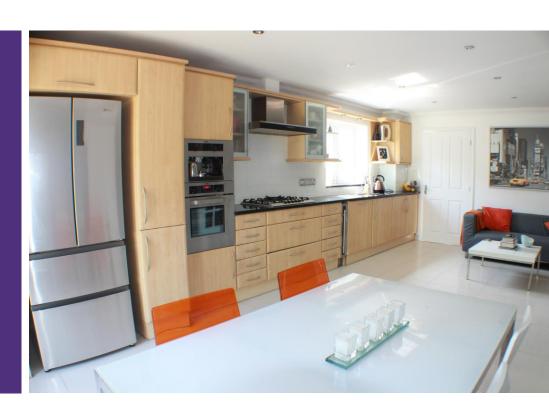

Upon entering the property there is a beautiful hallway with tiled flooring and doors leading to the principle accommodation which comprises a large kitchen/dining/family room with an extensive range of fitted units and integrated appliances. French doors lead out to a patio area. There is a separate utility room.

### **ACCOMMODATION**

Front Door Leading To:

Lounge 19' 3" x 13' 2" (5.86m x 4.01m)

**Kitchen/ Dining/ Family Room** 21' 7" x 11' 6" (6.57m x 3.50m)

Utility Room

**Bedroom Three** 11' 7'' x 11' 1'' (3.53m x 3.38m)