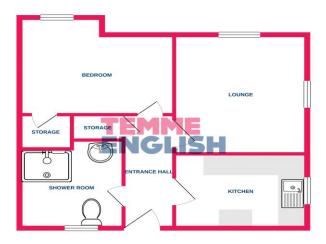

Price £125,000

GROUND FLOOR 685 sq. ft. (63.7 sq. m.) approx.

TOTAL FLOOR AREA : 685 sq. tt. (63.7 sq. tt.) approx.

White every absent has been train to ensure the accuracy of the floorplan consumed here, measurements of stock, vertices, cloth and stop when trend as appointment and to explorably in bland to the partner, training the stop tra