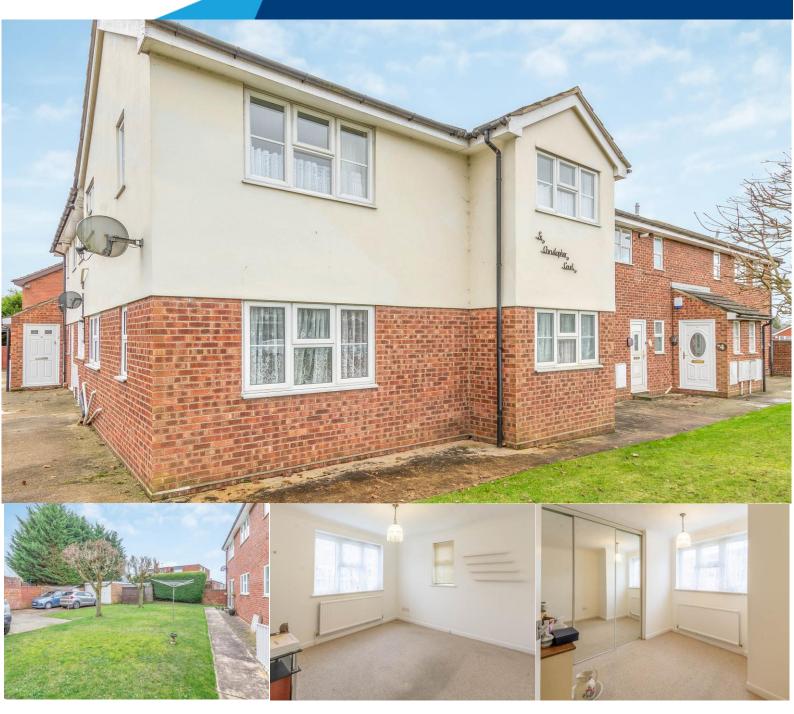

## St. Christopher Road Colchester

Bringing to the market this fantastic opportunity to obtain a one bedroom ground floor maisonette. Being marketed with No onwards chain this property offers the perfect First time buyer purchase. Internally you will benefit from an airy entrance hallway, spacious kitchen, lounge, bedroom and shower room. Externally you will gain allocated off road parking a communal garden area. Brilliantly positioned within the ever popular St Johns area you will benefit from being close to both local amenities and schooling.

- NO ONWARD CHAIN!
- ALLOCATED OFF ROAD PARKING!
- POPULAR ST JOHNS AREA!
- GROUND FLOOR MAISONETTE!
- AMENITIES NEARBY!
- PERFECT FIRST TIME PURCHASE/B2L INVESTMENT!
- •
- .