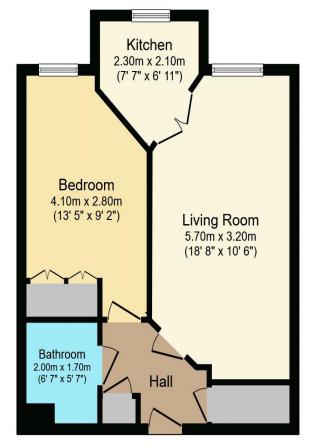

### Visit us at retirementhomesearch.co.uk

Total floor area 44.3 sq.m. (477 sq.ft.) approx

This floor plan is for illustrative purposes only. It is not drawn to scale. Any measurements, floor areas (including any total floor area), openings and orientation are approximate. No details are guaranteed, they cannot be relied upon for any purpose and they do not form part of any agreement. No liability is taken for any error, omission or misstatement. A party must rely upon its own inspection(s). Powered by www.focalagent.com