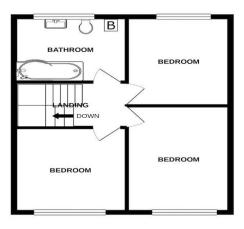

Stairs lead from the Lounge to

HALF LANDING. Radiator. Stairs rise to ...

FIRST FLOOR LANDING. Hatch to loft void.

**BEDROOM 1 10' 4'' x 10' 0'' (3.15m x 3.05m).** Radiator. UPVC framed double glazed window enjoying a rooftop view towards St Mary's Church tower.

#### BEDROOM 2 13' 8'' x 9' 0'' (4.16m x 2.74m).

Radiator. UPVC framed double glazed window enjoying the lovely rooftop view to St. Mary's Church tower.

**BEDROOM 3 10' 8'' x 9' 0'' (3.25m x 2.74m).** Radiator. UPVC framed double glazed window overlooking rear garden.

#### STUNNING BATHROOM 10' 5'' x 7' 10'' (3.17m x

**2.39m).** White suite of shaped panelled bath with curved shower screen, waterfall shower head and separate shower head. Vanity unit with mink-coloured drawers beneath a white washbasin with waterfall tap. Close coupled W.C.

#### **ENERGY RATING BAND:** C

1ST FLOOR 470 sq.ft. (43.7 sq.m.) approx.