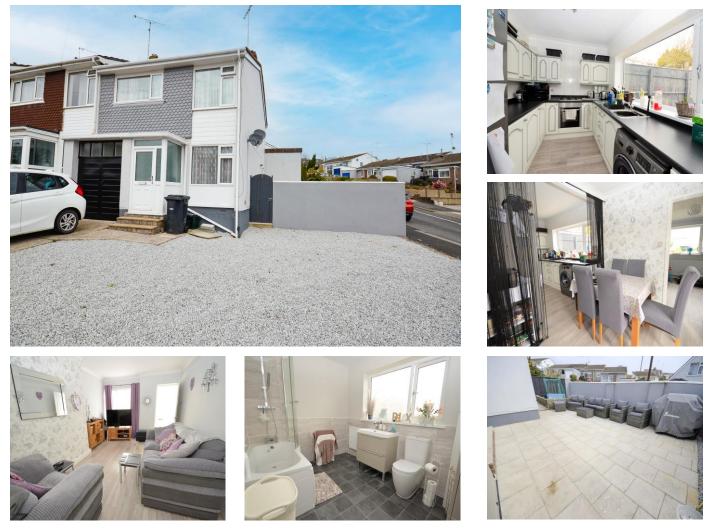

# Eden Park, Brixham TQ5 9LS

A really super family home. This **END OF TERRACE HOUSE** is situated on a corner plot and has been extended to provide additional ground floor space. On entering through the Porch, you are greeted by a 24' Lounge/Dining Room which then flows through to a good size Kitchen. In addition, there is a double size Bedroom with an en-suite Cloakroom off - this room provides an ideal flexible space and could be used for a variety of purposes including a study/hobbies room. Upstairs there are 3 double size Bedrooms and a stunning Bathroom. Gas fired central heating and UPVC framed double glazing are installed. Outside there is parking for 3 cars plus an integral garage and the sweeps around the side of the house providing a sunny patio area and a lawn area to the rear. Eden Park is situated close to a primary school and a convenience store at St. Mary's Square is located a short walk away.

### ericlloyd.co.uk

**GROUND FLOOR** - Half glazed UPVC framed double glazed entrance door to ...

**ENTRANCE PORCH 4' 0'' x 3' 11'' (1.22m x 1.19m).** Wood laminate effect flooring. UPVC framed double glazed window with opaque glass. Door to ...

**SPACIOUS LIVING ROOM 24' 8'' x 11' 0'' narrowing to 8'2'' (7.51m x 3.35m).** Two radiators. UPVC framed double glazed window overlooking front and UPVC framed double glazed sliding patio doors to side patio. Door to stairwell. Open through to ...

**KITCHEN 10' 11'' x 7' 10'' (3.32m x 2.39m).** White faced wall and base units with black working surfaces. Space for washing machine. Inset stainless steel sink. Inset 4 ring gas hob and Montpellier stainless steel electric oven. Space for American style fridge/freezer. White tiled walls. UPVC framed double glazed window overlooking rear garden.

#### DOWNSTAIRS BEDROOM 11' 7'' x 9' 8'' (3.53m x

**2.94m).** Dual aspect room with two UPVC framed double glazed windows overlooking the rear garden. Radiator. Wood effect laminate flooring. Door to ...

CLOAKROOM 9' 9'' x 3' 11'' (2.97m x 1.19m).

UPVC framed double glazed window with opaque glass. Radiator. Mushroom coloured suite of close coupled W.C. and pedestal washbasin with attractive splashback.

#### STUNNING BATHROOM 10' 5'' x 7' 10'' (3.17m x

**2.39m).** White suite of shaped panelled bath with curved shower screen, waterfall shower head and separate shower head. Vanity unit with mink-coloured drawers beneath a white washbasin with waterfall tap. Close coupled W.C.

OUTSIDE Concrete driveway leading to INTEGRAL GARAGE with up-and-over door. Gravel area to side with sweeping curving wall creating further PARKING SPACES to side. Gate to rear garden.

**SUNNY PATIO AREA** to side. Paving leads around to the rear of the house where there is a shaped lawn with raised border covered with garden gravel for ease of maintenance. Further paved patio area.