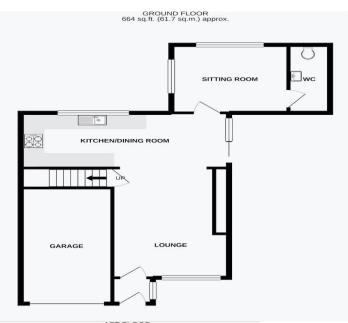

### ericlloyd.co.uk

**GROUND FLOOR** - Half glazed UPVC framed double glazed entrance door to ...

**ENTRANCE PORCH 4' 0'' x 3' 11'' (1.22m x 1.19m).** Wood laminate effect flooring. UPVC framed double glazed window with opaque glass. Door to ...

**SPACIOUS LIVING ROOM 24' 8'' x 11' 0'' narrowing to 8'2'' (7.51m x 3.35m).** Two radiators. UPVC framed double glazed window overlooking front and UPVC framed double glazed sliding patio doors to side patio. Door to stairwell. Open through to ...

**KITCHEN 10' 11'' x 7' 10'' (3.32m x 2.39m).** White faced wall and base units with black working surfaces. Space for washing machine. Inset stainless steel sink. Inset 4 ring gas hob and Montpellier stainless steel electric oven. Space for American style fridge/freezer. White tiled walls. UPVC framed double glazed window overlooking rear garden.

#### DOWNSTAIRS BEDROOM 11' 7'' x 9' 8'' (3.53m x

**2.94m).** Dual aspect room with two UPVC framed double glazed windows overlooking the rear garden. Radiator. Wood effect laminate flooring. Door to ...

CLOAKROOM 9' 9'' x 3' 11'' (2.97m x 1.19m).

UPVC framed double glazed window with opaque glass. Radiator. Mushroom coloured suite of close coupled W.C. and pedestal washbasin with attractive splashback.

OUTSIDE Concrete driveway leading to INTEGRAL GARAGE with up-and-over door. Gravel area to side with sweeping curving wall creating further PARKING SPACES to side. Gate to rear garden.

**SUNNY PATIO AREA** to side. Paving leads around to the rear of the house where there is a shaped lawn with raised border covered with garden gravel for ease of maintenance. Further paved patio area.