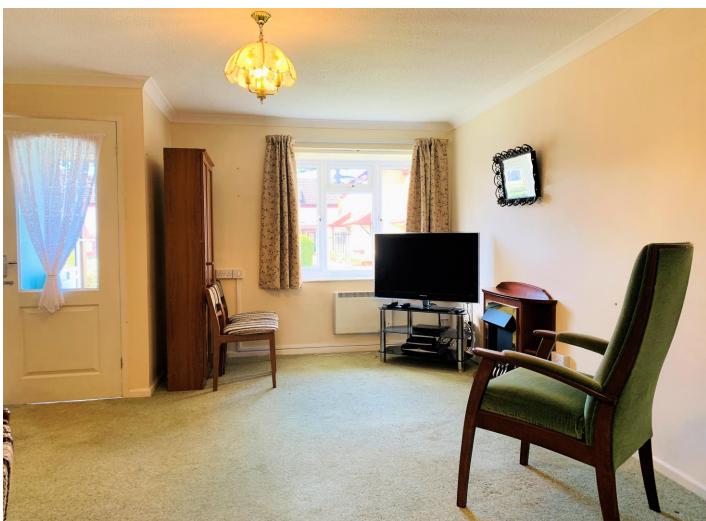

On-site House Manager

Living/dining room

Refitted kitchen

Two double bedrooms

Shower room

Communal meeting and laundry room \* Onsite guest flat

The flat is provided with electric night storage heating, modern sealed unit double glazing and a Careline system, if needed. The flat briefly comprises an entrance porch, living/dining room with a bay window to the front, refitted kitchen, two double bedrooms and a shower room. There is a communal meeting hall a short walk away, together with a guest flat, if required.