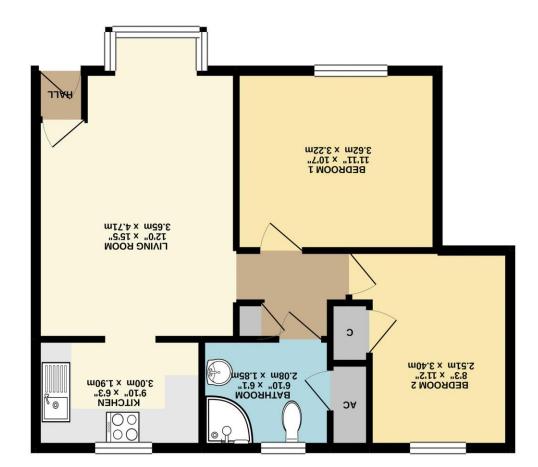

TOTAL FLOOR AREA: 574 sq.ft. (53.3 sq.m.) approx.

arja | bropertymark

574 sq.ft. (53.3 sq.m.) approx. **CKOUND FLOOR** 

On-site House Manager

Living/dining room

Refitted kitchen

Two double bedrooms

Shower room

Communal meeting and laundry room \* Onsite guest flat

The flat is provided with electric night storage heating, modern sealed unit double glazing and a Careline system, if needed. The flat briefly comprises an entrance porch, living/dining room with a bay window to the front, refitted kitchen, two double bedrooms and a shower room. There is a communal meeting hall a short walk away, together with a guest flat, if required.

## **TOTAL FLOOR AREA**

53 sq.m.