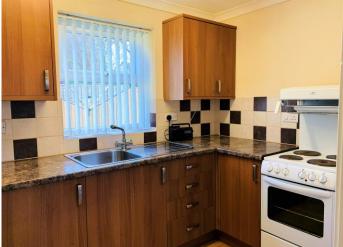

On-site House Manager

Living/dining room

Refitted kitchen

Two double bedrooms

Shower room

Communal meeting and laundry room \* Onsite guest flat

The flat is provided with electric night storage heating, modern sealed unit double glazing and a Careline system, if needed. The flat briefly comprises an entrance porch, living/dining room with a bay window to the front, refitted kitchen, two double bedrooms and a shower room. There is a communal meeting hall a short walk away, together with a guest flat, if required.