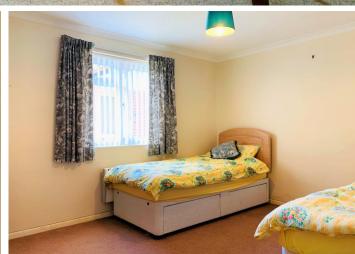

On-site House Manager

Living/dining room

Refitted kitchen

Two double bedrooms

Shower room

Communal meeting and laundry room \* Onsite guest flat

The flat is provided with electric night storage heating, modern sealed unit double glazing and a Careline system, if needed. The flat briefly comprises an entrance porch, living/dining room with a bay window to the front, refitted kitchen, two double bedrooms and a shower room. There is a communal meeting hall a short walk away, together with a guest flat, if required.