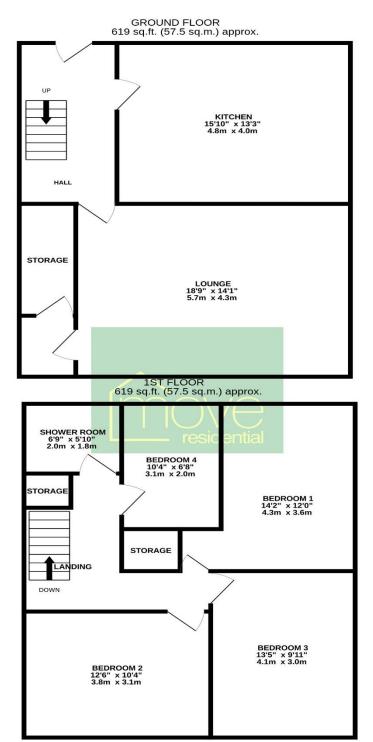

TOTAL FLOOR AREA: 1238 sq.ft. (115.0 sq.m.) approx.

Whilst every attempt has been made to ensure the accuracy of the floorplan contained here, measurements of doors, windows, nooms and any other items are approximate and no responsibility is taken for any error, omission or mis-statement. This plan is for illustrative purposes only and should be used as such by any prospective purchaser. The services, systems and appliances shown have not been tested and no guarantee as to their operability or efficiency can be given.

Made with Metropix ©2024